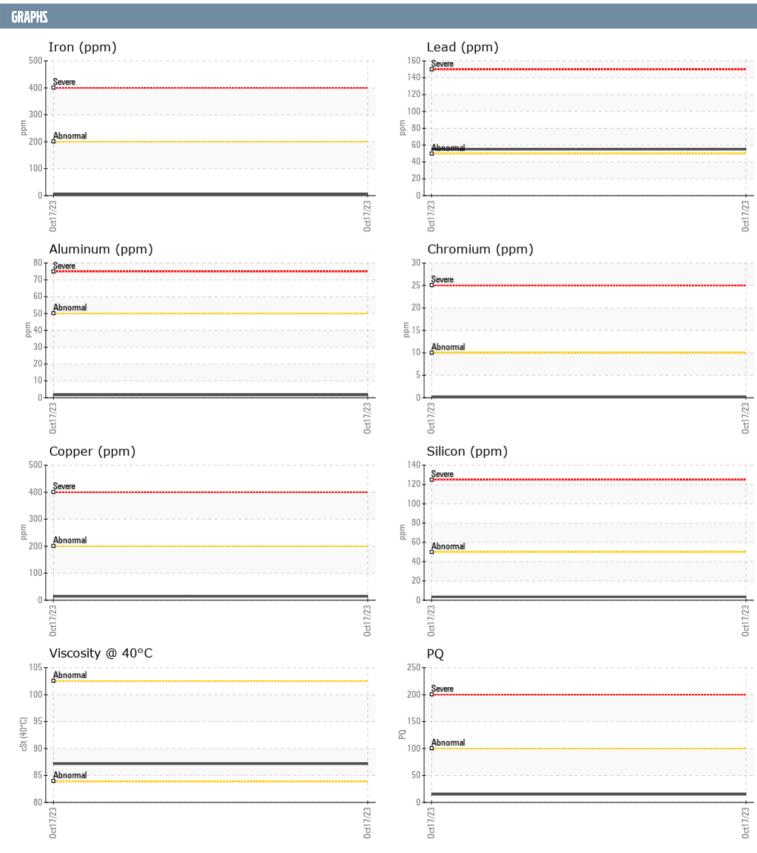

## ERIC LANGER 44826 ZF 20026771 - STARBOARD TRANSMISSION

Sample No: VPA044706
Oil Type: NOT GIVEN

| SAMPLE INFORMA | ATION |               |      |  |
|----------------|-------|---------------|------|--|
|                | THUN  |               |      |  |
| Sample Number  |       | VPA044706     | <br> |  |
| Sample Date    |       | 17 Oct 2023   | <br> |  |
| Machine Hours  |       | 1553          | <br> |  |
| Oil Hours      |       | 0             | <br> |  |
| Oil Changed    |       | N/A           | <br> |  |
| Sample Status  |       | NORMAL        | <br> |  |
| OIL CONDITION  |       |               |      |  |
| Visc @ 40°C    | cSt   | ■87.17        | <br> |  |
| CONTAMINATION  |       |               |      |  |
| Silicon        | ppm   | □4            | <br> |  |
| Sodium         | ppm   | <b>■</b> <1   | <br> |  |
| Potassium      | ppm   | <b>2</b>      | <br> |  |
|                | РРПП  |               |      |  |
| WEAR METALS    |       |               |      |  |
| PQ             |       | <b>15</b>     | <br> |  |
| Iron           | ppm   | <b>■</b> 4    | <br> |  |
| Copper         | ppm   | <b>14</b>     | <br> |  |
| Lead           | ppm   | <b>■</b> 55   | <br> |  |
| Tin            | ppm   | <b>-&lt;1</b> | <br> |  |
| Aluminum       | ppm   | <b>2</b>      | <br> |  |
| Chromium       | ppm   | <b>■&lt;1</b> | <br> |  |
| Molybdenum     | ppm   | 99            | <br> |  |
| Nickel         | ppm   | 0             | <br> |  |
| Titanium       | ppm   | 0             | <br> |  |
| Silver         | ppm   | 0             | <br> |  |
| Manganese      | ppm   | 0             | <br> |  |
| Vanadium       | ppm   | 0             | <br> |  |
| ADDITIVES      |       |               |      |  |
| Calcium        | ppm   | 2722          | <br> |  |
| Magnesium      | ppm   | 39            | <br> |  |
| Zinc           | ppm   | 1177          | <br> |  |
| Phosphorus     | ppm   | 1091          | <br> |  |
| Barium         | ppm   | 0             | <br> |  |
| Boron          | ppm   | 92            | <br> |  |
| DOTOTT         | ppiii | 32            |      |  |

## Diagnosis

No corrective action is recommended at this time. Resample at the next service interval to monitor.All component wear rates are normal for OEM. There is no indication of any contamination in the fluid. The condition of the fluid is acceptable for the time in service.