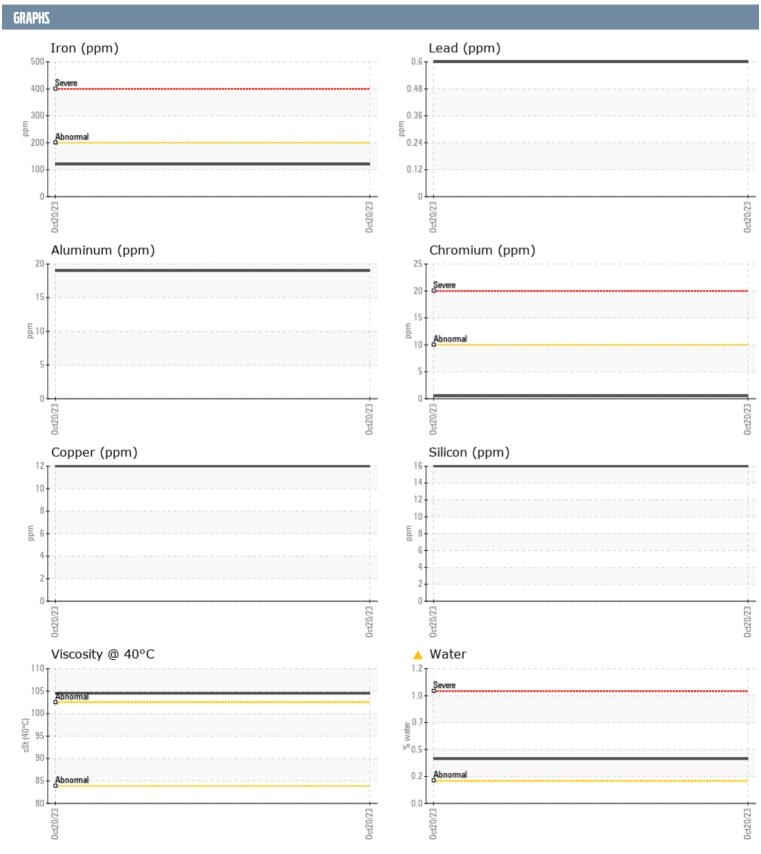

## WAHAB VOLVO PENTA 3940017268 - PORT IPS

Sample No: VPA055404
Oil Type: NOT GIVEN

| SAMPLE INFORM <i>e</i> | ATION |                |      |  |
|------------------------|-------|----------------|------|--|
| Sample Number          |       | VPA055404      | <br> |  |
| Sample Date            |       | 20 Oct 2023    | <br> |  |
| Machine Hours          |       | 0              | <br> |  |
| Oil Hours              |       | 0              | <br> |  |
| Oil Changed            |       | N/A            | <br> |  |
| Sample Status          |       | ABNORMAL       | <br> |  |
|                        |       |                |      |  |
| OIL CONDITION          |       |                |      |  |
| Visc @ 40°C            | cSt   | <b>104.5</b>   | <br> |  |
| CONTAMINATION          |       |                |      |  |
| Water                  | %     | <b>△</b> 0.397 | <br> |  |
| Silicon                | ppm   | 16             | <br> |  |
| Sodium                 | ppm   | <b>1</b> 4     | <br> |  |
| Potassium              | ppm   | <b>1</b>       | <br> |  |
| WEAR METALS            |       |                |      |  |
| PQ                     |       | <b>20</b>      | <br> |  |
| Iron                   | ppm   | <b>120</b>     | <br> |  |
| Copper                 | ppm   | 12             | <br> |  |
| Lead                   | ppm   | <1             | <br> |  |
| Tin                    | ppm   | 0              | <br> |  |
| Aluminum               | ppm   | 19             | <br> |  |
| Chromium               | ppm   | <b></b>        | <br> |  |
| Molybdenum             | ppm   | 2              | <br> |  |
| Nickel                 | ppm   | <b>□</b> 2     | <br> |  |
| Titanium               | ppm   | 0              | <br> |  |
| Silver                 | ppm   | 0              | <br> |  |
| Manganese              | ppm   | 3              | <br> |  |
| Vanadium               | ppm   | 0              | <br> |  |
| ADDITIDES              |       |                |      |  |
| Calcium                | ppm   | 47             | <br> |  |
| Magnesium              | ppm   | 10             | <br> |  |
| Zinc                   | ppm   | 36             | <br> |  |
| Phosphorus             | ppm   | 1484           | <br> |  |
| Barium                 | ppm   | 0              | <br> |  |
| Boron                  | ppm   | 304            | <br> |  |
|                        |       |                |      |  |

## Diagnosis

We advise that you check for the source of water entry. We recommend that you drain the oil from the component if this has not already been done. Resample at the next service interval to monitor.All component wear rates are normal. Appearance is hazy. There is a light concentration of water present in the oil. The oil is no longer serviceable due to the presence of contaminants.