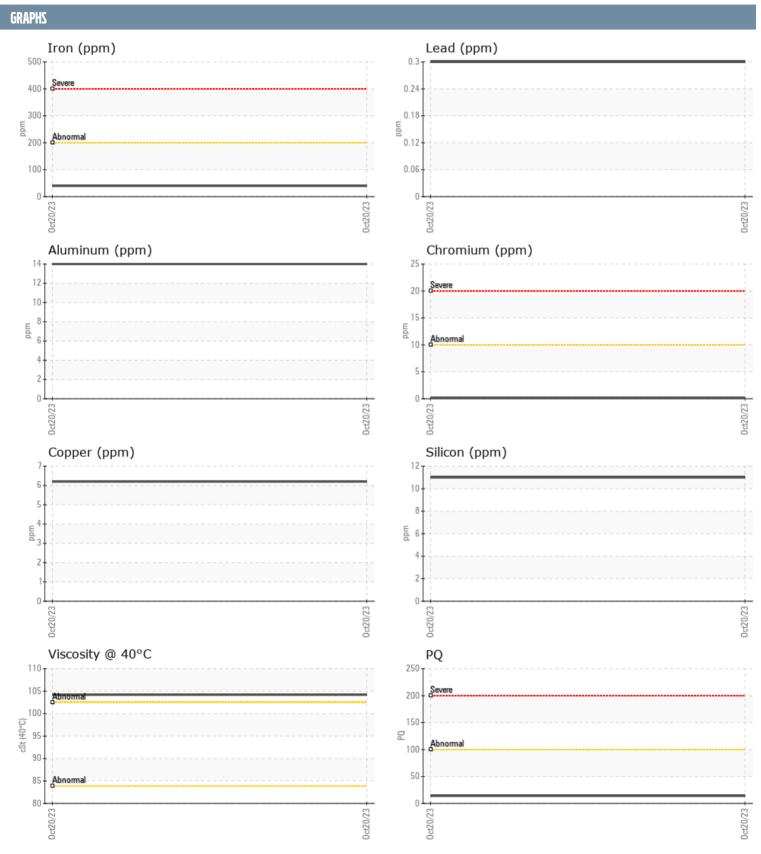

## WAHAB VOLVO PENTA 3940017267 - PORT IPS

Sample No: VPA055403
Oil Type: NOT GIVEN

| SAMPLE INFORM | ATION |                   |      |  |
|---------------|-------|-------------------|------|--|
| Sample Number |       | VPA055403         | <br> |  |
| Sample Date   |       | 20 Oct 2023       | <br> |  |
| Machine Hours |       | 0                 | <br> |  |
| Oil Hours     |       | 0                 | <br> |  |
| Oil Changed   |       | N/A               | <br> |  |
| Sample Status |       | NORMAL            | <br> |  |
| OIL CONDITION |       |                   |      |  |
| OIL CONDITION |       |                   |      |  |
| Visc @ 40°C   | cSt   | <b>104.2</b>      | <br> |  |
| CONTAMINATION |       |                   |      |  |
| Silicon       | ppm   | 11                | <br> |  |
| Sodium        | ppm   | <b>■&lt;1</b>     | <br> |  |
| Potassium     | ppm   | <u> </u>          | <br> |  |
| WEAD METALS   |       |                   |      |  |
| WEAR METALS   |       |                   |      |  |
| PQ            |       | <b>14</b>         | <br> |  |
| Iron          | ppm   | <b>40</b>         | <br> |  |
| Copper        | ppm   | 6                 | <br> |  |
| Lead          | ppm   | <1                | <br> |  |
| Tin           | ppm   | 0                 | <br> |  |
| Aluminum      | ppm   | 14                | <br> |  |
| Chromium      | ppm   | <b>■&lt;1</b>     | <br> |  |
| Molybdenum    | ppm   | <1                | <br> |  |
| Nickel        | ppm   | <b>    &lt; 1</b> | <br> |  |
| Titanium      | ppm   | 0                 | <br> |  |
| Silver        | ppm   | 0                 | <br> |  |
| Manganese     | ppm   | <1                | <br> |  |
| Vanadium      | ppm   | 0                 | <br> |  |
| ADDITIVES     |       |                   |      |  |
| Calcium       | ppm   | 6                 | <br> |  |
| Magnesium     | ppm   | 2                 | <br> |  |
| Zinc          | ppm   | 0                 | <br> |  |
| Phosphorus    | ppm   | 1483              | <br> |  |
| Barium        | ppm   | 0                 | <br> |  |
| Boron         | ppm   | 338               | <br> |  |

## Diagnosis

F: x:

No corrective action is recommended at this time. Resample at the next service interval to monitor.All component wear rates are normal. There is no indication of any contamination in the oil. The condition of the oil is acceptable for the time in service.