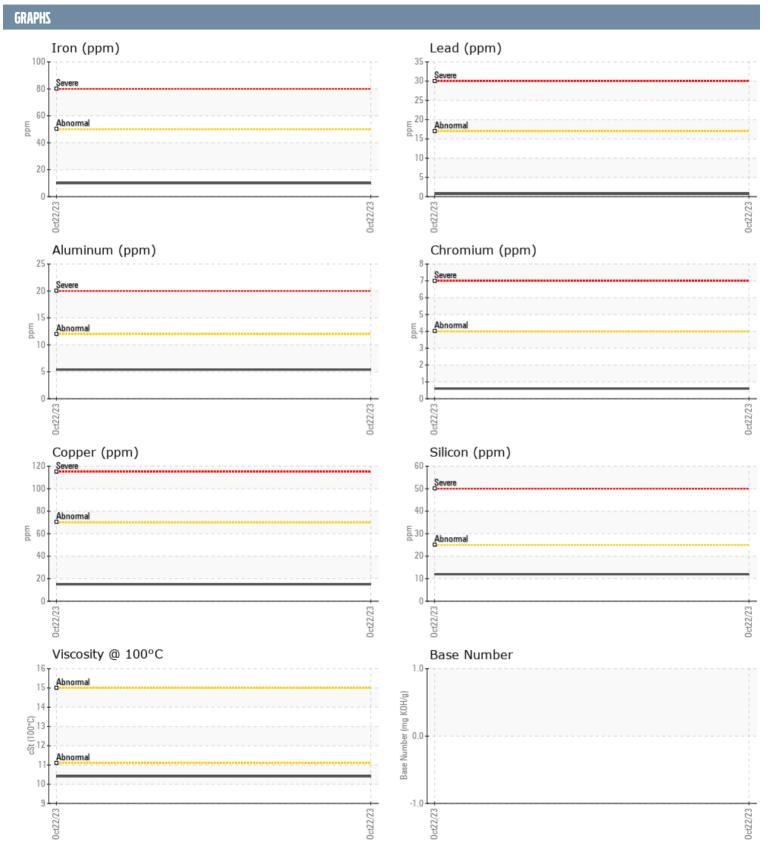

## **BLACKSTONE WESTERBEKE 355639RE - GENSET**

Sample No: VPA049842
Oil Type: NOT GIVEN

| SAMPLE INFORMA | ATION |               |      |  |
|----------------|-------|---------------|------|--|
| Sample Number  |       | VPA049842     | <br> |  |
| Sample Date    |       | 22 Oct 2023   | <br> |  |
| Machine Hours  |       | 0             | <br> |  |
| Oil Hours      |       | 0             | <br> |  |
| Oil Changed    |       | Not Changd    | <br> |  |
| Sample Status  |       | NORMAL        | <br> |  |
| OIL CONDITION  |       |               |      |  |
| Visc @ 100°C   | cSt   | 10.41         | <br> |  |
| Oxidation (PA) | %     | 41            | <br> |  |
| CONTAMINATION  |       |               |      |  |
| Soot %         | %     | <b>0</b>      | <br> |  |
| Nitration (PA) | %     | 59            | <br> |  |
| Sulfation (PA) | %     | 45            | <br> |  |
| Glycol         | %     | NEG           | <br> |  |
| Fuel           | %     | 2.7           | <br> |  |
| Silicon        | ppm   | <b>12</b>     | <br> |  |
| Sodium         | ppm   | <b>69</b>     | <br> |  |
| Potassium      | ppm   | <b>■</b> 4    | <br> |  |
| WEAR METALS    |       |               |      |  |
| Iron           | ppm   | <b>10</b>     | <br> |  |
| Copper         | ppm   | <b>15</b>     | <br> |  |
| Lead           | ppm   | <b>-&lt;1</b> | <br> |  |
| Tin            | ppm   | <b>6</b>      | <br> |  |
| Aluminum       | ppm   | <b>5</b>      | <br> |  |
| Chromium       | ppm   | <b>■&lt;1</b> | <br> |  |
| Molybdenum     | ppm   | 164           | <br> |  |
| Nickel         | ppm   | <b>■&lt;1</b> | <br> |  |
| Titanium       | ppm   | 0             | <br> |  |
| Silver         | ppm   | <b>0</b>      | <br> |  |
| Manganese      | ppm   | <1            | <br> |  |
| Vanadium       | ppm   | 0             | <br> |  |
| Zavitidda      |       |               |      |  |
| Calcium        | ppm   | 2004          | <br> |  |
| Magnesium      | ppm   | 8             | <br> |  |
| Zinc           | ppm   | 813           | <br> |  |
| Phosphorus     | ppm   | 718           | <br> |  |
| Barium         | ppm   | <1            | <br> |  |
| Boron          | ppm   | 38            | <br> |  |
|                |       |               |      |  |

## Diagnosis

No corrective action is recommended at this time. Resample at the next service interval to monitor. Please specify the brand, type, and viscosity of the oil on your next sample.All component wear rates are normal. Fuel content negligible. There is no indication of any contamination in the oil. The condition of the oil is acceptable for the time in service.