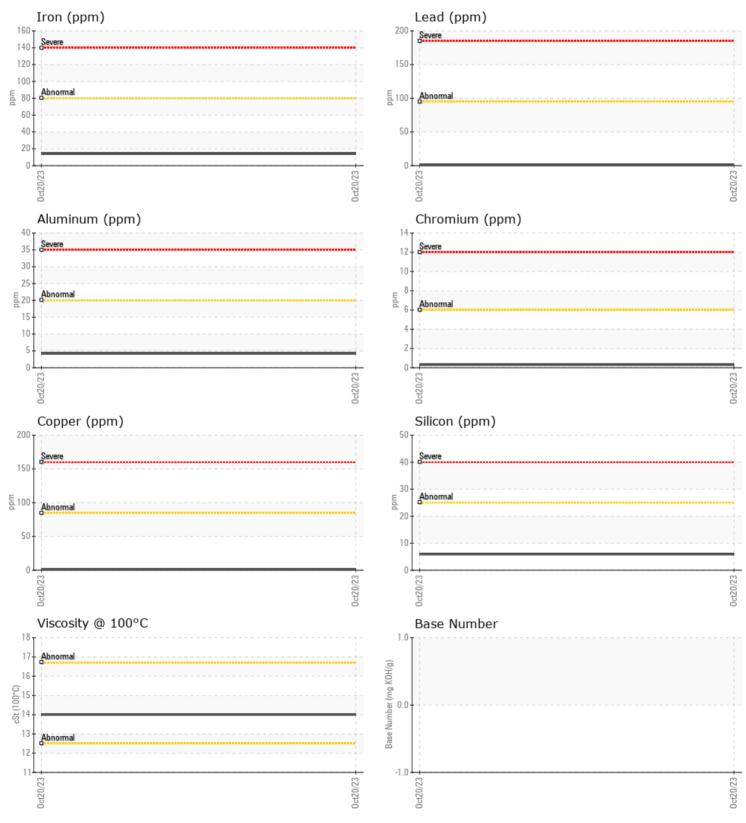

### SAMPLE INFORMATION

| Sample Number  |     | VPA055405    |   | <br> |
|----------------|-----|--------------|---|------|
| Sample Date    |     | 20 Oct 2023  |   | <br> |
| Machine Hours  |     | 714          |   | <br> |
| Oil Hours      |     | 0            |   | <br> |
| Oil Changed    |     | N/A          |   | <br> |
| Sample Status  |     | NORMAL       |   | <br> |
| Sumple Status  |     |              | _ |      |
| OIL CONDITION  |     |              |   |      |
| Visc @ 100°C   | cSt | <b>14.00</b> |   | <br> |
| Oxidation (PA) | %   | 56           |   | <br> |
| CONTAMINATION  |     |              |   |      |
| Soot %         | %   | 0.1          |   | <br> |
| Nitration (PA) | %   | 51           |   | <br> |
| Sulfation (PA) | %   | 50           |   | <br> |
| Glycol         | %   | NEG          |   | <br> |
| Fuel           | %   | <1.0         |   | <br> |
| Silicon        | ppm | 6            |   | <br> |
| Sodium         | ppm | 3            |   | <br> |
| Potassium      | ppm | 2            |   | <br> |
| WEAR METALS    |     |              |   |      |
| Iron           | ppm | ■14          |   | <br> |
| Copper         | ppm | 2            |   | <br> |
| Lead           | ppm | _ <1         |   | <br> |
| Tin            | ppm |              |   | <br> |
| Aluminum       | ppm | ■4           |   | <br> |
| Chromium       | ppm |              |   | <br> |
| Molybdenum     | ppm | <b>4</b> 7   |   | <br> |
| Nickel         | ppm |              |   | <br> |
| Titanium       | ppm | 0            |   | <br> |
| Silver         | ppm | 0            |   | <br> |
| Manganese      | ppm | 0            |   | <br> |
| Vanadium       | ppm | 0            |   | <br> |
| ADDITIVES      |     |              |   |      |
| Calcium        | ppm | 1594         |   | <br> |
| Magnesium      | ppm | 466          |   | <br> |
| Zinc           | ppm | 1201         |   | <br> |
| Phosphorus     | ppm | <b>1060</b>  |   | <br> |
| Barium         | ppm | 0            |   | <br> |
| Boron          | ppm | 51           |   | <br> |
|                |     |              |   |      |

#### GRAPHS

Report Id: VP1134331 [WUSCAR] 05987085 (Generated: 10/23/2023 16:45:22) Rev: 1

Contact/Location: PAUL FLOOD - VP1134331