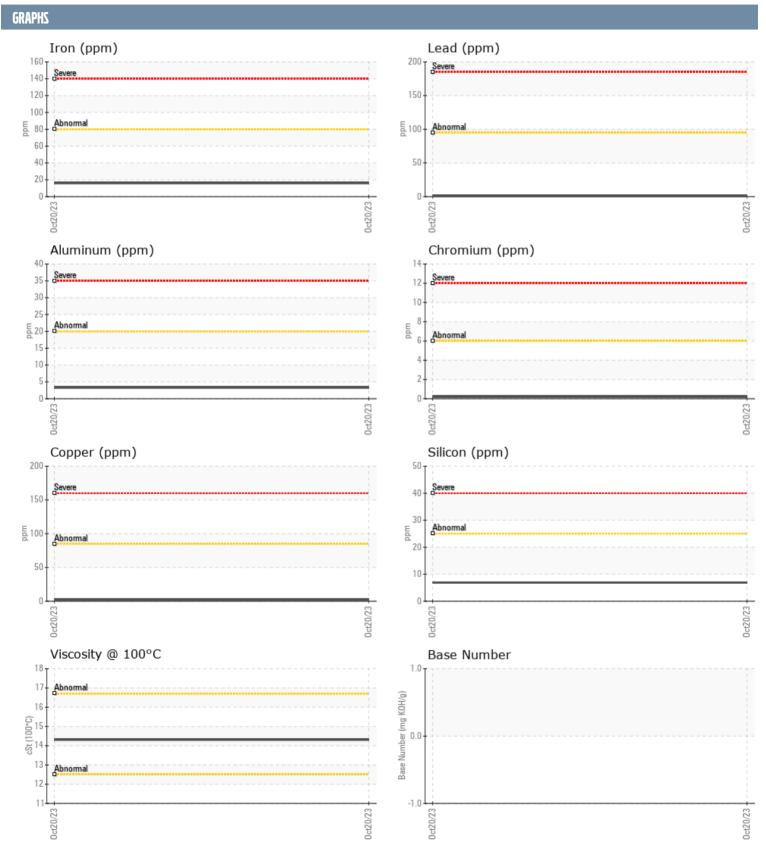

## WAHAB VOLVO PENTA A433739 - STARBOARD DIESEL ENGINE

Sample No: VPA045910
Oil Type: NOT GIVEN

| SAMPLE INFORMA | ATION     |                |      |  |
|----------------|-----------|----------------|------|--|
| Sample Number  |           | VPA045910      | <br> |  |
| Sample Date    |           | 20 Oct 2023    | <br> |  |
| Machine Hours  |           | 543            | <br> |  |
| Oil Hours      |           | 0              | <br> |  |
| Oil Changed    |           | N/A            | <br> |  |
| Sample Status  |           | NORMAL         | <br> |  |
| OIL CONDITION  |           |                |      |  |
| Visc @ 100°C   | cSt       | <b>14.31</b>   | <br> |  |
| Oxidation (PA) | %         | 56             | <br> |  |
| CONTAMINATION  |           |                |      |  |
| Soot %         | %         | ■ 0.2          | <br> |  |
| Nitration (PA) | %         | 53             | <br> |  |
| Sulfation (PA) | %         | 50             | <br> |  |
| Glycol         | %         | NEG            | <br> |  |
| Fuel           | %         | <1.0           | <br> |  |
| Silicon        | ppm       | <b>□</b> 7     | <br> |  |
| Sodium         | ppm       | <b>■</b> 3     | <br> |  |
| Potassium      | ppm       | <b>2</b>       | <br> |  |
| WEAR METALS    |           |                |      |  |
| Iron           | ppm       | <b>1</b> 6     | <br> |  |
| Copper         | ppm       | <b>2</b>       | <br> |  |
| Lead           | ppm       | <b>1</b>       | <br> |  |
| Tin            | ppm       | <1             | <br> |  |
| Aluminum       | ppm       | <b>■</b> 3     | <br> |  |
| Chromium       | ppm       | <1             | <br> |  |
| Molybdenum     | ppm       | <b>47</b>      | <br> |  |
| Nickel         | ppm       | <b>1</b>       | <br> |  |
| Titanium       | ppm       | ■0             | <br> |  |
| Silver         | ppm       | ■0             | <br> |  |
| Manganese      | ppm       | 0              | <br> |  |
| Vanadium       | ppm       | 0              | <br> |  |
| ADDITIVES      | le le tri |                |      |  |
|                | 10.10.10  | <b>-1504</b>   |      |  |
| Calcium        | ppm       | <b>■</b> 1594  | <br> |  |
| Magnesium      | ppm       | <b>■</b> 467   | <br> |  |
| Zinc           | ppm       | ■1192<br>■1106 | <br> |  |
| Phosphorus     | ppm       | <b>1106</b>    | <br> |  |
| Barium<br>-    | ppm       | <b>0</b>       | <br> |  |
| Boron          | ppm       | <b>■</b> 51    | <br> |  |

## Diagnosis

No corrective action is recommended at this time. Resample at the next service interval to monitor.All component wear rates are normal. There is no indication of any contamination in the oil. The condition of the oil is acceptable for the time in service.