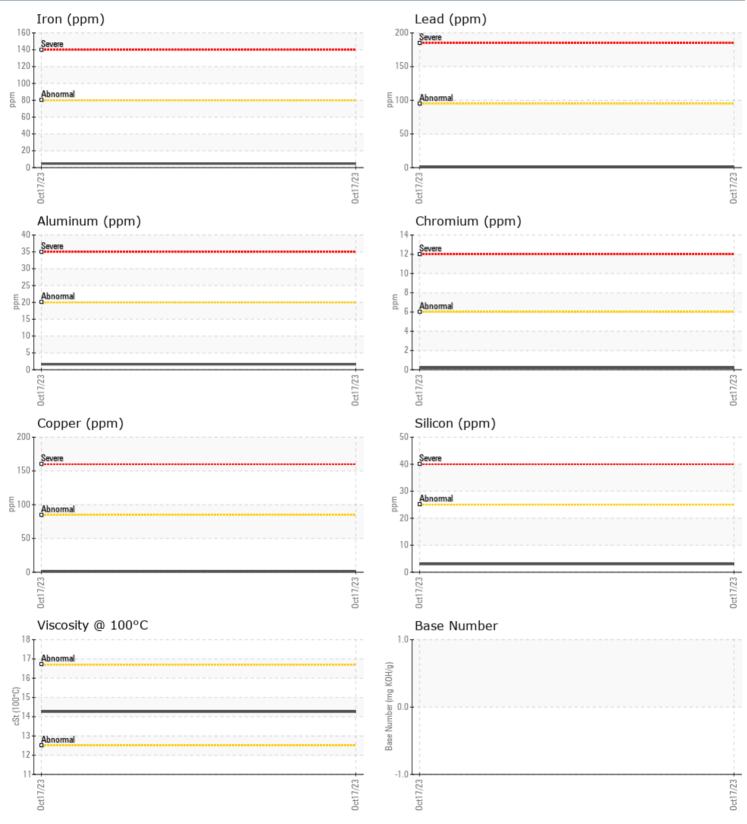

### SAMPLE INFORMATION

| Sample Number  |       | VPA044704   | <br> |  |
|----------------|-------|-------------|------|--|
| Sample Date    |       | 17 Oct 2023 | <br> |  |
| Machine Hours  |       | 1367        | <br> |  |
| Oil Hours      |       | 0           | <br> |  |
| Oil Changed    |       | N/A         | <br> |  |
| Sample Status  |       | NORMAL      | <br> |  |
|                |       |             |      |  |
| OIL CONDITION  |       |             |      |  |
| Visc @ 100°C   | cSt   | 14.26       | <br> |  |
| Oxidation (PA) | %     | 68          | <br> |  |
|                |       |             |      |  |
| CONTAMINATION  |       |             |      |  |
| Soot %         | %     | 0.2         | <br> |  |
| Nitration (PA) | %     | 63          | <br> |  |
| Sulfation (PA) | %     | 57          | <br> |  |
| Glycol         | %     | NEG         | <br> |  |
| Fuel           | %     | <1.0        | <br> |  |
| Silicon        | ppm   | 3           | <br> |  |
| Sodium         | ppm   | <br><1      | <br> |  |
| Potassium      | ppm   | 8           | <br> |  |
|                | le le |             |      |  |
| WEAR METALS    |       |             |      |  |
| Iron           | ppm   | 5           | <br> |  |
| Copper         | ppm   | 2           | <br> |  |
| Lead           | ppm   | <b></b> <1  | <br> |  |
| Tin            | ppm   |             | <br> |  |
| Aluminum       | ppm   | 2           | <br> |  |
| Chromium       | ppm   |             | <br> |  |
| Molybdenum     | ppm   | 9           | <br> |  |
| Nickel         | ppm   |             | <br> |  |
| Titanium       | ppm   | <b>□</b> <1 | <br> |  |
| Silver         | ppm   | 0           | <br> |  |
| Manganese      | ppm   | 0           | <br> |  |
| Vanadium       | ppm   | 0           | <br> |  |
| ADDITIVES      |       |             |      |  |
|                |       |             |      |  |
| Calcium        | ppm   | 2046        | <br> |  |
| Magnesium      | ppm   | <b>119</b>  | <br> |  |
| Zinc           | ppm   | 1213        | <br> |  |
| Phosphorus     | ppm   | <b>1091</b> | <br> |  |
| Barium         | ppm   | 0           | <br> |  |
|                |       |             |      |  |

### Diagnosis

No corrective action is recommended at this time. Resample at the next service interval to monitor.All component wear rates are normal. There is no indication of any contamination in the oil. The condition of the oil is acceptable for the time in service.

### GRAPHS

Report Id: VP154312 [WUSCAR] 05987089 (Generated: 10/23/2023 16:46:54) Rev: 1

Contact/Location: TIM MARGIS - VP154312