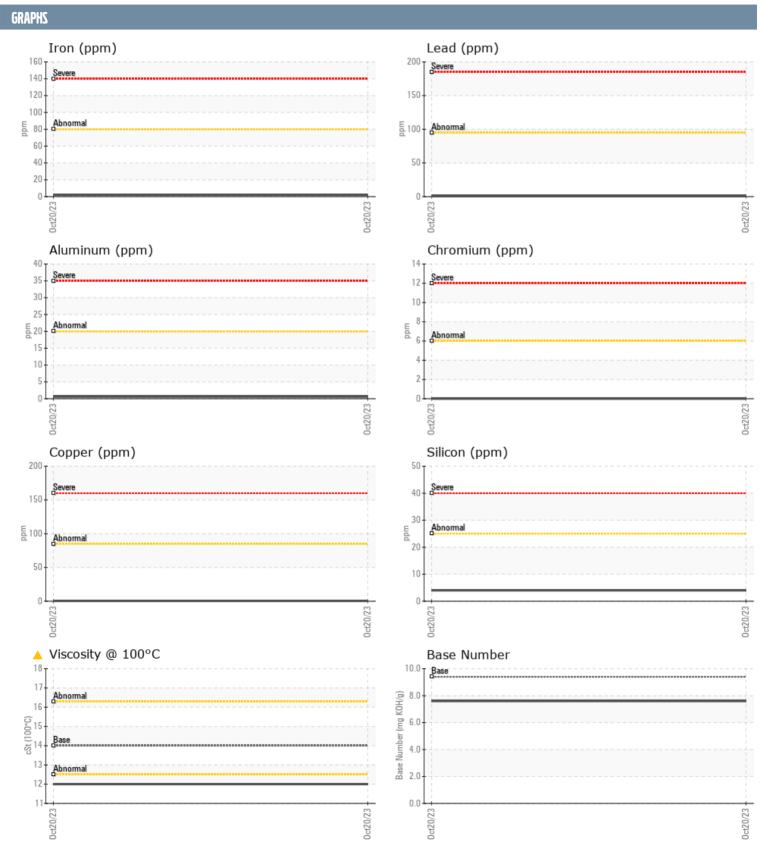

## PILOTS ASSOC BAG & RIVER DE VOLVO PENTA 1016109387 - PORT DIESEL ENGINE

Sample No: VPA045385

Oil Type: MOBIL DELVAC 1300 SUPER15W40

| SAMPLE INFORMAT  | TION     |                 |   |      |
|------------------|----------|-----------------|---|------|
| Sample Number    |          | VPA045385       |   | <br> |
| Sample Date      |          | 20 Oct 2023     |   | <br> |
| Machine Hours    |          | 5378            |   | <br> |
| Oil Hours        |          | 147             |   | <br> |
| Oil Changed      |          | Changed         |   | <br> |
| Sample Status    |          | ATTENTION       |   | <br> |
| OIL CONDITION    |          |                 |   |      |
|                  | _        |                 |   |      |
| Visc @ 100°C     | cSt      | <u> </u>        |   | <br> |
| Base Number (BN) | mg KOH/g | <b>■7.6</b>     |   | <br> |
| Oxidation (PA)   | %        | 75              |   | <br> |
| CONTAMINATION    |          |                 |   |      |
| Soot %           | %        | <b>■</b> 0.1    |   | <br> |
| Nitration (PA)   | %        | 53              |   | <br> |
| Sulfation (PA)   | %        | 57              |   | <br> |
| Glycol           | %        | NEG             |   | <br> |
| Fuel             | %        | ■ 0.5           |   | <br> |
| Silicon          | ppm      | <b>4</b>        |   | <br> |
| Sodium           | ppm      | <b>2</b>        |   | <br> |
| Potassium        | ppm      | <u> </u>        |   | <br> |
|                  | T T      |                 | _ |      |
| WEAR METALS      |          |                 |   |      |
| Iron             | ppm      | <b>2</b>        |   | <br> |
| Copper           | ppm      | <b></b>         |   | <br> |
| Lead             | ppm      | <b>-&lt;1</b>   |   | <br> |
| Tin              | ppm      | <b>■</b> 0      |   | <br> |
| Aluminum         | ppm      | <b>■ &lt; 1</b> |   | <br> |
| Chromium         | ppm      | <b>■</b> 0      |   | <br> |
| Molybdenum       | ppm      | <b>49</b>       |   | <br> |
| Nickel           | ppm      | ■0              |   | <br> |
| Titanium         | ppm      | <b>0</b>        |   | <br> |
| Silver           | ppm      | <b>0</b>        |   | <br> |
| Manganese        | ppm      | <b>■&lt;1</b>   |   | <br> |
| Vanadium         | ppm      | 0               |   | <br> |
| ADDITIVES        |          |                 |   |      |
| Calcium          | ppm      | <b>1559</b>     |   | <br> |
| Magnesium        | ppm      | <b>■</b> 518    |   | <br> |
| Zinc             | ppm      | <b>■</b> 912    |   | <br> |
| Phosphorus       | ppm      | <b>□</b> 764    |   | <br> |
| Barium           | ppm      | ■0              |   | <br> |
| Boron            | ppm      | <b>■50</b>      |   | <br> |
| 501011           | PPIII    |                 |   |      |

## Diagnosis

Resample at the next service interval to monitor. All component wear rates are normal. Fuel content negligible. There is no indication of any contamination in the oil. The oil viscosity is lower than normal. Confirm oil type. The condition of the oil is acceptable for the time in service.