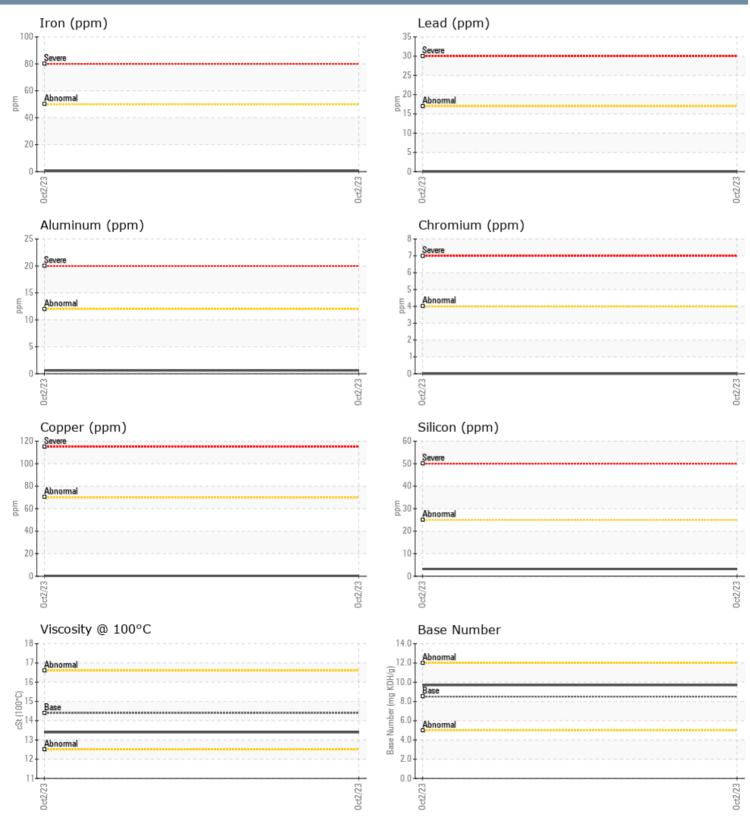

#### SAMPLE INFORMATION VPA049906 Sample Number 02 Oct 2023 Sample Date Machine Hours 2762 0 **Oil Hours** Oil Changed N/A NORMAL Sample Status **OIL CONDITION** Visc @ 100°C cSt 13.4 Base Number (BN) mg KOH/g 9.7 Oxidation (PA) % 55 CONTAMINATION Soot % % 0 🔲 % Nitration (PA) 39 Sulfation (PA) % 50 % Glycol NEG Fuel % <1.0 Silicon ppm 3 Sodium 2 ppm Potassium ppm **4** WEAR METALS Iron ppm ■ <1 Copper **||** <1 ppm Lead ppm 0 Tin 0 ppm Aluminum ppm ■ <1 Chromium 0 ppm Molybdenum ppm 57 Nickel 0 ppm Titanium 0 🔲 ppm Silver ppm 0 🔲 Manganese 0 🔲 ppm Vanadium 0 ppm **ADDITIVES** Calcium 995 ppm Magnesium 985 ppm Zinc ppm 1291 Phosphorus ppm 1027 Barium ppm 0 🔲 Boron ppm **||** <1

## Diagnosis

Resample at the next service interval to monitor.All component wear rates are normal. There is no indication of any contamination in the oil. The BN result indicates that there is suitable alkalinity remaining in the oil. The condition of the oil is acceptable for the time in service.

### GRAPHS

Contact/Location: ASHANTI BURKE - VP694356