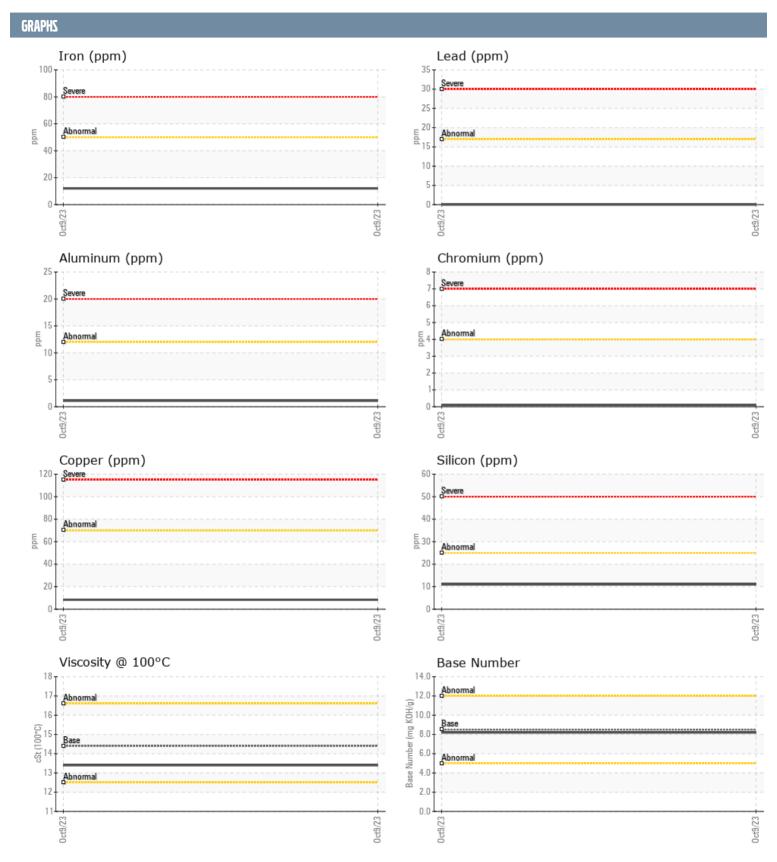

## EPIC CUMMINS J190666804 - GENSET

Sample No: VPA049959

Oil Type: DIESEL ENGINE OIL SAE 15W40

|                  |          |             | <br> |  |
|------------------|----------|-------------|------|--|
| SAMPLE INFORMAT  | TION     |             |      |  |
| Sample Number    |          | VPA049959   | <br> |  |
| Sample Date      |          | 09 Oct 2023 | <br> |  |
| Machine Hours    |          | 0           | <br> |  |
| Oil Hours        |          | 0           |      |  |
|                  |          |             | <br> |  |
| Oil Changed      |          | N/A         | <br> |  |
| Sample Status    |          | NORMAL      | <br> |  |
| OIL CONDITION    |          |             |      |  |
| Visc @ 100°C     | cSt      | <b>13.4</b> | <br> |  |
| Base Number (BN) | mg KOH/g | ■8.2        | <br> |  |
| Oxidation (PA)   | %        | 71          | <br> |  |
| CONTAMINATION    |          |             |      |  |
| Soot %           | %        | 0.1         | <br> |  |
|                  | %        | 73          |      |  |
| Nitration (PA)   |          | -           | <br> |  |
| Sulfation (PA)   | %        | 53          | <br> |  |
| Glycol           | %        | NEG         | <br> |  |
| Fuel             | %        | <1.0        | <br> |  |
| Silicon          | ppm      | <b>11</b>   | <br> |  |
| Sodium           | ppm      | ■9          | <br> |  |
| Potassium        | ppm      | <b>■</b> 3  | <br> |  |
| WEAR METALS      |          |             |      |  |
| Iron             | ppm      | <b>12</b>   | <br> |  |
| Copper           | ppm      | <b>8</b>    | <br> |  |
| Lead             | ppm      | ■0          | <br> |  |
| Tin              | ppm      | <b>0</b>    | <br> |  |
| Aluminum         | ppm      | <b>1</b>    | <br> |  |
| Chromium         | ppm      | <b>-</b> <1 | <br> |  |
| Molybdenum       |          | <b>■46</b>  | <br> |  |
| Nickel           | ppm      | _           |      |  |
| Titanium         | ppm      | <b>0</b>    | <br> |  |
|                  | ppm      | <b>0</b>    |      |  |
| Silver           | ppm      | <b>0</b>    | <br> |  |
| Manganese        | ppm      | <b></b>     | <br> |  |
| Vanadium         | ppm      | 0           | <br> |  |
| ADDITIVES        |          |             |      |  |
| Calcium          | ppm      | <b>1171</b> | <br> |  |
| Magnesium        | ppm      | ■846        | <br> |  |
| Zinc             | ppm      | <b>940</b>  | <br> |  |
| Phosphorus       | ppm      | <b>752</b>  | <br> |  |
| Barium           | ppm      | ■0          | <br> |  |
| Boron            | ppm      | <b>21</b>   | <br> |  |
| 20.011           | 77111    |             |      |  |

## Diagnosis

Resample at the next service interval to monitor. All component wear rates are normal. There is no indication of any contamination in the oil. The BN result indicates that there is suitable alkalinity remaining in the oil. The condition of the oil is acceptable for the time in service.