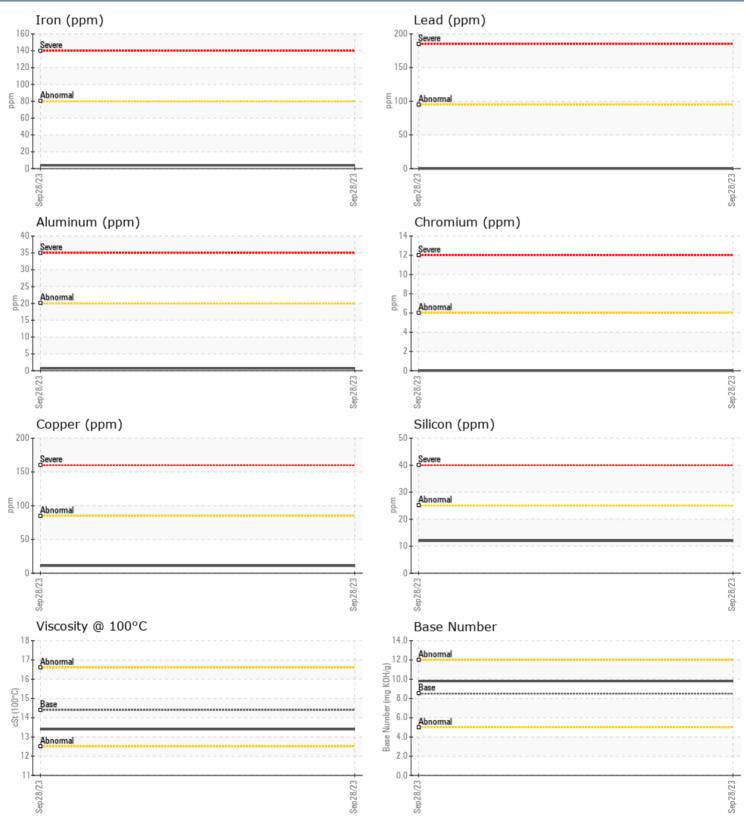

#### GRAPHS

Report Id: VP694356 [WUSCAR] 05987100 (Generated: 10/25/2023 14:51:45) Rev: 1

Contact/Location: ASHANTI BURKE - VP694356