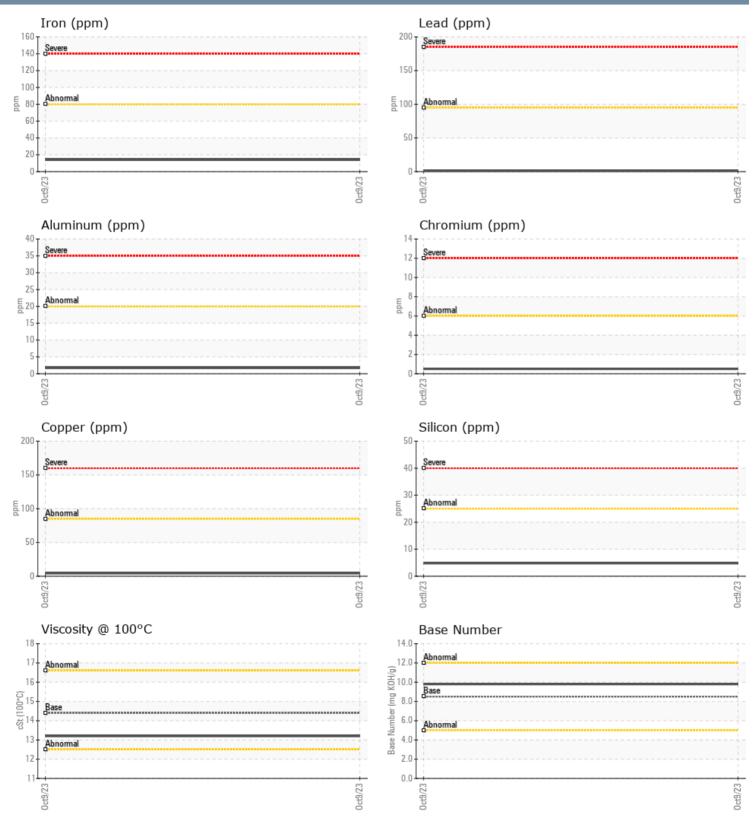

ulfation (PA) % 52 % Glycol NEG Fuel % <1.0 Silicon ppm 5 Sodium 2 ppm Potassium ppm 3 WEAR METALS 14 Iron ppm **4** Copper ppm Lead ppm 2 Tin ■ <1 ppm Aluminum ppm 2 Chromium **||** < 1 ppm Molybdenum 60 ppm Nickel ■ <1 ppm Titanium 0 🔲 ppm Silver ppm 0 🔲 Manganese 0 🔲 ppm Vanadium 0 ppm **ADDITIVES** Calcium 1036 ppm 1003 Magnesium ppm Zinc ppm 1318 Phosphorus ppm **1061** Barium ppm 0 Boron ppm 0

alkalinity remaining in the oil. The condition of the oil is suitable for further service.

#### **Marine International Diesels Inc.** 3600 HACIENDA BLVD UNIT G

DAVIE, FL US 33314 Contact: ASHANTI BURKE aburke@midiflorida.com T: (954)761-1086 F: (954)761-1186

## Diagnosis

VP694356 Depot: Jonathan Hester

Contact/Location: ASHANTI BURKE - VP694356



# **OIL ANALYSIS REPORT**



### GRAPHS



Contact/Location: ASHANTI BURKE - VP694356