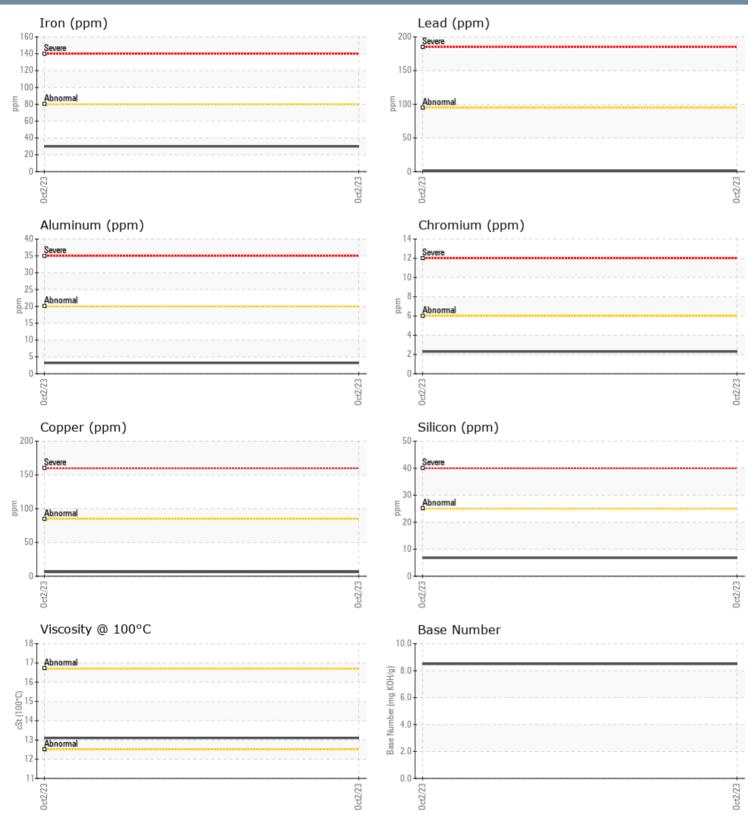

| Iron       | ppm | 30         | <br> |  |
|------------|-----|------------|------|--|
| Copper     | ppm | 6          | <br> |  |
| Lead       | ppm | <b>1</b>   | <br> |  |
| Tin        | ppm | <b></b> <1 | <br> |  |
| Aluminum   | ppm | 3          | <br> |  |
| Chromium   | ppm | 2          | <br> |  |
| Molybdenum | ppm | 69         | <br> |  |
| Nickel     | ppm | 3          | <br> |  |
| Titanium   | ppm | 0          | <br> |  |
| Silver     | ppm | 0          | <br> |  |
| Manganese  | ppm | <1         | <br> |  |
| Vanadium   | ppm | 0          | <br> |  |

#### ADDITIVES

| Calcium    | ppm | 1324       | <br> |  |
|------------|-----|------------|------|--|
| Magnesium  | ppm | <b>707</b> | <br> |  |
| Zinc       | ppm | 869        | <br> |  |
| Phosphorus | ppm | 732        | <br> |  |
| Barium     | ppm | <b></b> <1 | <br> |  |
| Boron      | ppm | <b>143</b> | <br> |  |