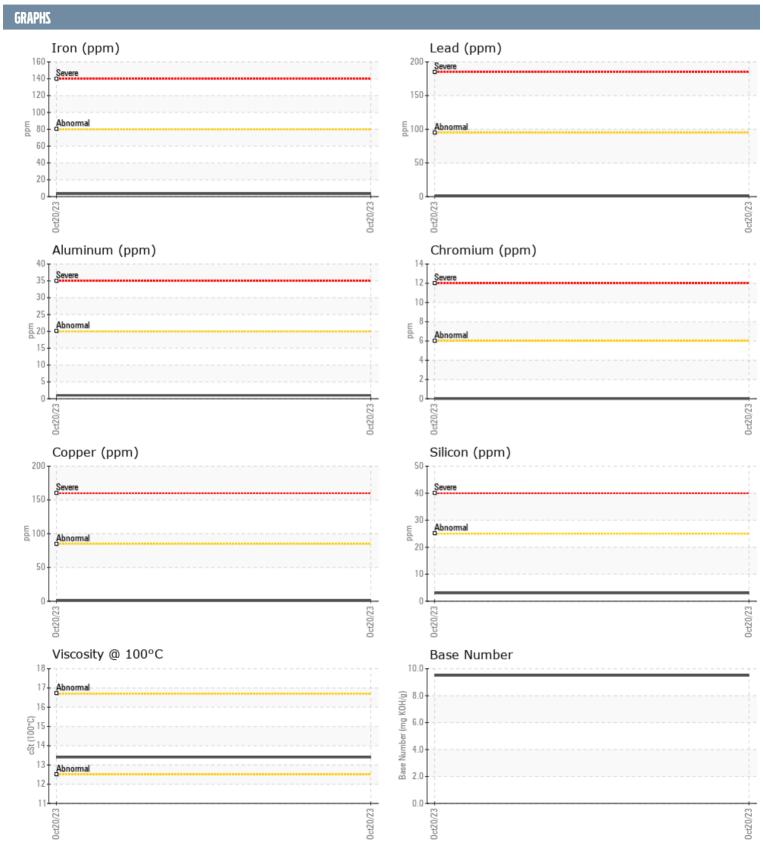

## **VOLVO PENTA 20060 14075 - PORT DIESEL ENGINE**

Sample No: VPA041683
Oil Type: NOT GIVEN

| SAMPLE INFORMAT  | TION     |              |   |      |
|------------------|----------|--------------|---|------|
| Sample Number    |          | VPA041683    |   | <br> |
| Sample Date      |          | 20 Oct 2023  |   | <br> |
| Machine Hours    |          | 1390         |   | <br> |
| Oil Hours        |          | 0            |   | <br> |
| Oil Changed      |          | N/A          |   | <br> |
| Sample Status    |          | NORMAL       |   | <br> |
|                  |          |              | _ | _    |
| OIL CONDITION    |          |              |   |      |
| Visc @ 100°C     | cSt      | <b>13.4</b>  |   | <br> |
| Base Number (BN) | mg KOH/g | <b>9.5</b>   |   | <br> |
| Oxidation (PA)   | %        | 56           |   | <br> |
| CONTAMINATION    |          |              |   |      |
| Soot %           | %        | <b>0.1</b>   |   | <br> |
| Nitration (PA)   | %        | 50           |   | <br> |
| Sulfation (PA)   | %        | 51           |   | <br> |
| Glycol           | %        | NEG          |   | <br> |
| Fuel             | %        | <1.0         |   | <br> |
| Silicon          | ppm      | <b>3</b>     |   | <br> |
| Sodium           | ppm      | <b>2</b>     |   | <br> |
| Potassium        | ppm      | <b>4</b>     |   | <br> |
| WEAR METALS      |          |              |   |      |
| Iron             | ppm      | <b>■</b> 3   |   | <br> |
| Copper           | ppm      | <b>1</b>     |   | <br> |
| Lead             | ppm      | <b>■</b> <1  |   | <br> |
| Tin              | ppm      | ■0           |   | <br> |
| Aluminum         | ppm      | <b>1</b>     |   | <br> |
| Chromium         | ppm      | <b>0</b>     |   | <br> |
| Molybdenum       | ppm      | <b>■</b> 57  |   | <br> |
| Nickel           | ppm      | <b>■</b> 0   |   | <br> |
| Titanium         | ppm      | <b>0</b>     |   | <br> |
| Silver           | ppm      | <b>0</b>     |   | <br> |
| Manganese        | ppm      | 0            |   | <br> |
| Vanadium         | ppm      | 0            |   | <br> |
| ADDITIVES        |          |              |   |      |
| Calcium          | ppm      | <b>■</b> 997 |   | <br> |
| Magnesium        | ppm      | ■992         |   | <br> |
| Zinc             | ppm      | <b>1351</b>  |   | <br> |
| Phosphorus       | ppm      | <b>1087</b>  |   | <br> |
| Barium           | ppm      | ■0           |   | <br> |
| Boron            | ppm      | <b>0</b>     |   | <br> |
|                  | F-P      |              |   |      |

## Diagnosis

No corrective action is recommended at this time. Resample at the next service interval to monitor.All component wear rates are normal. There is no indication of any contamination in the oil. The BN result indicates that there is suitable alkalinity remaining in the oil. The condition of the oil is acceptable for the time in service.