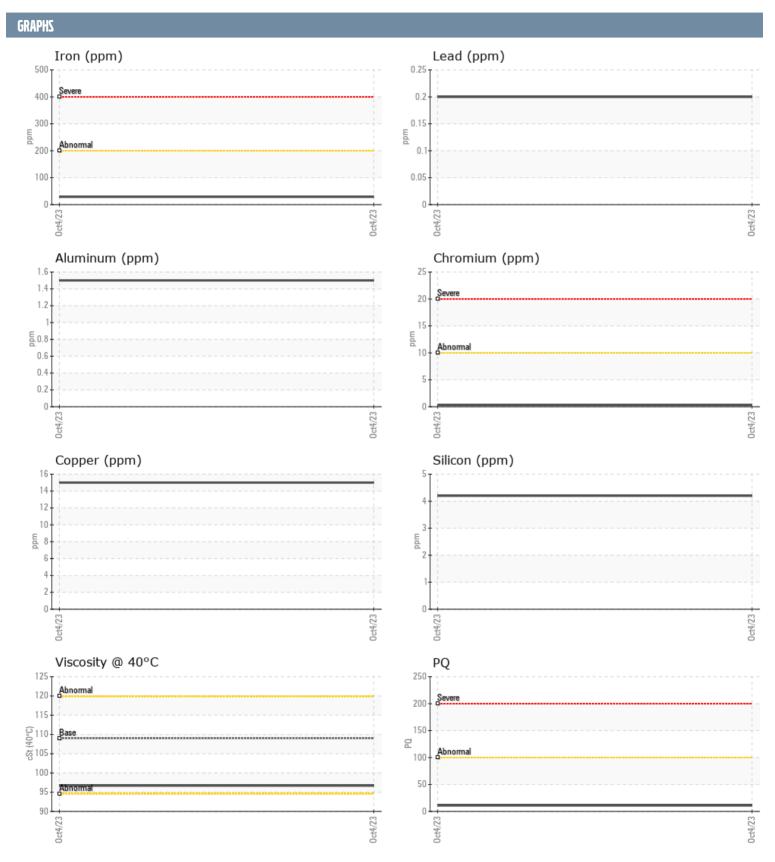

## BETTER THAN MOST MIDI VOLVO PENTA 3200005187 - STARBOARD IPS

Sample No: VPA049945

**Oil Type:** GEAR OIL SAE 75W90

| SAMPLE INFORMA | TION |               |      |  |
|----------------|------|---------------|------|--|
| Sample Number  |      | VPA049945     | <br> |  |
| Sample Date    |      | 04 Oct 2023   | <br> |  |
| Machine Hours  |      | 90            | <br> |  |
| Oil Hours      |      | 0             | <br> |  |
| Oil Changed    |      | N/A           | <br> |  |
| Sample Status  |      | NORMAL        | <br> |  |
| OIL CONDITION  |      |               |      |  |
|                |      |               |      |  |
| Visc @ 40°C    | cSt  | <b>96.7</b>   | <br> |  |
| CONTAMINATION  |      |               |      |  |
| Silicon        | ppm  | 4             | <br> |  |
| Sodium         | ppm  | <b>1</b>      | <br> |  |
| Potassium      | ppm  | ■9            | <br> |  |
| WEAR METALS    |      |               |      |  |
| PQ             |      | <b>11</b>     | <br> |  |
| Iron           | ppm  | ■29           | <br> |  |
| Copper         | ppm  | <b>1</b> 5    | <br> |  |
| Lead           | ppm  | <1            | <br> |  |
| Tin            | ppm  | 0             | <br> |  |
| Aluminum       | ppm  | 2             | <br> |  |
| Chromium       | ppm  | <b>-&lt;1</b> | <br> |  |
| Molybdenum     | ppm  | <b>-&lt;1</b> | <br> |  |
| Nickel         | ppm  | <b>-&lt;1</b> | <br> |  |
| Titanium       | ppm  | <1            | <br> |  |
| Silver         | ppm  | 0             | <br> |  |
| Manganese      | ppm  | <b>■</b> 3    | <br> |  |
| Vanadium       | ppm  | 0             | <br> |  |
| ADDITIVES      |      |               |      |  |
| Calcium        | ppm  | <b>41</b>     | <br> |  |
| Magnesium      | ppm  | <b>944</b>    | <br> |  |
| Zinc           | ppm  | ■20           | <br> |  |
| Phosphorus     | ppm  | <b>1677</b>   | <br> |  |
| Barium         | ppm  | <b>10</b>     | <br> |  |
|                |      | <b>647</b>    |      |  |

## Diagnosis

Resample at the next service interval to monitor. All component wear rates are normal. There is no indication of any contamination in the oil. The condition of the oil is acceptable for the time in service.