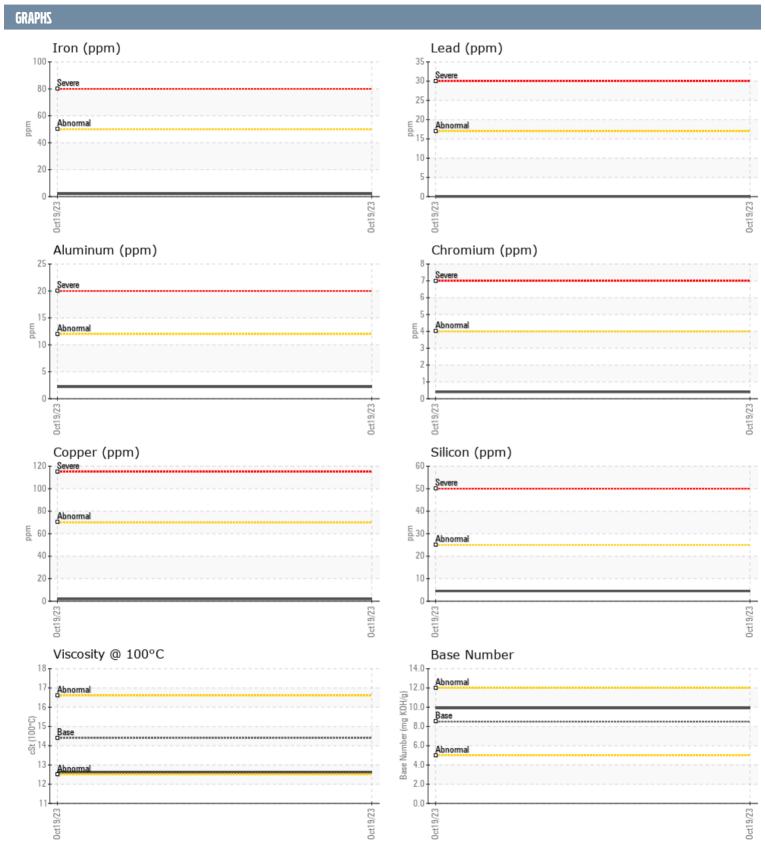

## CRAIG KIRKLAND - SURRENDERED LIFE MB ONAN K 190675202 - CENTER GENSET

Sample No: VPA060334

Oil Type: DIESEL ENGINE OIL SAE 15W40

| SAMPLE INFORMAT  | TION     |             |      |  |
|------------------|----------|-------------|------|--|
|                  |          | VD4060224   |      |  |
| Sample Number    |          | VPA060334   | <br> |  |
| Sample Date      |          | 19 Oct 2023 | <br> |  |
| Machine Hours    |          | 1633        | <br> |  |
| Oil Hours        |          | 253         | <br> |  |
| Oil Changed      |          | Changed     | <br> |  |
| Sample Status    |          | NORMAL      | <br> |  |
| OIL CONDITION    |          |             |      |  |
| Visc @ 100°C     | cSt      | <b>12.6</b> | <br> |  |
| Base Number (BN) | mg KOH/g | ■9.9        | <br> |  |
| Oxidation (PA)   | %        | 61          | <br> |  |
| ` '              |          |             |      |  |
| CONTAMINATION    |          |             |      |  |
| Soot %           | %        | <b>0.1</b>  | <br> |  |
| Nitration (PA)   | %        | 56          | <br> |  |
| Sulfation (PA)   | %        | 53          | <br> |  |
| Glycol           | %        | NEG         | <br> |  |
| Fuel             | %        | <1.0        | <br> |  |
| Silicon          |          | ■4          |      |  |
| Sodium           | ppm      | <b>0</b>    | <br> |  |
|                  | ppm      | _           |      |  |
| Potassium        | ppm      | <b>4</b>    | <br> |  |
| WEAR METALS      |          |             |      |  |
| Iron             | ppm      | <b>2</b>    | <br> |  |
| Copper           | ppm      | <b>2</b>    | <br> |  |
| Lead             | ppm      | ■0          | <br> |  |
| Tin              | ppm      | ■0          | <br> |  |
| Aluminum         | ppm      | <b>2</b>    | <br> |  |
| Chromium         | ppm      | <b>□</b> <1 | <br> |  |
| Molybdenum       |          | <b>45</b>   | <br> |  |
| Nickel           | ppm      |             |      |  |
| Titanium         | ppm      | <b>1</b>    | <br> |  |
|                  | ppm      | <b>0</b>    |      |  |
| Silver           | ppm      | <b>=</b> <1 | <br> |  |
| Manganese        | ppm      | <b>=</b> <1 | <br> |  |
| Vanadium         | ppm      | <1          | <br> |  |
| ADDITIVES        |          |             |      |  |
| Calcium          | ppm      | <b>642</b>  | <br> |  |
| Magnesium        | ppm      | <b>564</b>  | <br> |  |
| Zinc             | ppm      | <b>769</b>  | <br> |  |
| Phosphorus       | ppm      | <b>616</b>  | <br> |  |
| Barium           | ppm      | <b>0</b> 0  | <br> |  |
| Boron            | ррт      | <b>0</b>    | <br> |  |
| DOTOIT           | Phili    |             |      |  |

## Diagnosis

No corrective action is recommended at this time. Resample at the next service interval to monitor.All component wear rates are normal. There is no indication of any contamination in the oil. The BN result indicates that there is suitable alkalinity remaining in the oil. The condition of the oil is acceptable for the time in service.