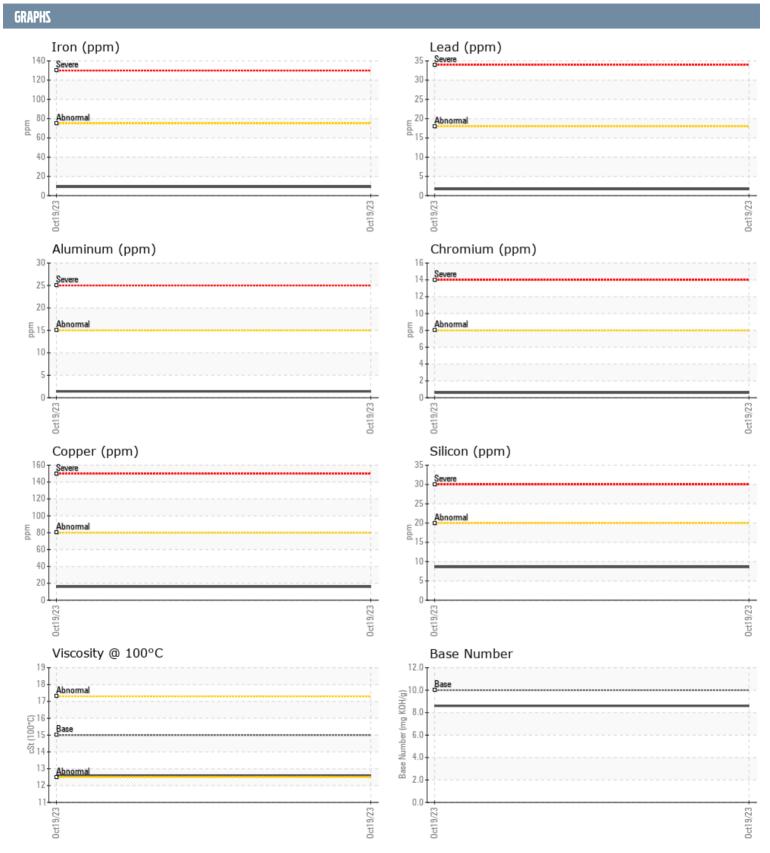

## CRAIG KIRKLAND - SURRENDERED LIFE MB VOLVO PENTA 7011482423 - STARBOARD MAIN ENGINE

Sample No: VPA060328

Oil Type: VOLVO ULTRA DIESEL ENGINE OIL 15W40 VDS-3

|                  | TION .   |               |      |  |
|------------------|----------|---------------|------|--|
| SAMPLE INFORMAT  | TUN      |               |      |  |
| Sample Number    |          | VPA060328     | <br> |  |
| Sample Date      |          | 19 Oct 2023   | <br> |  |
| Machine Hours    |          | 1633          | <br> |  |
| Oil Hours        |          | 253           | <br> |  |
| Oil Changed      |          | Changed       | <br> |  |
| Sample Status    |          | NORMAL        | <br> |  |
| OIL CONDITION    |          |               |      |  |
| Visc @ 100°C     | cSt      | <b>12.6</b>   | <br> |  |
| Base Number (BN) | mg KOH/g | ■8.6          | <br> |  |
| Oxidation (PA)   | %        | 56            | <br> |  |
| CONTAMINATION    |          |               |      |  |
| CONTAMINATION    |          |               |      |  |
| Soot %           | %        | <b>0.4</b>    | <br> |  |
| Nitration (PA)   | %        | 52            | <br> |  |
| Sulfation (PA)   | %        | 52            | <br> |  |
| Glycol           | %        | NEG           | <br> |  |
| Fuel             | %        | <1.0          | <br> |  |
| Silicon          | ppm      | <b>■</b> 9    | <br> |  |
| Sodium           | ppm      | <b>■2</b>     | <br> |  |
| Potassium        | ppm      | <b>■</b> 3    | <br> |  |
| WEAR METALS      |          |               |      |  |
| Iron             | ppm      | <b>■</b> 9    | <br> |  |
| Copper           | ppm      | <b>16</b>     | <br> |  |
| Lead             | ppm      | <b>2</b>      | <br> |  |
| Tin              | ppm      | <b>■&lt;1</b> | <br> |  |
| Aluminum         | ppm      | <b>1</b>      | <br> |  |
| Chromium         | ppm      | <b>■&lt;1</b> | <br> |  |
| Molybdenum       | ppm      | <b>60</b>     | <br> |  |
| Nickel           | ppm      | <b>■&lt;1</b> | <br> |  |
| Titanium         | ppm      | <b>■</b> 0    | <br> |  |
| Silver           | ppm      | <b>■</b> 0    | <br> |  |
| Manganese        | ppm      | <b>■&lt;1</b> | <br> |  |
| Vanadium         | ppm      | ■0            | <br> |  |
| ADDITIVES        |          |               |      |  |
| Calcium          | ppm      | <b>1119</b>   | <br> |  |
| Magnesium        | ppm      | <b>1062</b>   | <br> |  |
| Zinc             | ppm      | <b>■</b> 1398 | <br> |  |
| Phosphorus       | ppm      | <b>1129</b>   | <br> |  |
| Barium           | ppm      | ■0            | <br> |  |
| Boron            | ppm      | ■0            | <br> |  |
|                  | 1-1      |               |      |  |

## Diagnosis

Resample at the next service interval to monitor. Please note that this is a corrected copy for data entry updates. All component wear rates are normal. There is no indication of any contamination in the oil. The BN result indicates that there is suitable alkalinity remaining in the oil. The condition of the oil is suitable for further service.