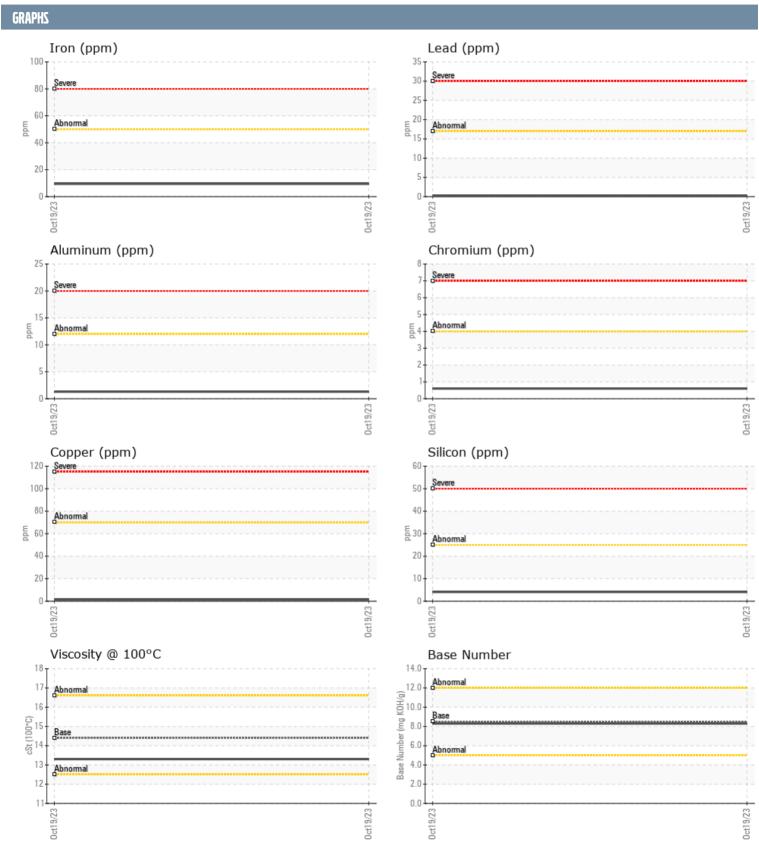

## STEVE MCKEOWN - ADIOS ML ONAN LO70137781 - CENTER GENSET

Sample No: VPA060331

Oil Type: DIESEL ENGINE OIL SAE 15W40

| SAMPLE INFORMAT  | TION     |                |      |  |
|------------------|----------|----------------|------|--|
| Sample Number    |          | VPA060331      | <br> |  |
| Sample Date      |          | 19 Oct 2023    | <br> |  |
| Machine Hours    |          | 2815           | <br> |  |
| Oil Hours        |          | 163            | <br> |  |
| Oil Changed      |          | Not Changd     | <br> |  |
| Sample Status    |          | NORMAL         | <br> |  |
| OIL CONDITION    |          |                |      |  |
| Visc @ 100°C     | cSt      | <b>13.3</b>    | <br> |  |
| Base Number (BN) | mg KOH/g | ■8.3           | <br> |  |
| Oxidation (PA)   | %        | 66             | <br> |  |
| CONTAMINATION    |          |                |      |  |
| CONTAMINATION    |          |                |      |  |
| Soot %           | %        | <b>■</b> 0.1   | <br> |  |
| Nitration (PA)   | %        | 64             | <br> |  |
| Sulfation (PA)   | %        | 52             | <br> |  |
| Glycol           | %        | NEG            | <br> |  |
| Fuel             | %        | <1.0           | <br> |  |
| Silicon          | ppm      | <b>■</b> 4     | <br> |  |
| Sodium           | ppm      | ■3             | <br> |  |
| Potassium        | ppm      | ■3             | <br> |  |
| WEAR METALS      |          |                |      |  |
| Iron             | ppm      | <b>10</b>      | <br> |  |
| Copper           | ppm      | <b>1</b>       | <br> |  |
| Lead             | ppm      | <b>■ &lt;1</b> | <br> |  |
| Tin              | ppm      | <b>■&lt;1</b>  | <br> |  |
| Aluminum         | ppm      | <b>1</b>       | <br> |  |
| Chromium         | ppm      | <b>■&lt;1</b>  | <br> |  |
| Molybdenum       | ppm      | <b>■</b> 36    | <br> |  |
| Nickel           | ppm      | <b>■</b> 0     | <br> |  |
| Titanium         | ppm      | <b>■</b> 0     | <br> |  |
| Silver           | ppm      | ■0             | <br> |  |
| Manganese        | ppm      | <b>■ &lt;1</b> | <br> |  |
| Vanadium         | ppm      | 0              | <br> |  |
| ADDITIVES        |          |                |      |  |
| Calcium          | ppm      | <b>1436</b>    | <br> |  |
| Magnesium        | ppm      | <b>651</b>     | <br> |  |
| Zinc             | ppm      | <b>1031</b>    | <br> |  |
| Phosphorus       | ppm      | <b>■</b> 817   | <br> |  |
| Barium           | ppm      | ■0             | <br> |  |
| Boron            | ppm      | <b>67</b>      | <br> |  |
|                  |          |                |      |  |

## Diagnosis

Resample at the next service interval to monitor. All component wear rates are normal. There is no indication of any contamination in the oil. The BN result indicates that there is suitable alkalinity remaining in the oil. The condition of the oil is suitable for further service.