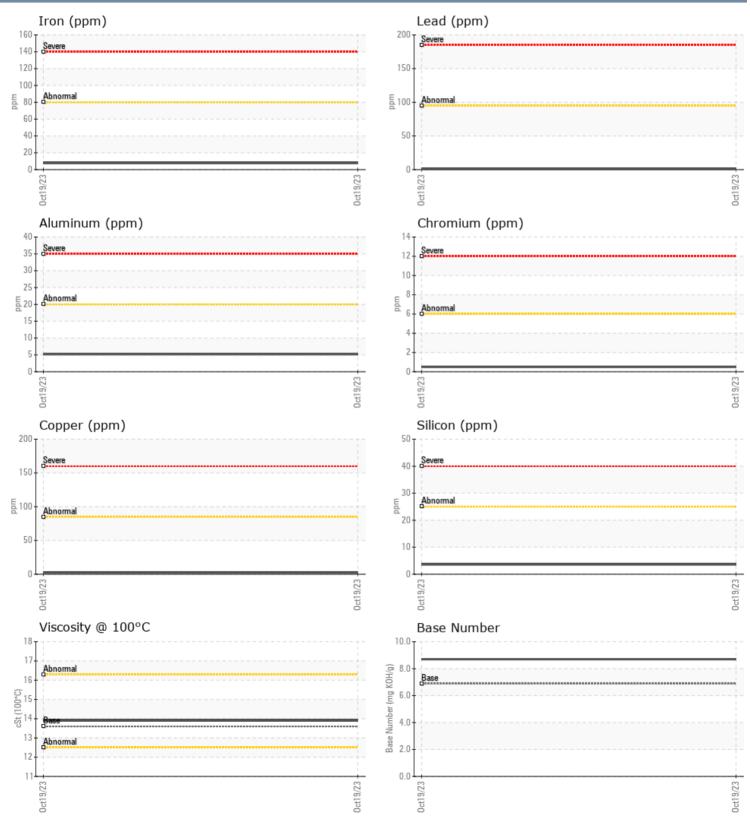

## WEAR METALS

| Iron       | ppm | 8            | <br> |  |
|------------|-----|--------------|------|--|
| Copper     | ppm | 2            | <br> |  |
| Lead       | ppm | <b>1</b>     | <br> |  |
| Tin        | ppm | ■ <1         | <br> |  |
| Aluminum   | ppm | 5            | <br> |  |
| Chromium   | ppm | <b>  </b> <1 | <br> |  |
| Molybdenum | ppm | 46           | <br> |  |
| Nickel     | ppm | ■ <1         | <br> |  |
| Titanium   | ppm | 0            | <br> |  |
| Silver     | ppm | 0            | <br> |  |
| Manganese  | ppm | ■ <1         | <br> |  |
| Vanadium   | ppm | 0            | <br> |  |

#### ADDITIVES

| Calcium    | ppm | <b>1230</b> | <br> |  |
|------------|-----|-------------|------|--|
| Magnesium  | ppm | 873         | <br> |  |
| Zinc       | ppm | <b>1033</b> | <br> |  |
| Phosphorus | ppm | 829         | <br> |  |
| Barium     | ppm | 0           | <br> |  |
| Boron      | ppm | <b>40</b>   | <br> |  |

### Diagnosis

Resample at the next service interval to monitor.All component wear rates are normal. There is no indication of any contamination in the oil. The BN result indicates that there is suitable alkalinity remaining in the oil. The condition of the oil is suitable for further service.

#### GRAPHS

Report Id: VP850387 [WUSCAR] 05987869 (Generated: 10/26/2023 17:08:28) Rev: 1

Contact/Location: Marc Castellano - VP850387