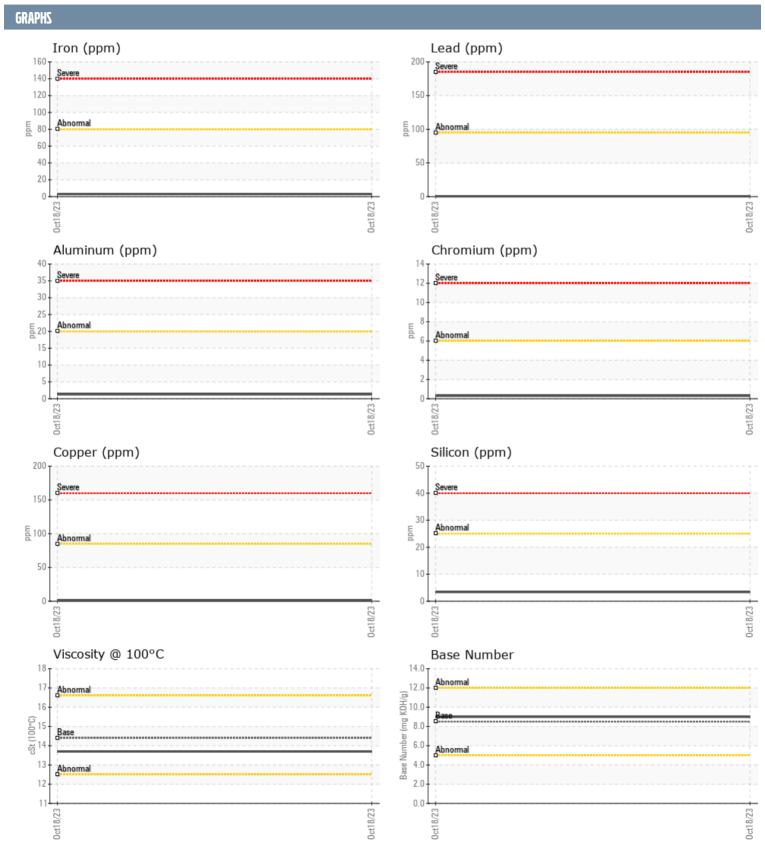

## LA VIE MAB522800 VOLVO PENTA 5102034336C - STARBOARD DIESEL ENGINE

Sample No: VPA046623

Oil Type: DIESEL ENGINE OIL SAE 15W40

| SAMPLE INFORMAT  | TION     |               |      |  |
|------------------|----------|---------------|------|--|
| Sample Number    |          | VPA046623     | <br> |  |
| Sample Date      |          | 18 Oct 2023   | <br> |  |
| Machine Hours    |          | 0             | <br> |  |
| Oil Hours        |          | 0             | <br> |  |
| Oil Changed      |          | Not Changd    | <br> |  |
| Sample Status    |          | NORMAL        | <br> |  |
| OIL CONDITION    |          |               |      |  |
| Visc @ 100°C     | cSt      | <b>13.7</b>   | <br> |  |
| Base Number (BN) | mg KOH/g | ■9.0          | <br> |  |
| Oxidation (PA)   | %        | 56            | <br> |  |
|                  |          |               |      |  |
| CONTAMINATION    |          |               |      |  |
| Soot %           | %        | <b>0.1</b>    | <br> |  |
| Nitration (PA)   | %        | 41            | <br> |  |
| Sulfation (PA)   | %        | 50            | <br> |  |
| Glycol           | %        | NEG           | <br> |  |
| Fuel             | %        | <1.0          | <br> |  |
| Silicon          | ppm      | <b>■</b> 3    | <br> |  |
| Sodium           | ppm      | <b>-&lt;1</b> | <br> |  |
| Potassium        | ppm      | <b>■</b> 3    | <br> |  |
| WEAR METALS      |          |               |      |  |
| Iron             | ppm      | <b>3</b>      | <br> |  |
| Copper           | ppm      | <b>■</b> <1   | <br> |  |
| Lead             | ppm      |               | <br> |  |
| Tin              | ppm      | _<br><1       | <br> |  |
| Aluminum         | ppm      | <b>1</b>      | <br> |  |
| Chromium         | ppm      | <b>■</b> <1   | <br> |  |
| Molybdenum       | ppm      | <b>45</b>     | <br> |  |
| Nickel           | ppm      | <b>■</b> 0    | <br> |  |
| Titanium         | ppm      | <b>■</b> 0    | <br> |  |
| Silver           | ppm      | <b>0</b>      | <br> |  |
| Manganese        | ppm      | <b>■&lt;1</b> | <br> |  |
| Vanadium         | ppm      | 0             | <br> |  |
| ADDITIDES        |          |               |      |  |
| Calcium          | ppm      | <b>1365</b>   | <br> |  |
| Magnesium        | ppm      | <b>767</b>    | <br> |  |
| Zinc             | ppm      | <b>1299</b>   | <br> |  |
| Phosphorus       | ppm      | <b>1020</b>   | <br> |  |
| Barium           | ppm      | ■ 0           | <br> |  |
| Boron            | ppm      | <b>47</b>     | <br> |  |
| 501011           | PPIII    |               |      |  |