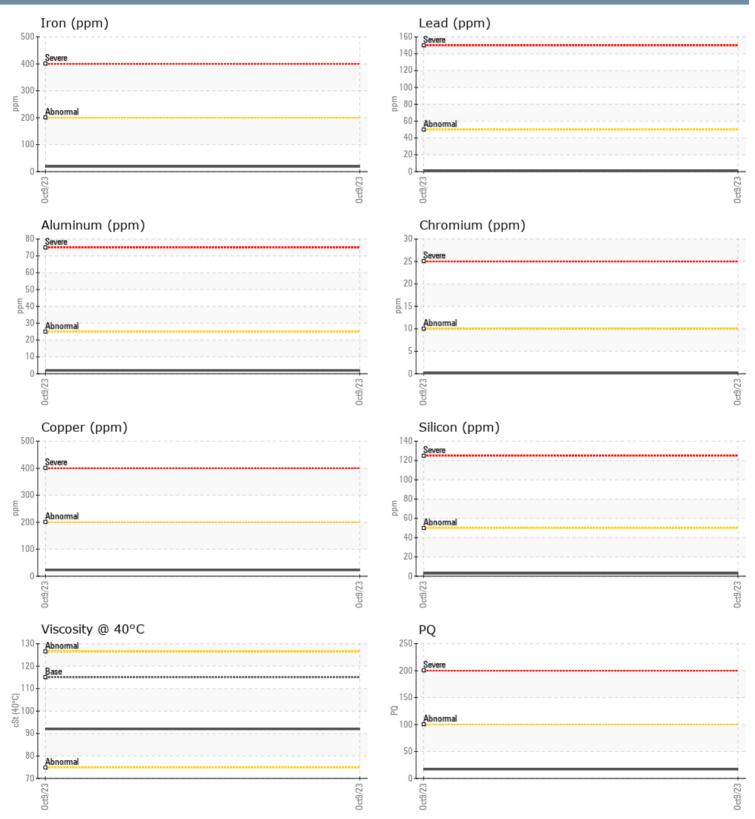

1 2 Aluminum ppm Chromium ppm **||** <1 Molybdenum 31 ppm Nickel 0 🔲 ppm Titanium 1 ppm Silver 0 ppm Manganese ■ <1 ppm Vanadium 0 ppm **ADDITIVES** Calcium 3123 ppm Magnesium 83 ppm Zinc ppm 1113 Phosphorus ppm 961 Barium 0 🔲 ppm **4** Boron ppm

# VOLVO PENTA

North Harbor Diesel Inc 720 30Th Street ANACORTES, WA US 98221 Contact: ROBBIN MURDOCK robbin@northharbordiesel.com T: (360)299-1904

### Diagnosis

Resample at the next service interval to monitor.All component wear rates are normal. There is no indication of any contamination in the oil. The condition of the oil is acceptable for the time in service.

 Depot:
 VP179089

 Unique No:
 10711066

 Signed:
 Don Baldridge

 Report Date:
 26 Oct 2023

Contact/Location: ROBBIN MURDOCK - VP179089

# **OIL ANALYSIS REPORT**



### GRAPHS



Contact/Location: ROBBIN MURDOCK - VP179089