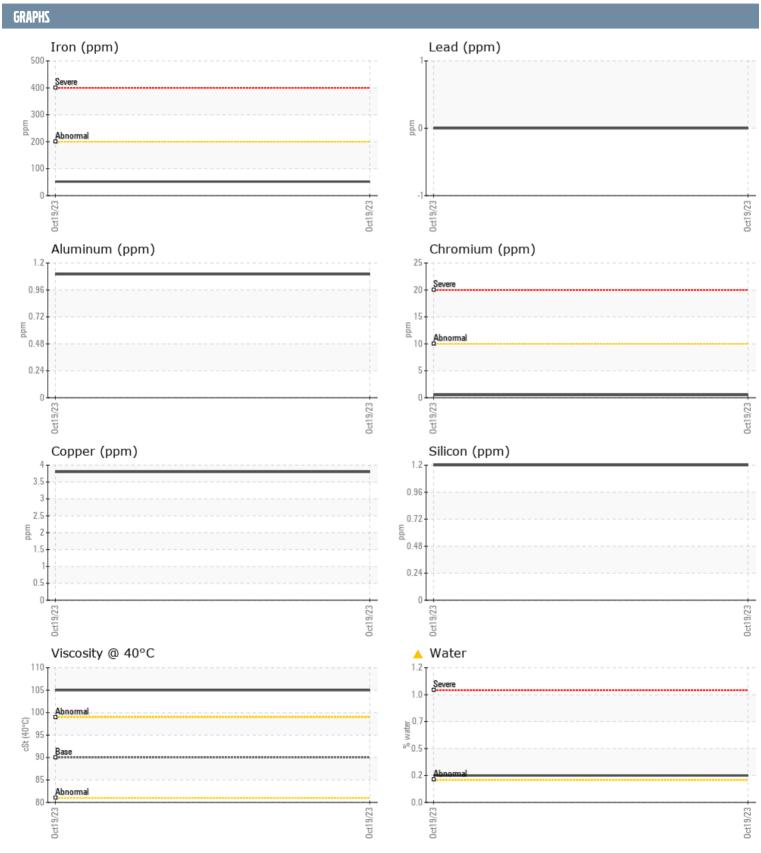

## CRAIG KIRKLAND - SURRENDERED LIFE MB VOLVO PENTA 3950006319 - PORT IPS

Sample No: VPA049820

**Oil Type:** VOLVO PENTA GL-5 SAE 75W90

| SAMPLE INFORMATION |     |               |  |  |  |
|--------------------|-----|---------------|--|--|--|
| Sample Number      |     | VPA049820     |  |  |  |
| Sample Number      |     | 19 Oct 2023   |  |  |  |
| Machine Hours      |     | 1633          |  |  |  |
| Oil Hours          |     | 253           |  |  |  |
|                    |     |               |  |  |  |
| Oil Changed        |     | Changed       |  |  |  |
| Sample Status      |     | ATTENTION     |  |  |  |
| OIL CONDITION      |     |               |  |  |  |
| Visc @ 40°C        | cSt | <b>105</b>    |  |  |  |
| CONTAMINATION      |     |               |  |  |  |
| Water              | %   | <u></u> 0.240 |  |  |  |
| Silicon            |     | 1             |  |  |  |
| Sodium             | ppm | -             |  |  |  |
|                    | ppm | <b>-&lt;1</b> |  |  |  |
| Potassium          | ppm | ■1            |  |  |  |
| WEAR METALS        |     |               |  |  |  |
| PQ                 |     | <b>16</b>     |  |  |  |
| Iron               | ppm | <b>■</b> 52   |  |  |  |
| Copper             | ppm | 4             |  |  |  |
| Lead               | ppm | 0             |  |  |  |
| Tin                | ppm | 0             |  |  |  |
| Aluminum           | ppm | 1             |  |  |  |
| Chromium           | ppm | <b></b>       |  |  |  |
| Molybdenum         | ppm | <b>2</b>      |  |  |  |
| Nickel             | ppm | <b>□</b> 0    |  |  |  |
| Titanium           | ppm | 0             |  |  |  |
| Silver             | ppm | 0             |  |  |  |
| Manganese          | ppm | <b>2</b>      |  |  |  |
| Vanadium           | ppm | 0             |  |  |  |
| ZAVITIDDA          |     |               |  |  |  |
| Calcium            | ppm | <b>■</b> 58   |  |  |  |
| Magnesium          | ppm | 21            |  |  |  |
| Zinc               | ppm | <b>■27</b>    |  |  |  |
| Phosphorus         | ppm | <b>1380</b>   |  |  |  |
| Barium             | ppm | <b>0</b>      |  |  |  |
| Boron              | ppm | ■317          |  |  |  |
|                    |     | _             |  |  |  |

## Diagnosis

We advise that you check for the source of water entry. The oil change at the time of sampling has been noted. Resample at the next service interval to monitor. Please note that this is a corrected copy for data entry updates. All component wear rates are normal. There is a light concentration of water present in the oil. The condition of the oil is acceptable for the time in service.