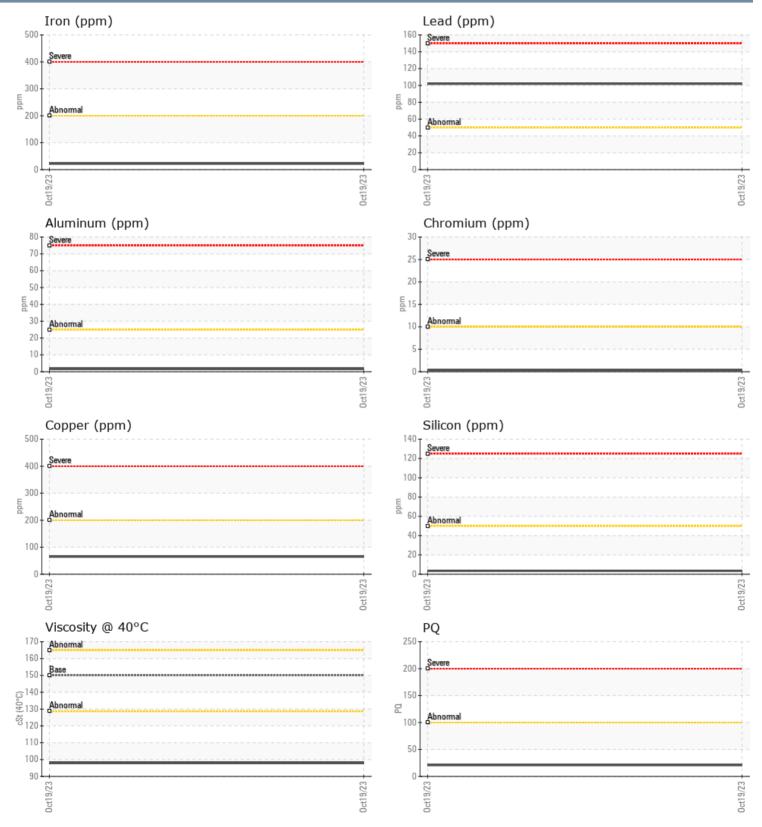

## SAMPLE INFORMATION

| Sample Number |       | VPA060332   | <br> |  |
|---------------|-------|-------------|------|--|
| Sample Date   |       | 19 Oct 2023 | <br> |  |
| Machine Hours |       | 1848        | <br> |  |
| Oil Hours     |       | 163         | <br> |  |
| Oil Changed   |       | Not Changd  | <br> |  |
| Sample Status |       | NORMAL      | <br> |  |
|               |       |             |      |  |
| OIL CONDITION |       |             |      |  |
| Visc @ 40°C   | cSt   | 97.9        | <br> |  |
| CONTAMINATION |       |             |      |  |
| Silicon       | ppm   | <b>□</b> 4  | <br> |  |
| Sodium        | ppm   | 1           | <br> |  |
| Potassium     | ppm   | 0           | <br> |  |
| WEAR METALS   |       |             |      |  |
| PQ            |       | 21          | <br> |  |
| Iron          | ppm   | 22          | <br> |  |
| Copper        | ppm   | 65          | <br> |  |
| Lead          | ppm   | 102         | <br> |  |
| Tin           | ppm   | 13          | <br> |  |
| Aluminum      | ppm   | 2           | <br> |  |
| Chromium      | ppm   | <b>□</b> <1 | <br> |  |
| Molybdenum    | ppm   | 72          | <br> |  |
| Nickel        | ppm   | 0           | <br> |  |
| Titanium      | ppm   | _ <1        | <br> |  |
| Silver        | ppm   | 0           | <br> |  |
| Manganese     | ppm   | ■<1         | <br> |  |
| Vanadium      | ppm   | 0           | <br> |  |
| ADDITIVES     | •••   |             |      |  |
| Calcium       | ppm   | 2132        | <br> |  |
| Magnesium     | ppm   | 224         | <br> |  |
| Zinc          | ppm   | 962         | <br> |  |
| Phosphorus    | ppm   | 854         | <br> |  |
| Barium        | ppm   | 0           | <br> |  |
| Boron         | ppm   | 26          | <br> |  |
|               | 1ª 1ª |             |      |  |

#### GRAPHS

Report Id: VPFLOPAN [WUSCAR] 05988406 (Generated: 10/26/2023 14:11:31) Rev: 1

Contact/Location: RICHARD ROBERTS - VPFLOPAN