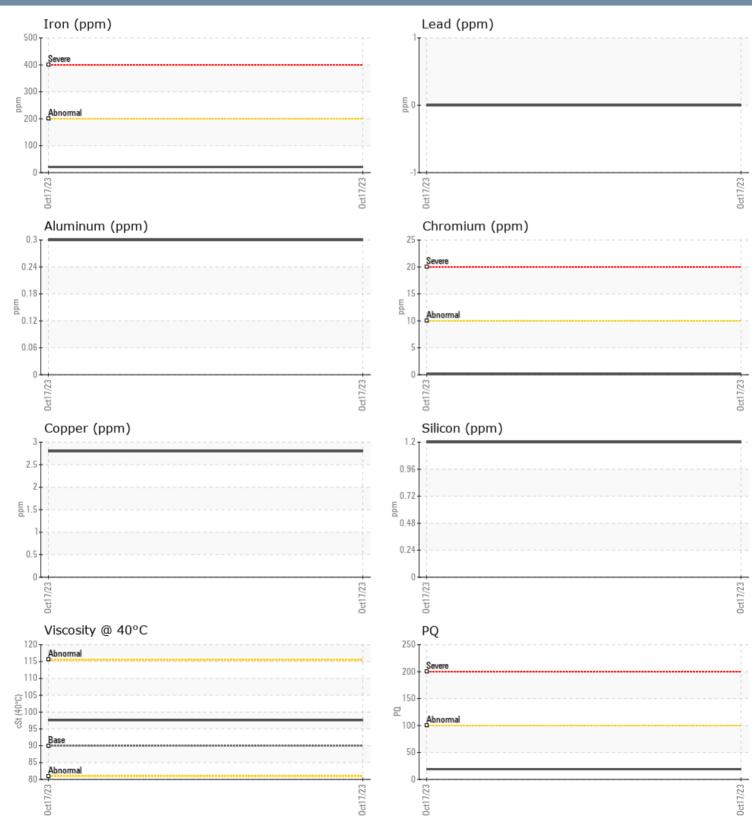

## KIM SMITH - MINE YOUR BUSINESS MB VOLVO PENTA 3950006380 - STARBOARD IPS

Sample No: VPA060490

Oil Type: VOLVO PENTA GL-5 SAE 75W90

| SAMPLE INFORM     | ATION |             |      |                                                            |
|-------------------|-------|-------------|------|------------------------------------------------------------|
| Sample Number     |       | VPA060490   | <br> |                                                            |
| Sample Date       |       | 17 Oct 2023 | <br> | <br>FLORIDA DETROIT DIESEL - 531006 - 17                   |
| Machine Hours     |       | 367         | <br> | <br>1128 CHESTNUT AVE                                      |
| Oil Hours         |       | 50          | <br> | <br>PANAMA CITY, FL                                        |
| Oil Changed       |       | Changed     | <br> | <br>US 32401                                               |
| Sample Status     |       | NORMAL      | <br> | <br>Contact: RICHARD ROBERTS                               |
|                   |       |             |      | ri.roberts@ssss.com                                        |
| OIL CONDITION     |       |             |      | T: (850)763-7656<br>F:                                     |
| Visc @ 40°C       | cSt   | 97.6        | <br> | <br>— F:                                                   |
| CONTAMINATION     |       |             |      | Diagnosis                                                  |
| Silicon           | ppm   | 1           | <br> | <br>Resample at the next service inte                      |
| Silicon<br>Sodium | ppm   | 1           | <br> | <br>to monitor.All component wear                          |
|                   | ppm   |             |      | <br>are normal. There is no indicatio                      |
| Potassium         | ppm   | □<1         | <br> | <br>any contamination in the oil. The                      |
| WEAR METALS       |       |             |      | condition of the oil is acceptable<br>the time in service. |
| PQ                |       | <b>1</b> 9  | <br> |                                                            |
| ron               | ppm   | 21          | <br> |                                                            |
| Copper            | ppm   | 3           | <br> |                                                            |
| Lead              | ppm   | 0           | <br> |                                                            |
| Tin               | ppm   | 0           | <br> |                                                            |
| Aluminum          | ppm   | <1          | <br> |                                                            |
| Chromium          | ppm   | ■ <1        | <br> |                                                            |
| Molybdenum        | ppm   | <b>■</b> <1 | <br> |                                                            |
| Nickel            | ppm   | 0           | <br> |                                                            |
| Titanium          | ppm   | 0           | <br> |                                                            |
| Silver            | ppm   | 0           | <br> |                                                            |
| Manganese         | ppm   | 2           | <br> |                                                            |
| Vanadium          | ppm   | 0           | <br> |                                                            |
| ADDITIVES         |       |             |      |                                                            |
| Calcium           | ppm   | <b>1</b> 3  | <br> |                                                            |
| Magnesium         | ppm   | 37          | <br> |                                                            |
| Zinc              | ppm   | 9           | <br> |                                                            |
| Phosphorus        | ppm   | <b>1357</b> | <br> |                                                            |
| Barium            | ppm   | 0           | <br> |                                                            |
| Boron             | ppm   | 317         | <br> |                                                            |

## GRAPHS

Report Id: VPFLOPAN [WUSCAR] 05988408 (Generated: 10/26/2023 14:11:01) Rev: 1

Contact/Location: RICHARD ROBERTS - VPFLOPAN