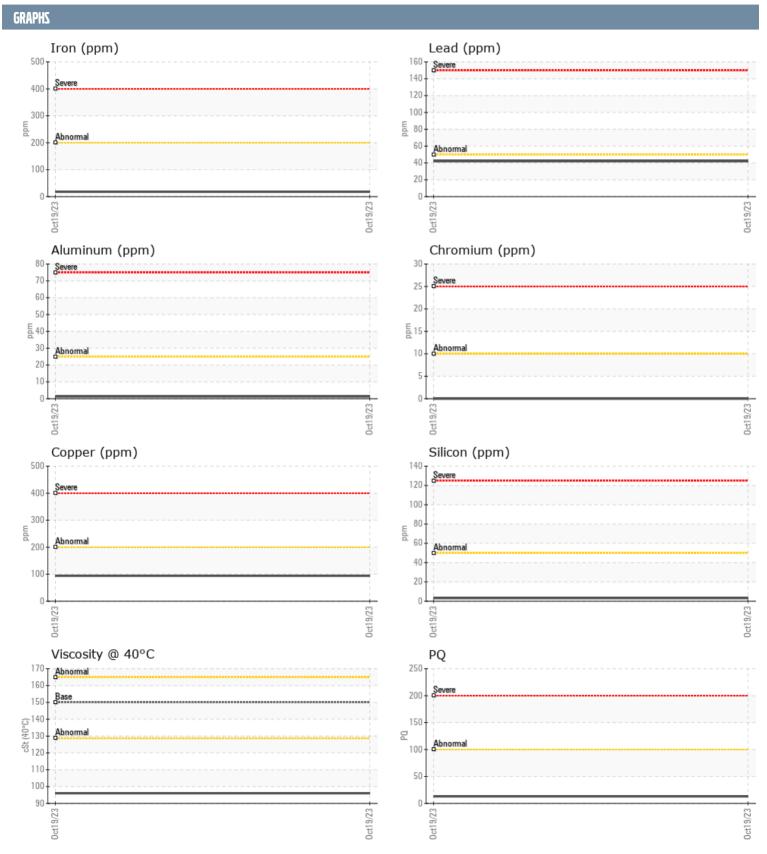

## STEVE MCKEOWN - ADIOS ML ZF 20105055 - INBOARD - PORT GEARBOX

Sample No: VPA060329
Oil Type: SAE 40W

| SAMPLE INFORMATI | ON  |               |      |  |
|------------------|-----|---------------|------|--|
|                  |     |               |      |  |
| Sample Number    |     | VPA060329     | <br> |  |
| Sample Date      |     | 19 Oct 2023   | <br> |  |
| Machine Hours    |     | 1853          | <br> |  |
| Oil Hours        |     | 163           | <br> |  |
| Oil Changed      |     | Not Changd    | <br> |  |
| Sample Status    |     | NORMAL        | <br> |  |
| OIL COMPLETION   |     |               |      |  |
| OIL CONDITION    |     |               |      |  |
| Visc @ 40°C      | cSt | <b>96.0</b>   | <br> |  |
| CONTAMINATION    |     |               |      |  |
| Silicon          | ppm | <b>■</b> 3    | <br> |  |
|                  | ppm | <b>2</b>      | <br> |  |
|                  | ppm | ■0            | <br> |  |
| WEAR METALS      |     |               |      |  |
| MENU METAT2      |     |               |      |  |
| PQ               |     | <b>■13</b>    | <br> |  |
| Iron             | ppm | <b>■18</b>    | <br> |  |
| Copper           | ppm | <b>■94</b>    | <br> |  |
| Lead             | ppm | <b>42</b>     | <br> |  |
|                  | ppm | ■10           | <br> |  |
| Aluminum         | ppm | ■1            | <br> |  |
| Chromium         | ppm | <b>■</b> 0    | <br> |  |
| -                | ppm | ■81           | <br> |  |
| Nickel           | ppm | <b>■&lt;1</b> | <br> |  |
| Titanium         | ppm | <b>■</b> 0    | <br> |  |
| Silver           | ppm | 0             | <br> |  |
| Manganese        | ppm | <b>■&lt;1</b> | <br> |  |
| Vanadium         | ppm | 0             | <br> |  |
| ADDITIVES        |     |               |      |  |
| Calcium          | ppm | <b>2514</b>   | <br> |  |
|                  | ppm | <b>104</b>    | <br> |  |
|                  | ppm | <b>1074</b>   | <br> |  |
|                  | ppm | ■949          | <br> |  |
| ·                | ppm | ■0            | <br> |  |
|                  | ppm | <b>13</b>     | <br> |  |

## Diagnosis

Resample at the next service interval to monitor. All component wear rates are normal. There is no indication of any contamination in the oil. The condition of the oil is acceptable for the time in service.