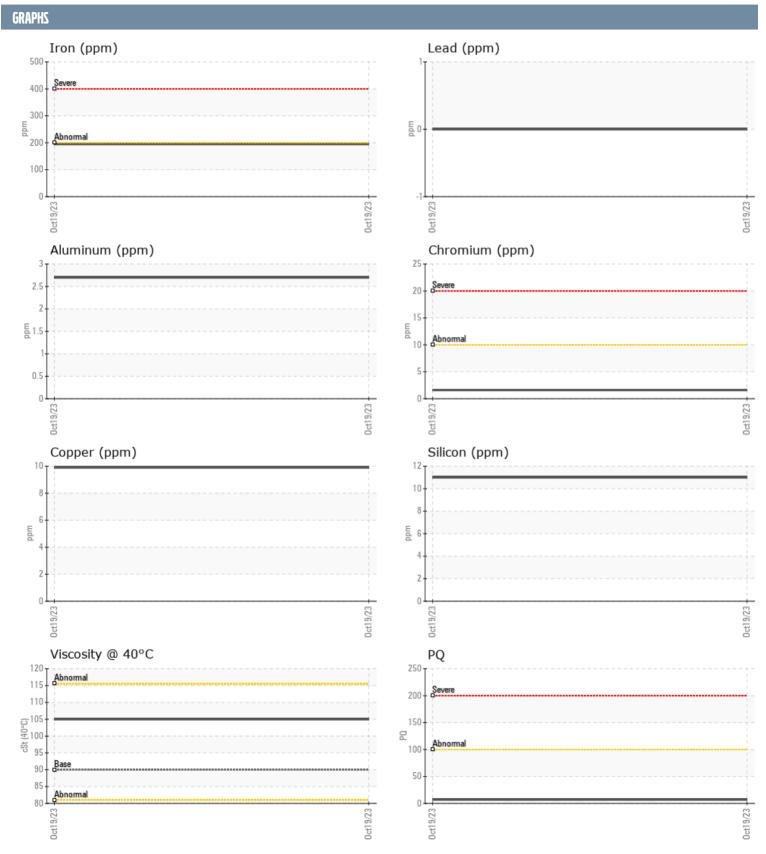

## B BIEBEL ALAN VOLVO PENTA 39400 12992 - PORT IPS

Sample No: VPA059307

Oil Type: VOLVO PENTA GL-5 SAE 75W90

| SAMPLE INFORM | ATION |             |      |  |
|---------------|-------|-------------|------|--|
| Sample Number |       | VPA059307   | <br> |  |
| Sample Date   |       | 19 Oct 2023 | <br> |  |
| Machine Hours |       | 1026        | <br> |  |
| Oil Hours     |       | 0           | <br> |  |
| Oil Changed   |       | Not Changd  | <br> |  |
| Sample Status |       | NORMAL      | <br> |  |
|               |       |             |      |  |
| OIL CONDITION |       |             |      |  |
| Visc @ 40°C   | cSt   | <b>105</b>  | <br> |  |
| CONTAMINATION |       |             |      |  |
| Silicon       | ppm   | 11          | <br> |  |
| Sodium        | ppm   | <b>12</b>   | <br> |  |
| Potassium     | ppm   | <u> </u>    | <br> |  |
| WEAD METALS   |       |             |      |  |
| WEAR METALS   |       |             |      |  |
| PQ            |       | <b>7</b>    | <br> |  |
| Iron          | ppm   | <b>195</b>  | <br> |  |
| Copper        | ppm   | 10          | <br> |  |
| Lead          | ppm   | 0           | <br> |  |
| Tin           | ppm   | 0           | <br> |  |
| Aluminum      | ppm   | 3           | <br> |  |
| Chromium      | ppm   | <b>2</b>    | <br> |  |
| Molybdenum    | ppm   | ■0          | <br> |  |
| Nickel        | ppm   | <b>2</b>    | <br> |  |
| Titanium      | ppm   | 0           | <br> |  |
| Silver        | ppm   | 0           | <br> |  |
| Manganese     | ppm   | <b>2</b>    | <br> |  |
| Vanadium      | ppm   | 0           | <br> |  |
| ADDITIDES     |       |             |      |  |
| Calcium       | ppm   | <b>10</b>   | <br> |  |
| Magnesium     | ppm   | 4           | <br> |  |
| Zinc          | ppm   | <b>45</b>   | <br> |  |
| Phosphorus    | ppm   | <b>1369</b> | <br> |  |
| Barium        | ppm   | <b>0</b>    | <br> |  |
| Boron         | ppm   | <b>295</b>  | <br> |  |
|               |       |             |      |  |