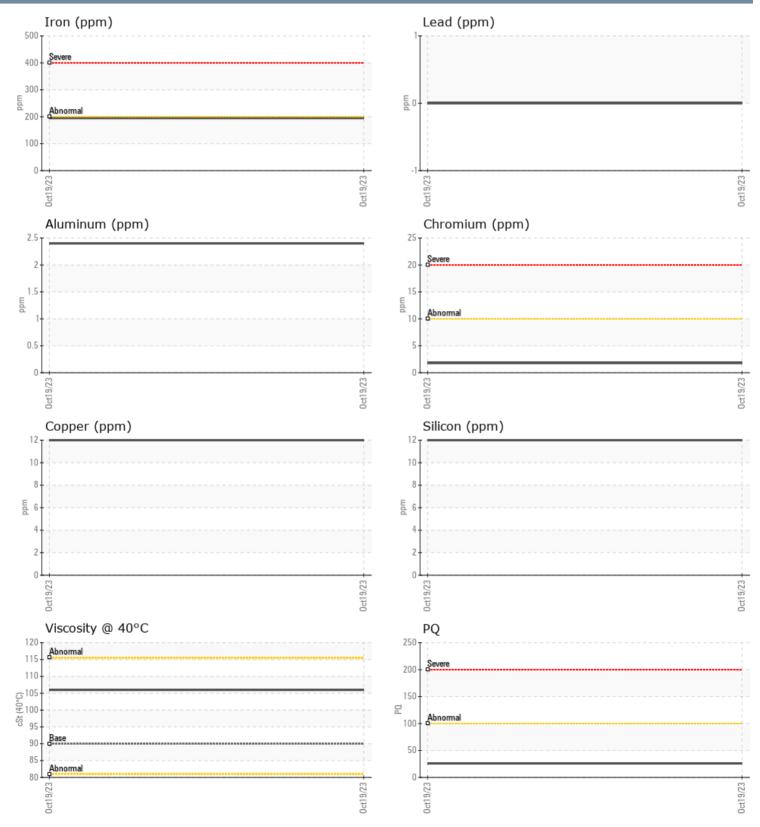

## B BIEBEL ALAN VOLVO PENTA 3940012991 - STARBOARD IPS

Sample No: VPA059663

Oil Type: VOLVO PENTA GL-5 SAE 75W90

| SAMPLE INFORM | ATION |             |      |                                                                                 |
|---------------|-------|-------------|------|---------------------------------------------------------------------------------|
| Sample Number |       | VPA059663   | <br> | <br>Precision Marine Center Llc                                                 |
| Sample Date   |       | 19 Oct 2023 | <br> | <br>290 Drake Ave                                                               |
| Machine Hours |       | 1026        | <br> |                                                                                 |
| Oil Hours     |       | 0           | <br> | <br>NEW ROCHELLE, NY<br>US 10805                                                |
| Oil Changed   |       | Not Changd  | <br> |                                                                                 |
| Sample Status |       | NORMAL      | <br> | <br>Contact: PRECIS MARINE<br>INFO@PRECISIONMARINECENTER.CO                     |
| OIL CONDITION |       |             |      | Т:                                                                              |
| Visc @ 40°C   | cSt   | 106         | <br> | <br>F:                                                                          |
| CONTAMINATION | 1     |             |      | Diagnosis                                                                       |
| Silicon       | ppm   | 12          | <br> | <br>Resample at the next service interva                                        |
| Sodium        | ppm   | 12          | <br> | <br>to monitor.All component wear rate                                          |
| Potassium     | ppm   | <1<br>      | <br> | <br>are normal. There is no indication of                                       |
| otassium      | ррш   |             | <br> | <br>any contamination in the oil. The<br>condition of the oil is acceptable for |
| WEAR METALS   |       |             |      | the time in service.                                                            |
| PQ            |       | 26          | <br> |                                                                                 |
| Iron          | ppm   | <b>195</b>  | <br> |                                                                                 |
| Copper        | ppm   | <b>12</b>   | <br> |                                                                                 |
| _ead          | ppm   | 0           | <br> |                                                                                 |
| Гin           | ppm   | 0           | <br> |                                                                                 |
| Aluminum      | ppm   | 2           | <br> |                                                                                 |
| Chromium      | ppm   | 2           | <br> |                                                                                 |
| Molybdenum    | ppm   | 0           | <br> |                                                                                 |
| Nickel        | ppm   | 2           | <br> |                                                                                 |
| Titanium      | ppm   | 0           | <br> |                                                                                 |
| Silver        | ppm   | 0           | <br> |                                                                                 |
| Manganese     | ppm   | 2           | <br> |                                                                                 |
| Vanadium      | ppm   | 0           | <br> |                                                                                 |
| ADDITIVES     |       |             |      |                                                                                 |
| Calcium       | ppm   | <b>1</b> 7  | <br> | <br>-                                                                           |
| Magnesium     | ppm   | 6           | <br> |                                                                                 |
| Zinc          | ppm   | 34          | <br> |                                                                                 |
| Phosphorus    | ppm   | <b>1369</b> | <br> |                                                                                 |
|               |       |             |      |                                                                                 |
| Barium        | ppm   | 0           | <br> |                                                                                 |

## GRAPHS

Report Id: VP850387 [WUSCAR] 05988413 (Generated: 10/26/2023 14:13:30) Rev: 1

Contact/Location: PRECIS MARINE ? - VP850387