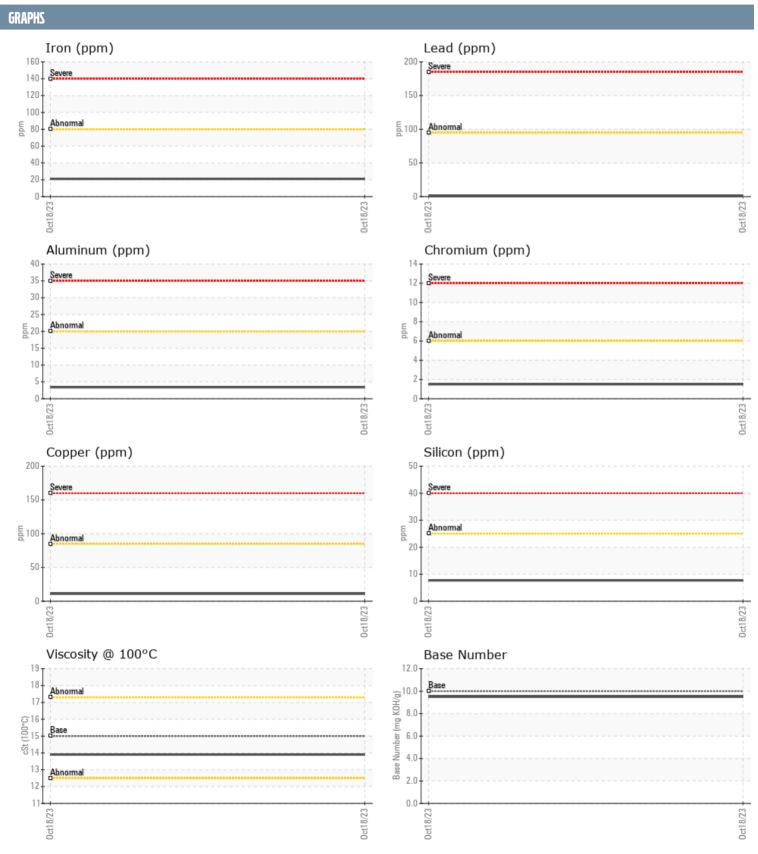

## MCCRARY VOLVO PENTA A 1156457 - STARBOARD DIESEL ENGINE

Sample No: VPA060274

Oil Type: VOLVO ULTRA DIESEL ENGINE OIL 15W40 VDS-3

| SAMPLE INFORMAT  | LIUN     |              |      |  |
|------------------|----------|--------------|------|--|
| 24MLTT IM OUMY   | HUN      |              |      |  |
| Sample Number    |          | VPA060274    | <br> |  |
| Sample Date      |          | 18 Oct 2023  | <br> |  |
| Machine Hours    |          | 345          | <br> |  |
| Oil Hours        |          | 0            | <br> |  |
| Oil Changed      |          | Changed      | <br> |  |
| Sample Status    |          | NORMAL       | <br> |  |
|                  |          |              |      |  |
| OIL CONDITION    |          |              |      |  |
| Visc @ 100°C     | cSt      | <b>13.9</b>  | <br> |  |
| Base Number (BN) | mg KOH/g | <b>■</b> 9.5 | <br> |  |
| Oxidation (PA)   | %        | 68           | <br> |  |
|                  |          |              |      |  |
| CONTAMINATION    |          |              |      |  |
| Soot %           | %        | ■0.4         | <br> |  |
| Nitration (PA)   | %        | 64           | <br> |  |
| Sulfation (PA)   | %        | 57           | <br> |  |
| Glycol           | %        | NEG          | <br> |  |
| Fuel             | %        | <1.0         | <br> |  |
| Silicon          | ppm      | <b>■8</b>    | <br> |  |
| Sodium           | ppm      | <b>4</b>     | <br> |  |
| Potassium        | ppm      | <b>■</b> 0   | <br> |  |
| WEAD METALS      |          |              |      |  |
| WEAR METALS      |          |              |      |  |
| Iron             | ppm      | <b>21</b>    | <br> |  |
| Copper           | ppm      | <b>11</b>    | <br> |  |
| Lead             | ppm      | <b></b>      | <br> |  |
| Tin              | ppm      | <b>1</b>     | <br> |  |
| Aluminum         | ppm      | <b>■</b> 3   | <br> |  |
| Chromium         | ppm      | <b>2</b>     | <br> |  |
| Molybdenum       | ppm      | <b>48</b>    | <br> |  |
| Nickel           | ppm      | <b>2</b>     | <br> |  |
| Titanium         | ppm      | <b>■</b> 0   | <br> |  |
| Silver           | ppm      | <b>■</b> 0   | <br> |  |
| Manganese        | ppm      | <b></b>      | <br> |  |
| Vanadium         | ppm      | 0            | <br> |  |
| ADDITIVES        |          |              |      |  |
| ADDITIDES        |          |              |      |  |
| Calcium          | ppm      | <b>1174</b>  | <br> |  |
| Magnesium        | ppm      | ■879         | <br> |  |
| Zinc             | ppm      | ■966         | <br> |  |
| Phosphorus       | ppm      | <b>650</b>   | <br> |  |
| Barium           | ppm      | <b>0</b>     | <br> |  |
| Boron            | ppm      | <b>■</b> 29  | <br> |  |
|                  |          |              |      |  |

## Diagnosis

314 LEGION AVE

Resample at the next service interval to monitor. All component wear rates are normal. There is no indication of any contamination in the oil. The BN result indicates that there is suitable alkalinity remaining in the oil. The condition of the oil is acceptable for the time in service.