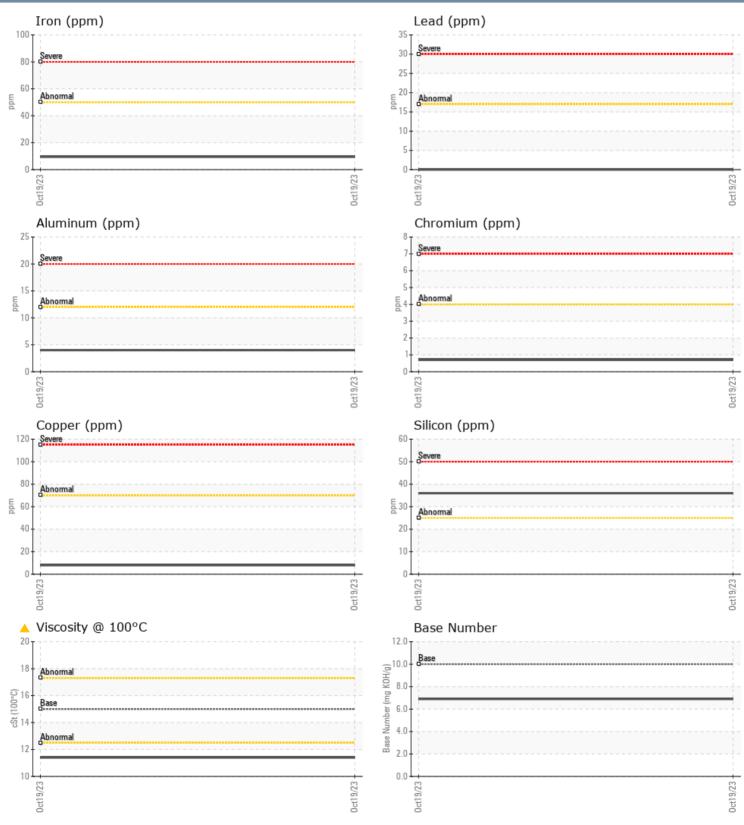

#### SAMPLE INFORMATION VPA059056 Sample Number Endor Marine LLC - Coastal Marine - 152124 19 Oct 2023 Sample Date Machine Hours 33 33 **Oil Hours** Oil Changed Changed ATTENTION Sample Status **OIL CONDITION** Visc @ 100°C cSt **11.4** Base Number (BN) mg KOH/g 6.9 Oxidation (PA) % 27 CONTAMINATION Soot % % 0.1 % Nitration (PA) 34 Sulfation (PA) % 38 % Glycol NEG Fuel % 1.1 Silicon ppm 36 Sodium 6 ppm Potassium 0 🔲 ppm WEAR METALS ppm 10 Iron Copper 8 ppm Lead ppm 0 Tin ■ <1 ppm Aluminum 4 ppm Chromium **||** < 1 ppm Molybdenum 31 ppm Nickel 0 ppm Titanium <1 ppm Silver ppm 0 Manganese 2 ppm Vanadium 0 ppm ADDITIVES Calcium 1656 ppm Magnesium 121 ppm Zinc ppm 865 Phosphorus ppm 583 Barium ppm 4

### GRAPHS

Report Id: VP794951 [WUSCAR] 05988894 (Generated: 10/31/2023 13:09:45) Rev: 2

Contact/Location: WILLOW YANARELLA - VP794951