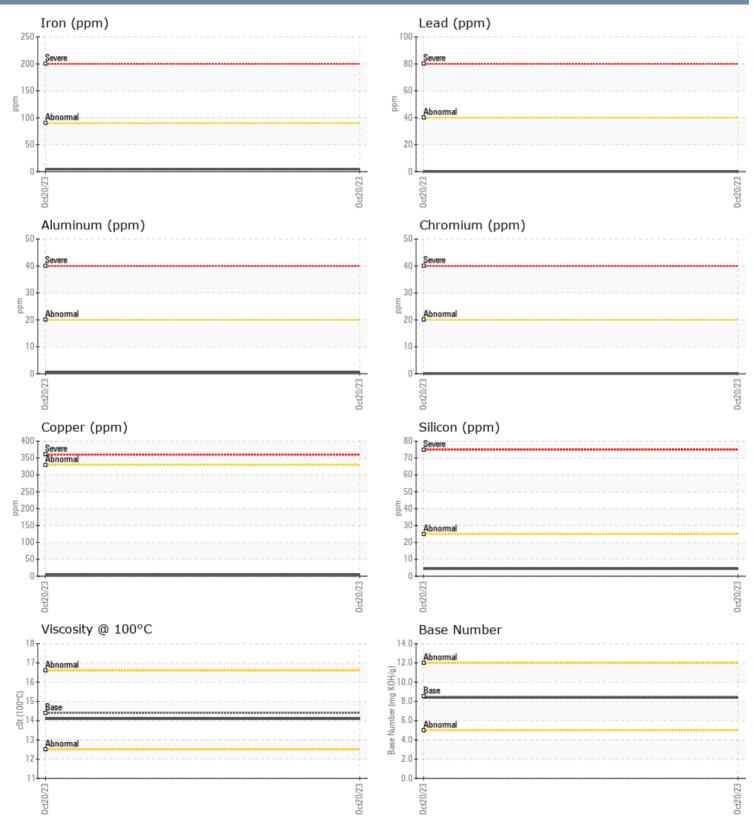

#### GRAPHS

Report Id: VP154879 [WUSCAR] 05988897 (Generated: 10/27/2023 11:01:40) Rev: 1

Contact/Location: MARK LEWIS - VP154879