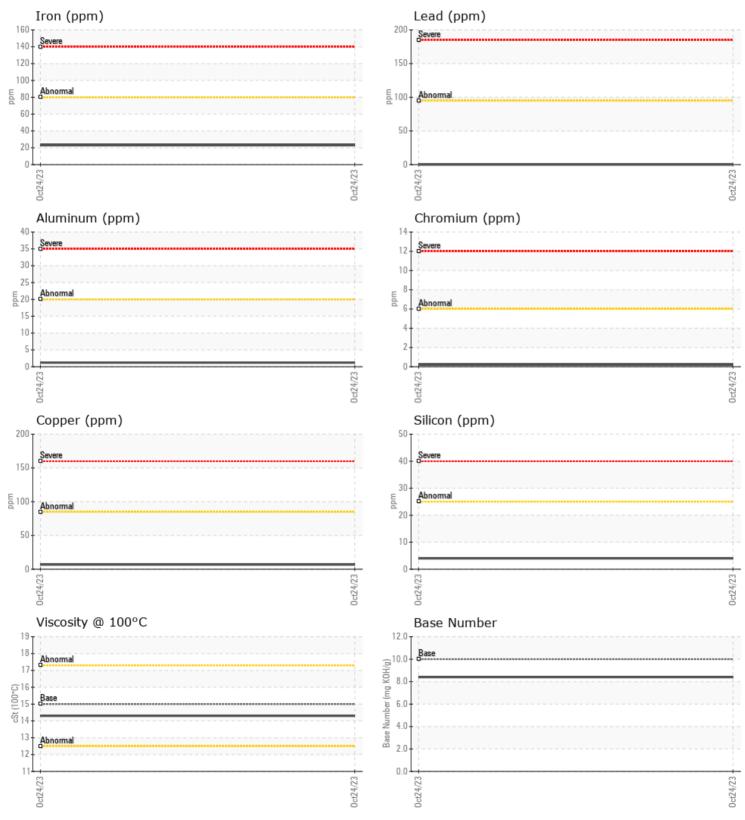

### LEO POCIUS VOLVO PENTA A 180083 - CENTER DIESEL ENGINE

Sample No: VPA059812

Oil Type: VOLVO ULTRA DIESEL ENGINE OIL 15W40 VDS-3

| Sample Number                                         |                   | VPA059812    | <br> |  |
|-------------------------------------------------------|-------------------|--------------|------|--|
| Sample Date                                           |                   | 24 Oct 2023  | <br> |  |
| Machine Hours                                         |                   | 0            | <br> |  |
| Oil Hours                                             |                   | 0            | <br> |  |
| Oil Changed                                           |                   | Changed      | <br> |  |
| Sample Status                                         |                   | NORMAL       | <br> |  |
| OIL CONDITION                                         |                   |              |      |  |
|                                                       | -C+               | =142         |      |  |
| Visc @ 100°C                                          | cSt               | 14.3         | <br> |  |
| Base Number (BN)                                      | mg KOH/g          | 8.4          | <br> |  |
| Oxidation (PA)                                        | %                 | 67           | <br> |  |
| CONTAMINATION                                         |                   |              |      |  |
| Soot %                                                | %                 | 0.5          | <br> |  |
| Nitration (PA)                                        | %                 | 63           | <br> |  |
| Sulfation (PA)                                        | %                 | 57           | <br> |  |
| Glycol                                                | %                 | NEG          | <br> |  |
| Fuel                                                  | %                 | <1.0         | <br> |  |
| Silicon                                               | ppm               | <b>4</b>     | <br> |  |
| Sodium                                                | ppm               | 3            | <br> |  |
| Potassium                                             | ppm               | 3            | <br> |  |
| WEAR METALS                                           |                   |              |      |  |
| Iron                                                  | ppm               | 23           | <br> |  |
| Copper                                                | ppm               | 7            | <br> |  |
| Lead                                                  | ppm               | 0            | <br> |  |
| Tin                                                   | ppm               | <b></b> <1   | <br> |  |
| Aluminum                                              | ppm               | <b>1</b>     | <br> |  |
| Chromium                                              | ppm               | <b>  </b> <1 | <br> |  |
| Molybdenum                                            | ppm               | <b>15</b>    | <br> |  |
| Nickel                                                | ppm               | 2            | <br> |  |
| Titanium                                              | ppm               | 0            | <br> |  |
| Silver                                                | ppm               | 0            | <br> |  |
|                                                       | ppm               | _<br>_ <1    | <br> |  |
| Manganese                                             |                   | 0            | <br> |  |
| Manganese<br>Vanadium                                 | ppm               |              |      |  |
| Vanadium                                              | ppm               |              |      |  |
| Vanadium<br>ADDITIVES                                 |                   | 1892         | <br> |  |
| Vanadium<br>ADDITIVES<br>Calcium                      | ppm               | <b>1892</b>  |      |  |
| Vanadium<br>ADDITIVES<br>Calcium<br>Magnesium         | ppm<br>ppm        | 281          | <br> |  |
| Vanadium<br>ADDITIVES<br>Calcium<br>Magnesium<br>Zinc | ppm<br>ppm<br>ppm | 281<br>1244  | <br> |  |
| Vanadium<br>ADDITIVES<br>Calcium<br>Magnesium         | ppm<br>ppm        | 281          | <br> |  |

#### GRAPHS

Report Id: VP1174336 [WUSCAR] 05988899 (Generated: 10/27/2023 10:39:38) Rev: 1

Contact/Location: BRENDAN COWHEY - VP1174336