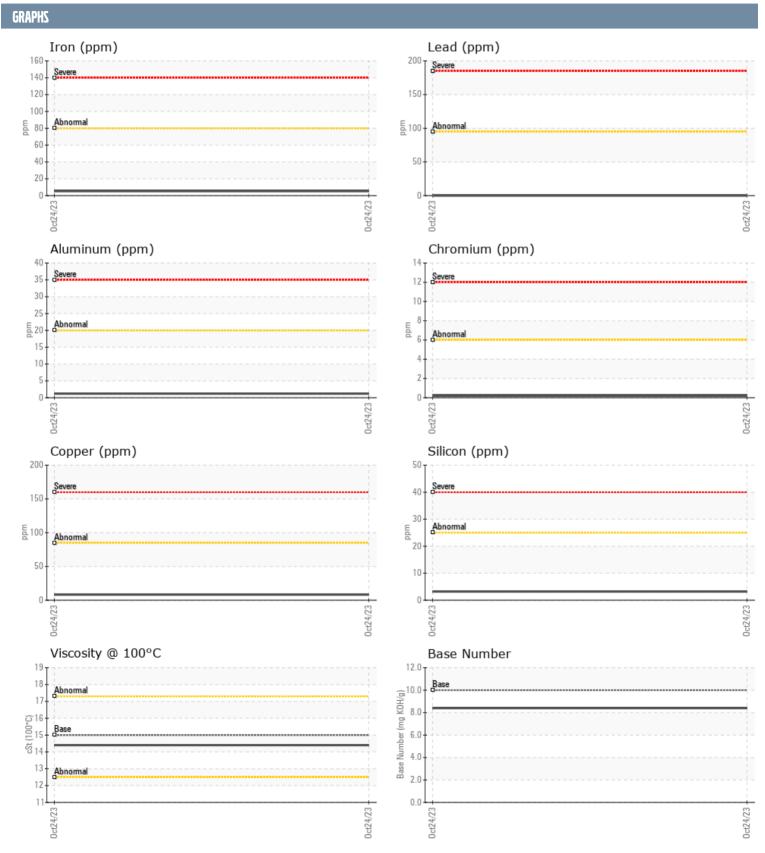

## LEO POCIUS VOLVO PENTA A 18008 1 - PORT DIESEL ENGINE

Sample No: VPA059520

Oil Type: VOLVO ULTRA DIESEL ENGINE OIL 15W40 VDS-3

| SAMPLE INFORMAT  | TION     |               |      |  |
|------------------|----------|---------------|------|--|
| Sample Number    |          | VPA059520     | <br> |  |
| Sample Date      |          | 24 Oct 2023   | <br> |  |
| Machine Hours    |          | 0             |      |  |
|                  |          |               |      |  |
| Oil Hours        |          | 0             | <br> |  |
| Oil Changed      |          | Changed       | <br> |  |
| Sample Status    |          | NORMAL        | <br> |  |
| OIL CONDITION    |          |               |      |  |
| Visc @ 100°C     | cSt      | <b>■</b> 14.4 | <br> |  |
| Base Number (BN) | mg KOH/g | ■8.4          | <br> |  |
| Oxidation (PA)   | %        | 71            | <br> |  |
| CONTAMINATION    |          |               |      |  |
|                  | 0/       |               |      |  |
| Soot %           | %        | ■ 0.4         | <br> |  |
| Nitration (PA)   | %        | 71            | <br> |  |
| Sulfation (PA)   | %        | 59            | <br> |  |
| Glycol           | %        | NEG           | <br> |  |
| Fuel             | %        | <1.0          | <br> |  |
| Silicon          | ppm      | <b>■</b> 3    | <br> |  |
| Sodium           | ppm      | <b>■</b> 3    | <br> |  |
| Potassium        | ppm      | <b>■</b> 3    | <br> |  |
| WEAR METALS      |          |               |      |  |
| Iron             | ppm      | <b>5</b>      | <br> |  |
| Copper           | ppm      | 8             | <br> |  |
| Lead             |          | ■0            | <br> |  |
| Tin              | ppm      | <b>■</b> <1   | <br> |  |
| Aluminum         | ppm      |               | <br> |  |
|                  | ppm      | <b>1</b>      |      |  |
| Chromium         | ppm      | <b></b>       | <br> |  |
| Molybdenum       | ppm      | ■18           | <br> |  |
| Nickel           | ppm      | <b>■&lt;1</b> | <br> |  |
| Titanium         | ppm      | ■0            | <br> |  |
| Silver           | ppm      | ■0            | <br> |  |
| Manganese        | ppm      | <b>■&lt;1</b> | <br> |  |
| Vanadium         | ppm      | 0             | <br> |  |
| ADDITIVES        |          |               |      |  |
| Calcium          | ppm      | ■1800         | <br> |  |
| Magnesium        | ppm      | ■325          | <br> |  |
| Zinc             | ppm      | <b>1227</b>   | <br> |  |
| Phosphorus       | ppm      | <b>878</b>    | <br> |  |
| Barium           | ppm      | ■0            | <br> |  |
| Boron            |          | 96            | <br> |  |
| DOTOIT           | ppm      | 30            | <br> |  |