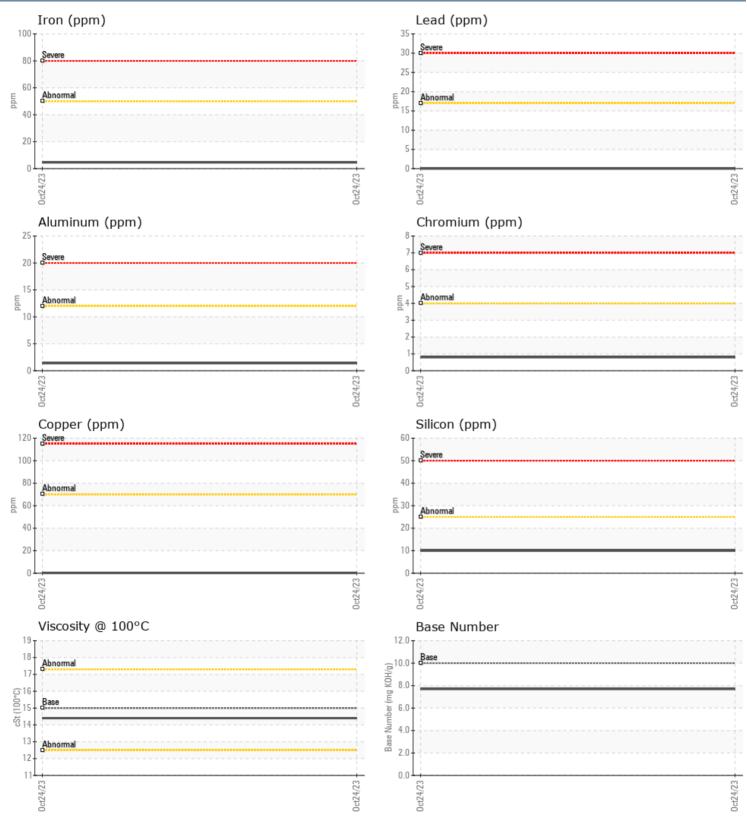

#### GRAPHS

Report Id: VP1174336 [WUSCAR] 05988903 (Generated: 10/27/2023 10:39:14) Rev: 1

Contact/Location: BRENDAN COWHEY - VP1174336