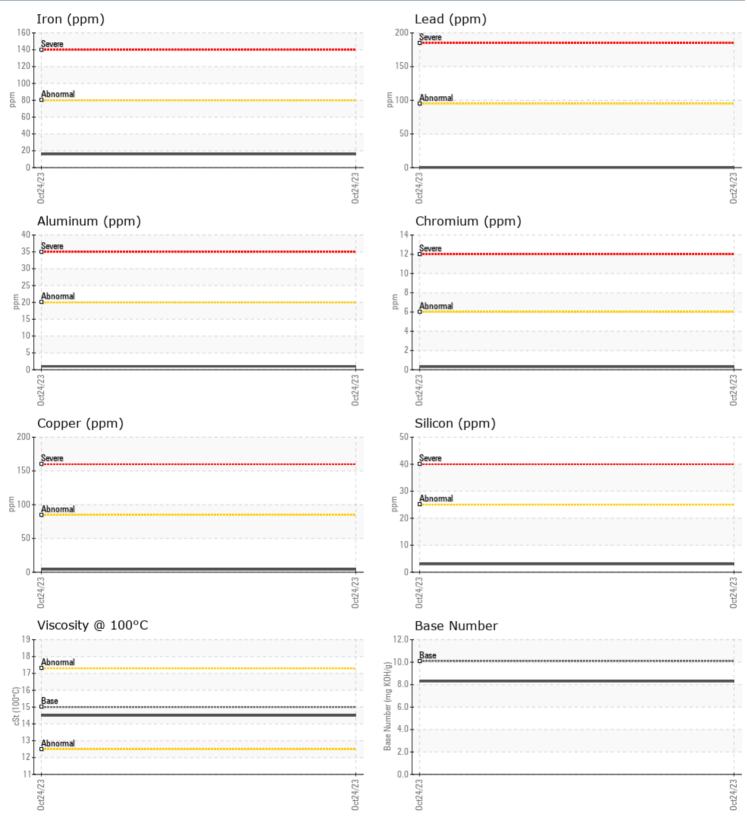

### SAMPLE INFORMATION

| Sample Number    |          | VPA050867   | <br> |  |
|------------------|----------|-------------|------|--|
| Sample Date      |          | 24 Oct 2023 | <br> |  |
| Machine Hours    |          | 0           | <br> |  |
| Oil Hours        |          | 0           | <br> |  |
| Oil Changed      |          | Changed     | <br> |  |
| Sample Status    |          | NORMAL      | <br> |  |
| OIL CONDITION    |          |             |      |  |
| Visc @ 100°C     | cSt      | <b>14.5</b> | <br> |  |
| Base Number (BN) | mg KOH/g | 8.3         | <br> |  |
| Oxidation (PA)   | %        | 69          | <br> |  |
| CONTAMINATION    |          |             |      |  |
| Soot %           | %        | 0.3         | <br> |  |
| Nitration (PA)   | %        | 58          | <br> |  |
| Sulfation (PA)   | %        | 58          | <br> |  |
| Glycol           | %        | NEG         | <br> |  |
| Fuel             | %        | <1.0        | <br> |  |
| Silicon          | ppm      | 3           | <br> |  |
| Sodium           | ppm      | 4           | <br> |  |
| Potassium        | ppm      | <b>4</b>    | <br> |  |

## WEAR METALS

| Iron       | ppm | <b>1</b> 6 | <br> |  |
|------------|-----|------------|------|--|
| Copper     | ppm | <b>4</b>   | <br> |  |
| Lead       | ppm | 0          | <br> |  |
| Tin        | ppm | 0          | <br> |  |
| Aluminum   | ppm | <b>1</b>   | <br> |  |
| Chromium   | ppm | <b></b> <1 | <br> |  |
| Molybdenum | ppm | <b></b> <1 | <br> |  |
| Nickel     | ppm | <b></b> <1 | <br> |  |
| Titanium   | ppm | 0          | <br> |  |
| Silver     | ppm | 0          | <br> |  |
| Manganese  | ppm | <b></b> <1 | <br> |  |
| Vanadium   | ppm | 0          | <br> |  |

### ADDITIVES

| Calcium    | ppm | 2111        | <br> |  |
|------------|-----|-------------|------|--|
| Magnesium  | ppm | 16          | <br> |  |
| Zinc       | ppm | <b>1177</b> | <br> |  |
| Phosphorus | ppm | 845         | <br> |  |
| Barium     | ppm | 0           | <br> |  |
| Boron      | ppm | <b>168</b>  | <br> |  |