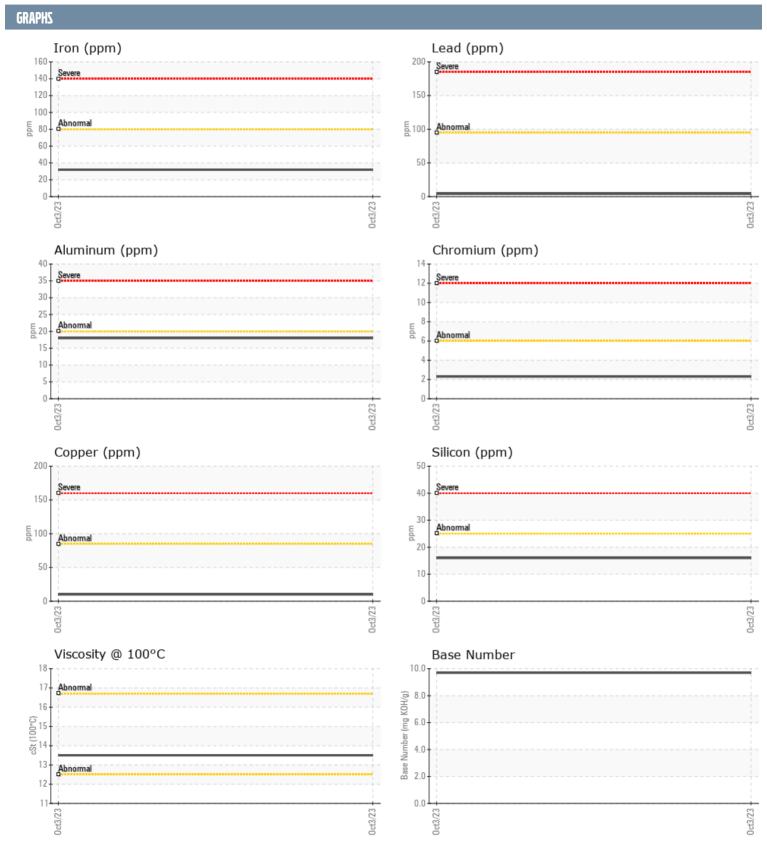

## DARRYL THOMAS 7717048 VOLVO PENTA A 1051009 - STARBOARD DIESEL ENGINE

Sample No: VPA036238
Oil Type: NOT GIVEN

| SAMPLE INFORMAT  | TION      |               |      |  |
|------------------|-----------|---------------|------|--|
| Sample Number    |           | VPA036238     | <br> |  |
| Sample Date      |           | 03 Oct 2023   | <br> |  |
| Machine Hours    |           | 276           | <br> |  |
| Oil Hours        |           | 0             | <br> |  |
| Oil Changed      |           | N/A           | <br> |  |
| Sample Status    |           | NORMAL        | <br> |  |
| OIL CONDITION    |           |               |      |  |
| Visc @ 100°C     | cSt       | ■13.5         | <br> |  |
| Base Number (BN) | mg KOH/g  | ■9.7          | <br> |  |
| Oxidation (PA)   | %         | 62            | <br> |  |
| CONTAMINATION    |           |               |      |  |
| Soot %           | %         | ■0.6          | <br> |  |
| Nitration (PA)   | %         | 60            | <br> |  |
| Sulfation (PA)   | %         | 61            | <br> |  |
| Glycol           | %         | NEG           | <br> |  |
| Fuel             | %         | <1.0          | <br> |  |
| Silicon          | ppm       | <b>16</b>     | <br> |  |
| Sodium           | ppm       | ■3            | <br> |  |
| Potassium        | ppm       | 0             | <br> |  |
| WEAR METALS      |           |               |      |  |
| Iron             | ppm       | <b>■32</b>    | <br> |  |
| Copper           | ppm       | <b>10</b>     | <br> |  |
| Lead             | ppm       | <b>4</b>      | <br> |  |
| Tin              | ppm       | <b>2</b>      | <br> |  |
| Aluminum         | ppm       | <b>18</b>     | <br> |  |
| Chromium         | ppm       | <b>2</b>      | <br> |  |
| Molybdenum       | ppm       | <b>103</b>    | <br> |  |
| Nickel           | ppm       | <b>■</b> 3    | <br> |  |
| Titanium         | ppm       | <b>0</b>      | <br> |  |
| Silver           | ppm       | <b>0</b>      | <br> |  |
| Manganese        | ppm       | <1            | <br> |  |
| Vanadium         | ppm       | 0             | <br> |  |
| ADDITIVES        |           |               |      |  |
| Calcium          | ppm       | <b>■</b> 1377 | <br> |  |
| Magnesium        | ppm       | <b>756</b>    | <br> |  |
| Zinc             | ppm       | ■935          | <br> |  |
| Phosphorus       | ppm       | 658           | <br> |  |
| Barium           | ppm       | ■0            | <br> |  |
| Boron            | ppm       | <b>248</b>    | <br> |  |
|                  | F F · · · |               |      |  |

## Diagnosis

Resample at the next service interval to monitor. All component wear rates are normal. There is no indication of any contamination in the oil. The BN result indicates that there is suitable alkalinity remaining in the oil. The condition of the oil is acceptable for the time in service.