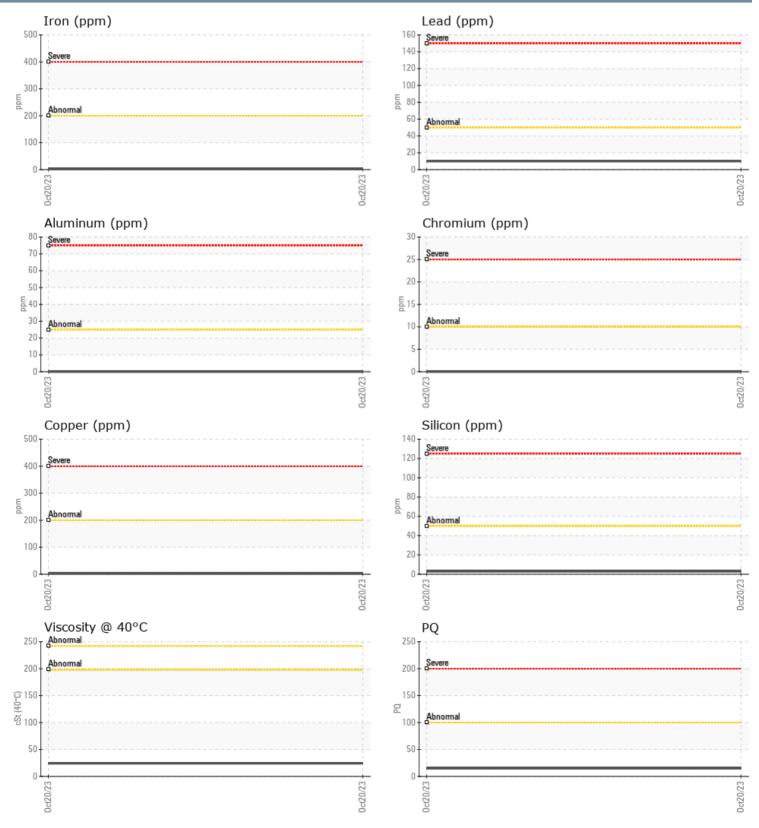

### SAMPLE INFORMATION

| Sample Number |     | VPA036438   | <br> |  |
|---------------|-----|-------------|------|--|
| Sample Date   |     | 20 Oct 2023 | <br> |  |
| Machine Hours |     | 587         | <br> |  |
| Oil Hours     |     | 0           | <br> |  |
| Oil Changed   |     | Not Changd  | <br> |  |
| Sample Status |     | NORMAL      | <br> |  |
| OIL CONDITION |     |             |      |  |
| Visc @ 40°C   | cSt | 24.2        | <br> |  |
|               |     | _           |      |  |
| CONTAMINATION |     |             |      |  |
| Silicon       | ppm | 3           | <br> |  |
| Sodium        | ppm | 3           | <br> |  |
| Potassium     | ppm | 0           | <br> |  |
| WEAD METALS   |     |             |      |  |
| WEAR METALS   |     |             |      |  |
| PQ            |     | <b>15</b>   | <br> |  |
| Iron          | ppm | 3           | <br> |  |
| Copper        | ppm | 4           | <br> |  |
| Lead          | ppm | <b>10</b>   | <br> |  |
| Tin           | ppm | <b></b> <1  | <br> |  |
| Aluminum      | ppm | 0           | <br> |  |
| Chromium      | ppm | 0           | <br> |  |
| Molybdenum    | ppm | 0           | <br> |  |
| Nickel        | ppm | 0           | <br> |  |
| Titanium      | ppm | 0           | <br> |  |
| Silver        | ppm | 0           | <br> |  |
| Manganese     | ppm | <1          | <br> |  |
| Vanadium      | ppm | 0           | <br> |  |
| ADDITIVES     |     |             |      |  |
| Calcium       | ppm | 217         | <br> |  |
| Magnesium     | ppm | 2           | <br> |  |
| Zinc          | ppm | 0           | <br> |  |
| Phosphorus    | ppm | 510         | <br> |  |
| Barium        | ppm | 0           | <br> |  |
| Boron         | ppm | 235         | <br> |  |
|               |     |             |      |  |

#### GRAPHS

Report Id: VP154879 [WUSCAR] 05989453 (Generated: 10/28/2023 00:25:29) Rev: 1

Contact/Location: RICK HEINY - VP154879