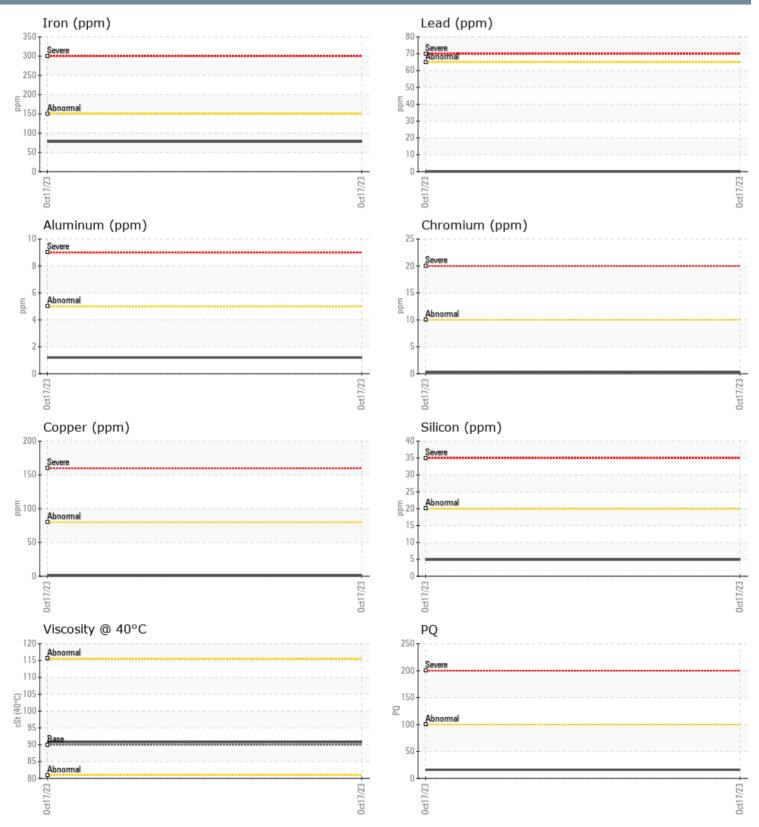

#### GRAPHS

Report Id: VP179089 [WUSCAR] 05989455 (Generated: 10/27/2023 23:15:40) Rev: 1

Contact/Location: ROBBIN MURDOCK - VP179089