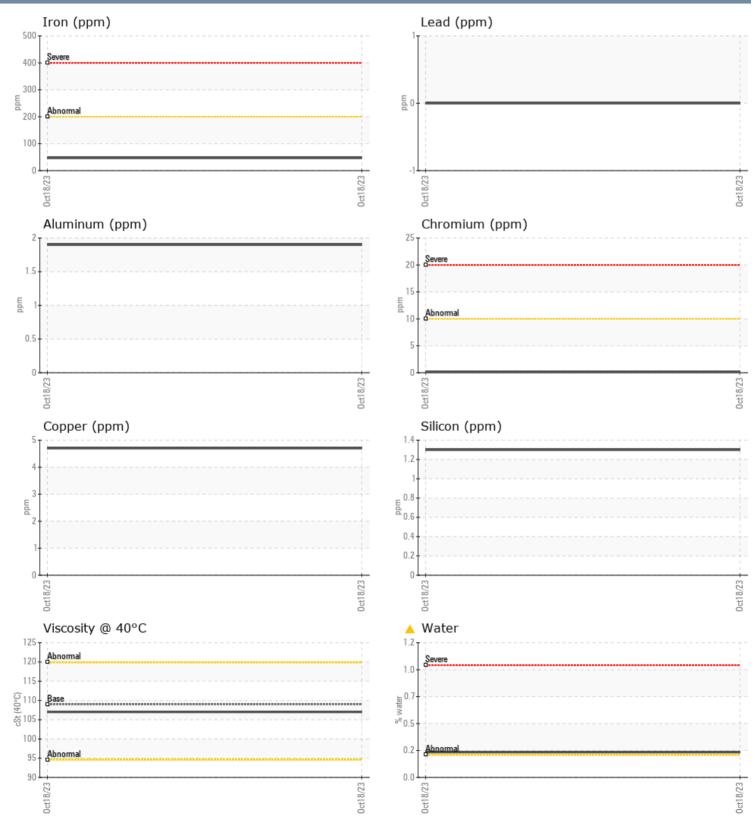

## DICENSO JB VOLVO PENTA DICENSO (S/N NOT GIVEN) - PORT IPS

Sample No: VPA036963

Oil Type: GEAR OIL SAE 75W90

| Sample Number        |     | VPA036963    |   | <br> |                                                  |
|----------------------|-----|--------------|---|------|--------------------------------------------------|
| Sample Number        |     | 18 Oct 2023  |   | <br> | Point Judith Marina                              |
| Machine Hours        |     | 644          |   | <br> | 360 Gooseberry Road                              |
| Oil Hours            |     | 0            |   | <br> | WAKEFIELD, RI                                    |
| Oil Changed          |     | Changed      |   | <br> | US 02879                                         |
| Sample Status        |     | ABNORMAL     |   | <br> | Contact: MATT ST. AN                             |
| Sample Status        |     | ADINORIMAL   | _ |      | service@pjmarina.com;canastas                    |
| <b>OIL CONDITION</b> |     |              |   |      | T: (401)789-7189                                 |
| Visc @ 40°C          | cSt | <b>107</b>   |   | <br> | F: (401)783-5350                                 |
| CONTAMINATION        |     |              |   |      | Diagnosis                                        |
|                      |     |              |   |      | Oil and filter change a                          |
| Water                | %   | <b>0.224</b> |   | <br> | sampling has been no                             |
| Silicon              | ppm | 1            |   | <br> | at the next service int                          |
| Sodium               | ppm | 4            |   | <br> | monitor.All compone                              |
| Potassium            | ppm | <b>■</b> <1  |   | <br> | are normal. There is a                           |
| WEAR METALS          |     |              |   |      | concentration of wate<br>oil. The condition of t |
| PQ                   |     | <b>1</b> 6   |   | <br> | acceptable for the tim                           |
| Iron                 | ppm | <b>47</b>    |   | <br> |                                                  |
| Copper               | ppm | 5            |   | <br> |                                                  |
| Lead                 | ppm | 0            |   | <br> |                                                  |
| Tin                  | ppm | 0            |   | <br> |                                                  |
| Aluminum             | ppm | 2            |   | <br> |                                                  |
| Chromium             | ppm | <b>  </b> <1 |   | <br> |                                                  |
| Molybdenum           | ppm | 0            |   | <br> |                                                  |
| Nickel               | ppm | <b>□</b> <1  |   | <br> |                                                  |
| Titanium             | ppm | 0            |   | <br> |                                                  |
| Silver               | ppm | 0            |   | <br> |                                                  |
| Manganese            | ppm | 2            |   | <br> |                                                  |
| Vanadium             | ppm | 0            |   | <br> |                                                  |
| ADDITIVES            |     |              |   |      |                                                  |
| Calcium              | ppm | 5            |   | <br> |                                                  |
| Magnesium            | ppm | 3            |   | <br> |                                                  |
| Zinc                 | ppm | <b>1</b>     |   | <br> |                                                  |
| Phosphorus           | ppm | <b>1360</b>  |   | <br> |                                                  |
| Barium               | ppm | 0            |   | <br> |                                                  |
| Boron                | ppm | 292          |   | <br> |                                                  |

## GRAPHS

Report Id: VP153811 [WUSCAR] 05989460 (Generated: 10/31/2023 13:11:05) Rev: 1

Contact/Location: MATT ST. ANGELO - VP153811