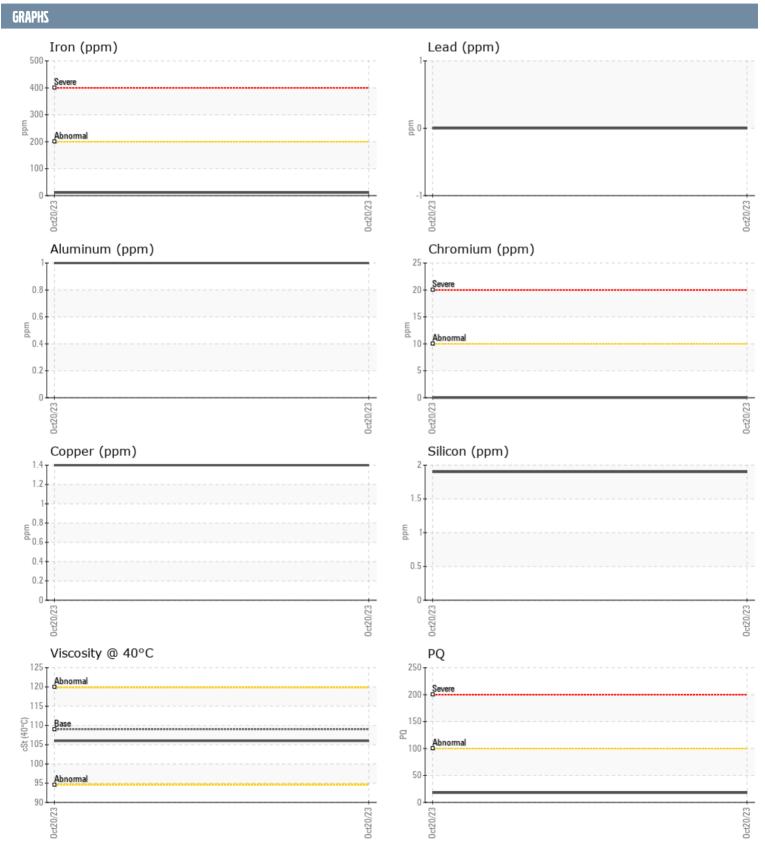

## TANURY BVO VOLVO PENTA 3950002354 - STARBOARD IPS

Sample No: VPA036875

**Oil Type:** GEAR OIL SAE 75W90

| SAMPLE INFORM | IATION |               |      |  |
|---------------|--------|---------------|------|--|
| SAMPLE INFURM | IATIUN |               |      |  |
| Sample Number |        | VPA036875     | <br> |  |
| Sample Date   |        | 20 Oct 2023   | <br> |  |
| Machine Hours |        | 985           | <br> |  |
| Oil Hours     |        | 40            | <br> |  |
| Oil Changed   |        | Not Changd    | <br> |  |
| Sample Status |        | NORMAL        | <br> |  |
| OIL CONDITION |        |               |      |  |
| Visc @ 40°C   | cSt    | <b>106</b>    | <br> |  |
| CONTAMINATION | N      |               |      |  |
| Silicon       | ppm    | 2             | <br> |  |
| Sodium        | ppm    | <b>2</b>      | <br> |  |
| Potassium     | ppm    | <b>2</b>      | <br> |  |
| WEAR METALS   |        |               |      |  |
| PQ            |        | ■18           | <br> |  |
| Iron          | ppm    | <b>11</b>     | <br> |  |
| Copper        | ppm    | 1             | <br> |  |
| Lead          | ppm    | 0             | <br> |  |
| Tin           | ppm    | 0             | <br> |  |
| Aluminum      | ppm    | 1             | <br> |  |
| Chromium      | ppm    | <b>0</b>      | <br> |  |
| Molybdenum    | ppm    | <b>□</b> 0    | <br> |  |
| Nickel        | ppm    | <b>0</b>      | <br> |  |
| Titanium      | ppm    | 0             | <br> |  |
| Silver        | ppm    | 0             | <br> |  |
| Manganese     | ppm    | <b>-&lt;1</b> | <br> |  |
| Vanadium      | ppm    | 0             | <br> |  |
| ADDITIVES     |        |               |      |  |
| Calcium       | ppm    | <b>12</b>     | <br> |  |
| Magnesium     | ppm    | <b>■</b> 0    | <br> |  |
| Zinc          | ppm    | ■0            | <br> |  |
| Phosphorus    | ppm    | <b>1360</b>   | <br> |  |
| Barium        | ppm    | ■0            | <br> |  |
| Boron         | ppm    | ■300          | <br> |  |
|               |        | _             |      |  |

## Diagnosis

Resample at the next service interval to monitor. All component wear rates are normal. There is no indication of any contamination in the oil. The condition of the oil is acceptable for the time in service.