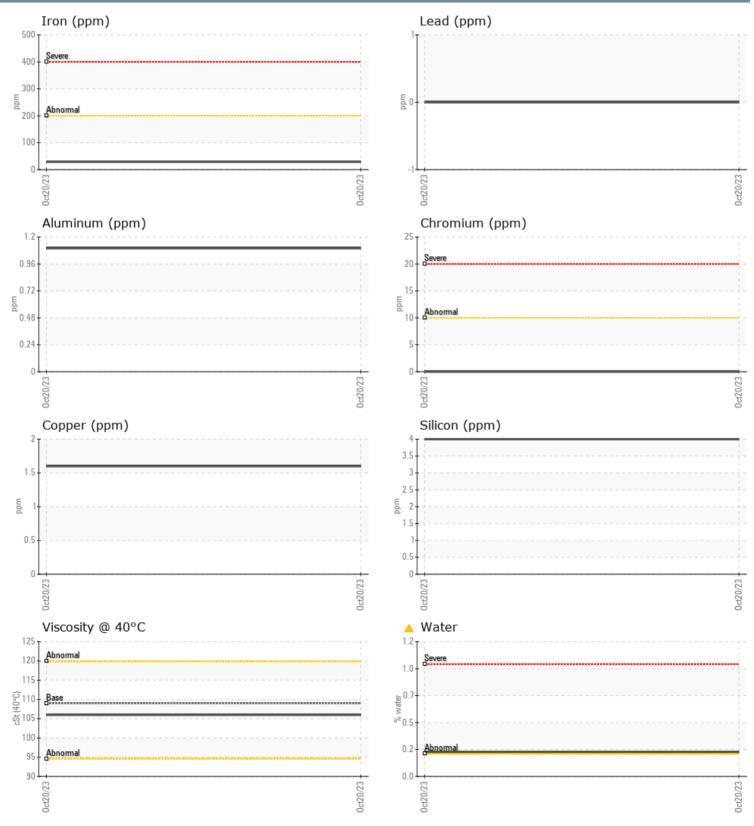

### TANURY BVO VOLVO PENTA 3950002353 - PORT IPS

Sample No: VPA047509

Oil Type: GEAR OIL SAE 75W90

| SAMPLE INFORM | IATION |              |      |                                                                   |
|---------------|--------|--------------|------|-------------------------------------------------------------------|
|               |        |              |      |                                                                   |
| Sample Number |        | VPA047509    | <br> | <br>Point Judith Marir                                            |
| Sample Date   |        | 20 Oct 2023  | <br> | <br>360 Gooseberry Ro                                             |
| Machine Hours |        | 987          | <br> | <br>WAKEFIELD, RI                                                 |
| Oil Hours     |        | 40           | <br> | <br>US 02879                                                      |
| Oil Changed   |        | Not Changd   | <br> | <br>Contact: MATT ST.                                             |
| Sample Status |        | ABNORMAL     | <br> | <br>service@pjmarina.com;cana                                     |
| OIL CONDITION |        |              |      | T: (401)789-7189<br>F: (401)783-5350                              |
| Visc @ 40°C   | cSt    | 106          | <br> | <br>1. (401)/05 5550                                              |
| CONTAMINATION | N      |              |      | Diagnosis                                                         |
| Water         | %      | <b>0.215</b> | <br> | <br>Oil and filter chang                                          |
| Silicon       | ppm    | 4            | <br> | <br>sampling has been                                             |
| Sodium        | ppm    | 2            | <br> | <br>at the next service<br>monitor.All compo                      |
| Potassium     | ppm    | <b>1</b>     | <br> | <br>are normal. There i                                           |
| WEAR METALS   |        | - 14         |      | concentration of w<br>oil. The condition of<br>acceptable for the |
| PQ            |        | ∎11          | <br> |                                                                   |
| Iron          | ppm    | 29           | <br> |                                                                   |
| Copper        | ppm    | 2            | <br> |                                                                   |
| Lead          | ppm    | 0            | <br> |                                                                   |
| Tin           | ppm    | <1           | <br> |                                                                   |
| Aluminum      | ppm    | 1            | <br> |                                                                   |
| Chromium      | ppm    | <b>0</b>     | <br> |                                                                   |
| Molybdenum    | ppm    | <b>0</b>     | <br> |                                                                   |
| Nickel        | ppm    |              | <br> |                                                                   |
| Titanium      | ppm    | 0            | <br> |                                                                   |
| Silver        | ppm    | 0            | <br> |                                                                   |
| Manganese     | ppm    | ■<1          | <br> |                                                                   |
| Vanadium      | ppm    | 0            | <br> | <br>_                                                             |
| ADDITIVES     |        |              |      |                                                                   |
| Calcium       | ppm    | 2            | <br> |                                                                   |
| Magnesium     | ppm    | 0            | <br> |                                                                   |
| Zinc          | ppm    | 0            | <br> |                                                                   |
| Phosphorus    | ppm    | <b>1</b> 395 | <br> |                                                                   |
| Barium        | ppm    | 0            | <br> |                                                                   |
| Boron         | ppm    | 303          | <br> |                                                                   |
|               |        |              |      |                                                                   |

#### ina

oad ANGELO nastasio@wearcheckusa.com

**VOLVO PENTA** 

nge at the time of en noted. Resample e interval to onent wear rates is a light water present in the of the oil is e time in service.

| Depot:       | VP153811        |  |  |
|--------------|-----------------|--|--|
| Unique No:   | 10712124        |  |  |
| Signed:      | Jonathan Hester |  |  |
| Report Date: | 31 Oct 2023     |  |  |

#### GRAPHS

Report Id: VP153811 [WUSCAR] 05989462 (Generated: 10/31/2023 13:11:36) Rev: 1

Contact/Location: MATT ST. ANGELO - VP153811