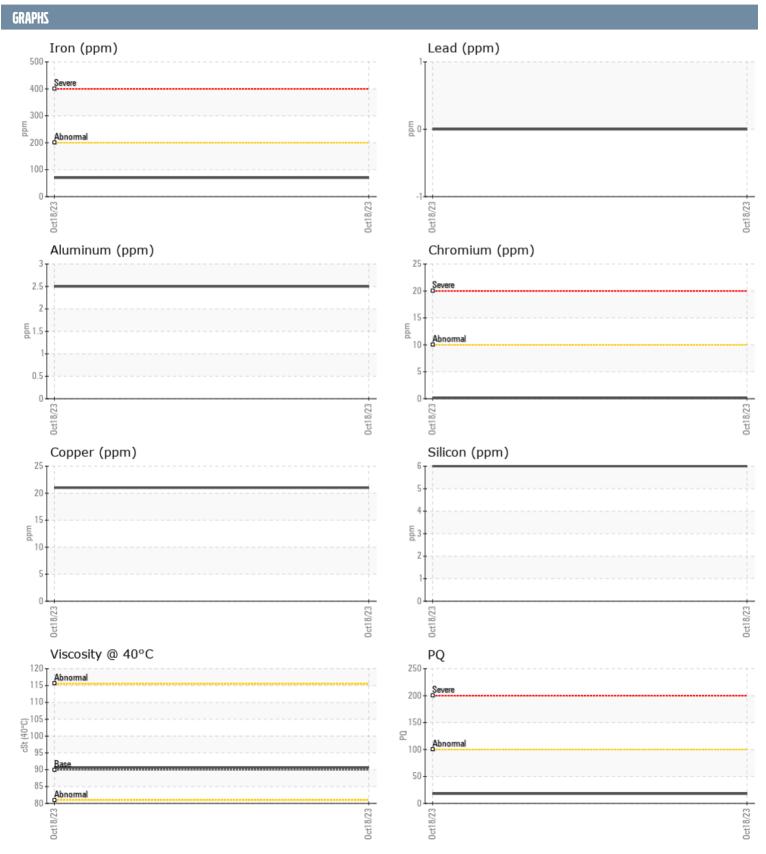

## MCCRARY VOLVO PENTA 3200003389 - STARBOARD IPS

Sample No: VPA060356

**Oil Type:** VOLVO PENTA GL-5 SAE 75W90

| SAMPLE INFORM | ATION |                  |      |  |
|---------------|-------|------------------|------|--|
| Sample Number |       | VPA060356        | <br> |  |
| Sample Date   |       | 18 Oct 2023      | <br> |  |
| Machine Hours |       | 345              | <br> |  |
| Oil Hours     |       | 0                | <br> |  |
| Oil Changed   |       | Changed          | <br> |  |
| Sample Status |       | NORMAL           | <br> |  |
|               |       |                  |      |  |
| OIL CONDITION |       |                  |      |  |
| Visc @ 40°C   | cSt   | <b>■</b> 90.7    | <br> |  |
| CONTAMINATION |       |                  |      |  |
| Silicon       | ppm   | 6                | <br> |  |
| Sodium        | ppm   | <b>9</b>         | <br> |  |
| Potassium     | ppm   | <b>□</b> 7       | <br> |  |
|               | ' '   | _                |      |  |
| WEAR METALS   |       |                  |      |  |
| PQ            |       | ■18              | <br> |  |
| Iron          | ppm   | <b>70</b>        | <br> |  |
| Copper        | ppm   | <b>21</b>        | <br> |  |
| Lead          | ppm   | 0                | <br> |  |
| Tin           | ppm   | <1               | <br> |  |
| Aluminum      | ppm   | 2                | <br> |  |
| Chromium      | ppm   | <b>□</b> <1      | <br> |  |
| Molybdenum    | ppm   | <b>0</b>         | <br> |  |
| Nickel        | ppm   | <b>2</b>         | <br> |  |
| Titanium      | ppm   | 0                | <br> |  |
| Silver        | ppm   | 0                | <br> |  |
| Manganese     | ppm   | <b>■</b> 3       | <br> |  |
| Vanadium      | ppm   | 0                | <br> |  |
| ADDITIDDA     |       |                  |      |  |
| Calcium       | ppm   | <b>■</b> 23      | <br> |  |
| Magnesium     | ppm   | <b>861</b>       | <br> |  |
| Zinc          | ppm   | ■0               | <br> |  |
| Phosphorus    | ppm   | <b>1592</b>      | <br> |  |
| Barium        | ppm   | ■0               | <br> |  |
| Boron         | ppm   | _<br><b></b> 477 | <br> |  |
|               |       | _                |      |  |