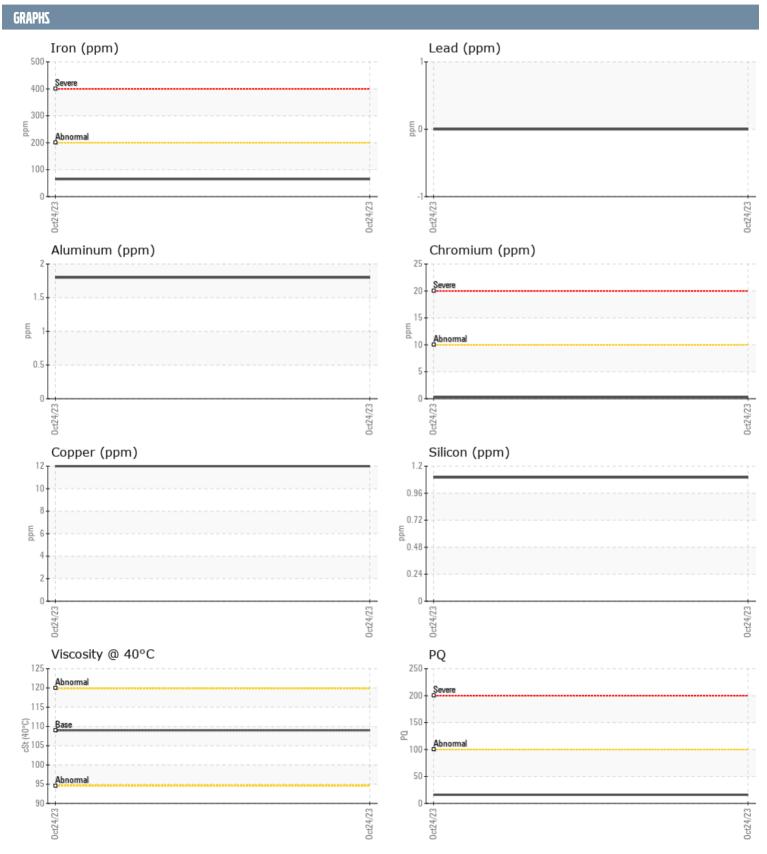

## 2080 VOLVO PENTA 3200001647 - STARBOARD IPS

Sample No: VPA046989

**Oil Type:** GEAR OIL SAE 75W90

| SAMPLE INFORM | IATION |             |      |  |
|---------------|--------|-------------|------|--|
| SAMPLE INFURM | IATIUN |             |      |  |
| Sample Number |        | VPA046989   | <br> |  |
| Sample Date   |        | 24 Oct 2023 | <br> |  |
| Machine Hours |        | 253         | <br> |  |
| Oil Hours     |        | 253         | <br> |  |
| Oil Changed   |        | Changed     | <br> |  |
| Sample Status |        | NORMAL      | <br> |  |
| OIL CONDITION |        |             |      |  |
| Visc @ 40°C   | cSt    | <b>109</b>  | <br> |  |
| CONTAMINATION | N      |             |      |  |
| Silicon       | ppm    | 1           | <br> |  |
| Sodium        | ppm    | <b>6</b>    | <br> |  |
| Potassium     | ppm    | ■0          | <br> |  |
| WEAR METALS   |        |             |      |  |
| PQ            |        | <b>1</b> 6  | <br> |  |
| Iron          | ppm    | <b>65</b>   | <br> |  |
| Copper        | ppm    | <b>12</b>   | <br> |  |
| Lead          | ppm    | 0           | <br> |  |
| Tin           | ppm    | 0           | <br> |  |
| Aluminum      | ppm    | 2           | <br> |  |
| Chromium      | ppm    | <b>□</b> <1 | <br> |  |
| Molybdenum    | ppm    | <b>□</b> 0  | <br> |  |
| Nickel        | ppm    | <b>2</b>    | <br> |  |
| Titanium      | ppm    | 0           | <br> |  |
| Silver        | ppm    | 0           | <br> |  |
| Manganese     | ppm    | <b>2</b>    | <br> |  |
| Vanadium      | ppm    | 0           | <br> |  |
| ADDITIVES     |        |             |      |  |
| Calcium       | ppm    | <b>6</b>    | <br> |  |
| Magnesium     | ppm    | 15          | <br> |  |
| Zinc          | ppm    | <b>62</b>   | <br> |  |
| Phosphorus    | ppm    | <b>1506</b> | <br> |  |
| Barium        | ppm    | ■0          | <br> |  |
| Boron         | ppm    | ■285        | <br> |  |
|               |        |             |      |  |

## Diagnosis

F: x:

Resample at the next service interval to monitor. All component wear rates are normal. There is no indication of any contamination in the oil. The condition of the oil is acceptable for the time in service.