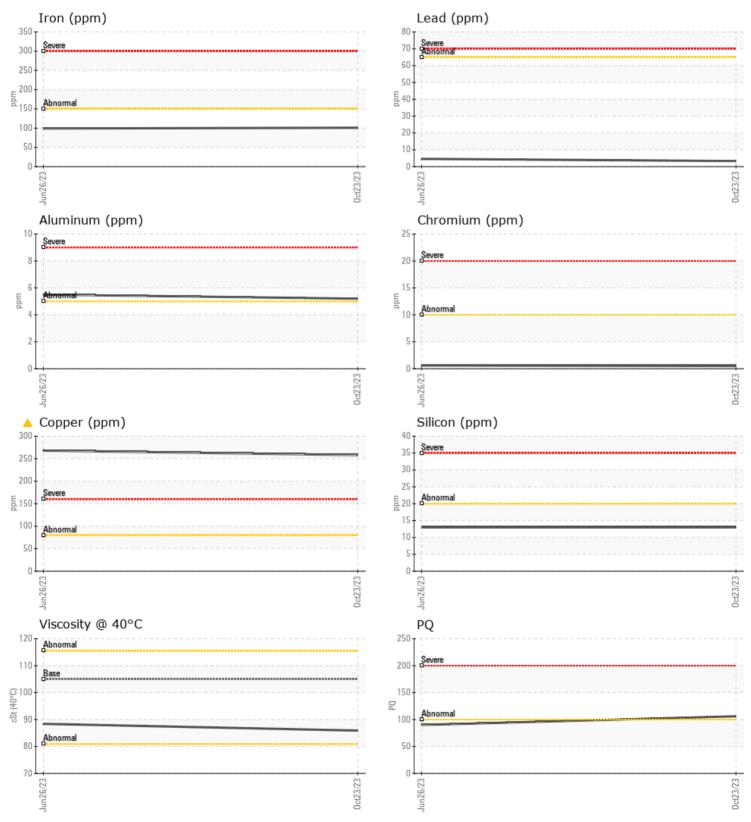

#### SAMPLE INFORMATION Sample Number VPA059044 VPA045929 23 Oct 2023 Sample Date 26 Jun 2023 Machine Hours 1121 200 38 **Oil Hours** 0 Oil Changed Changed Not Changd ATTENTION Sample Status ATTENTION **OIL CONDITION** Visc @ 40°C cSt 85.9 88.4 CONTAMINATION Silicon ppm 13 13 Sodium ppm 2 **4** Potassium 9 2 ppm WEAR METALS PO 106 90 Iron 101 99 ppm **268** Copper ppm **258** Lead ppm 3 5 Tin ppm 3 2 Aluminum 5 6 ppm Chromium ppm ■ <1 < 1 Molybdenum 45 46 ppm Nickel 2 2 ppm Titanium ppm <1 <1 Silver ppm 0 <1 Manganese ■ <1 1 ppm Vanadium 0 0 ppm ADDITIVES Calcium ppm 3287 3561 Magnesium 16 20 ppm 1085 Zinc ppm 1152 Phosphorus ppm 993 1037 Barium ■ <1 0 ppm 463 51 Boron ppm

#### Diagnosis

No corrective action is recommended at this time. Resample at the next service interval to monitor.The copper level is abnormal. Clutch disc wear or oil cooler leaching indicated. There is no indication of any contamination in the oil. The condition of the oil is acceptable for the time in service.

#### GRAPHS

Report Id: VP794951 [WUSCAR] 05991250 (Generated: 10/31/2023 17:24:25) Rev: 1

Contact/Location: WILLOW YANARELLA - VP794951