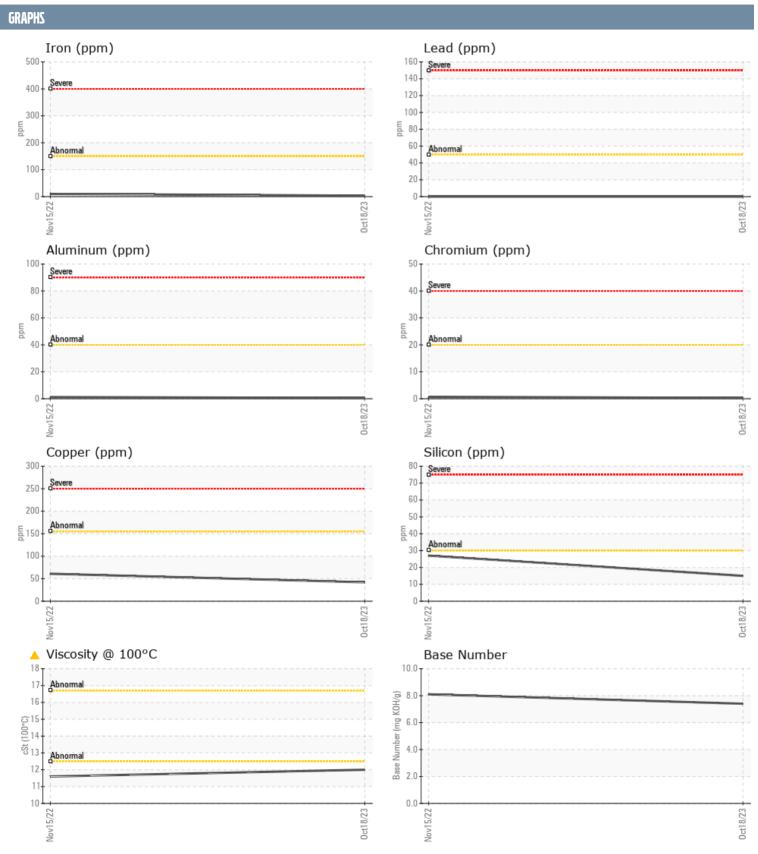

## ZACH MAY VOLVO PENTA A 1 10447 1 - PORT GASOLINE ENGINE

Sample No: VPA036934

Oil Type: VOLVO 10W40 SYNTHETIC

| SAMPLE INFORMAT  | TION     |               |              |      |
|------------------|----------|---------------|--------------|------|
| Sample Number    |          | VPA036934     | VPA044771    | <br> |
| Sample Date      |          | 18 Oct 2023   | 15 Nov 2022  | <br> |
| Machine Hours    |          | 80            | 75           | <br> |
| Oil Hours        |          | 10            | 25           | <br> |
| Oil Changed      |          | Changed       | Changed      | <br> |
| Sample Status    |          | ATTENTION     | ATTENTION    | <br> |
| OIL CONDITION    |          |               |              |      |
| Visc @ 100°C     | cSt      | <b>12.0</b>   | <u></u> 11.6 | <br> |
| Base Number (BN) | mg KOH/g | <b>7.4</b>    | 8.1          | <br> |
| Oxidation (PA)   | %        | 9             | 11           | <br> |
|                  |          |               |              |      |
| CONTAMINATION    |          |               |              |      |
| Soot %           | %        | <b>0</b>      | <b>0.1</b>   | <br> |
| Nitration (PA)   | %        | 7             | 8            | <br> |
| Sulfation (PA)   | %        | 10            | 10           | <br> |
| Glycol           | %        | NEG           | NEG          | <br> |
| Fuel             | %        | <1.0          | <b>△</b> 2.0 | <br> |
| Silicon          | ppm      | <b>15</b>     | ■27          | <br> |
| Sodium           | ppm      | <b>■&lt;1</b> | □0           | <br> |
| Potassium        | ppm      | ■1            | <b>2</b>     | <br> |
| WEAR METALS      |          |               |              |      |
| Iron             | ppm      | <b>□</b> 3    | <b>1</b> 0   | <br> |
| Copper           | ppm      | <b>42</b>     | <b>6</b> 1   | <br> |
| Lead             | ppm      | ■0            | □0           | <br> |
| Tin              | ppm      | <1            | □<1          | <br> |
| Aluminum         | ppm      | <b>■</b> <1   | <b>1</b>     | <br> |
| Chromium         | ppm      | <b>■&lt;1</b> | <b>-</b> <1  | <br> |
| Molybdenum       | ppm      | 34            | 39           | <br> |
| Nickel           | ppm      | ■0            | <b>0</b>     | <br> |
| Titanium         | ppm      | 0             | 0            | <br> |
| Silver           | ppm      | <b>■</b> 0    | <b>0</b>     | <br> |
| Manganese        | ppm      | 4             | 6            | <br> |
| Vanadium         | ppm      | 0             | 0            | <br> |
| ADDITIDES        |          |               |              |      |
| Calcium          | ppm      | 1583          | 1817         | <br> |
| Magnesium        | ppm      | 22            | 11           | <br> |
| Zinc             | ppm      | 712           | 798          | <br> |
| Phosphorus       | ppm      | 639           | 679          | <br> |
| Barium           | ppm      | 0             | 0            | <br> |
| Boron            | ppm      | 1             | 3            | <br> |
|                  |          |               |              |      |