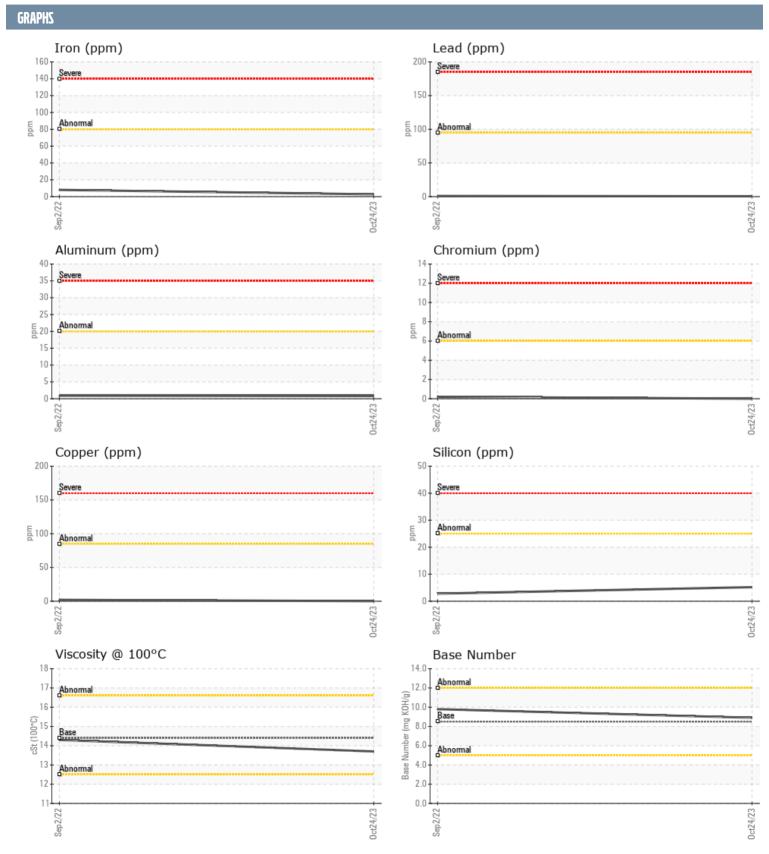

## DIAMOND VOLVO PENTA A320485 - PORT DIESEL ENGINE

Sample No: VPA056604

**Oil Type:** DIESEL ENGINE OIL SAE 40

| SAMPLE INFORMAT  | TION     |                  |             |      |
|------------------|----------|------------------|-------------|------|
| Sample Number    |          | VPA056604        | VPA041945   | <br> |
| Sample Date      |          | 24 Oct 2023      | 02 Sep 2022 | <br> |
| Machine Hours    |          | 556              | 462         | <br> |
| Oil Hours        |          | 0                | 0           |      |
|                  |          |                  |             | <br> |
| Oil Changed      |          | N/A              | N/A         | <br> |
| Sample Status    |          | NORMAL           | NORMAL      | <br> |
| OIL CONDITION    |          |                  |             |      |
| Visc @ 100°C     | cSt      | <b>13.7</b>      | <b>14.3</b> | <br> |
| Base Number (BN) | mg KOH/g | ■8.9             | 9.8         | <br> |
| Oxidation (PA)   | %        | 59               | 65          | <br> |
| CONTAMINATION    |          |                  |             |      |
| Soot %           | %        | <b>0.1</b>       | □0.2        | <br> |
| Nitration (PA)   | %        | 45               | 50          | <br> |
| Sulfation (PA)   | %        | 53               | 58          | <br> |
|                  | %        | NEG              | NEG         |      |
| Glycol           |          | <1.0             |             | <br> |
| Fuel             | %        |                  | <1.0        | <br> |
| Silicon          | ppm      | <b>5</b>         | <b>3</b>    | <br> |
| Sodium           | ppm      | <b>2</b>         | <b></b> <1  | <br> |
| Potassium        | ppm      | <b>4</b>         | <b>4</b>    | <br> |
| WEAR METALS      |          |                  |             |      |
| Iron             | ppm      | <b>■</b> 3       | <b>■</b> 8  | <br> |
| Copper           | ppm      | <b>■&lt;1</b>    | <b>2</b>    | <br> |
| Lead             | ppm      | <1               | <1          | <br> |
| Tin              | ppm      | _<br><b>■</b> <1 | <1          | <br> |
| Aluminum         | ppm      | <b>■</b> <1      | <1          | <br> |
| Chromium         | ppm      | <b>0</b>         | <b>=</b> <1 | <br> |
| Molybdenum       | ppm      | <b>25</b>        | <b>1</b> 3  | <br> |
| Nickel           | ppm      | <b>■</b> <1      | <1          | <br> |
| Titanium         | ppm      | ■0               | 0           | <br> |
| Silver           | ррт      | <b>0</b>         | 0           | <br> |
| Manganese        |          | <b>■&lt;1</b>    | <b>=</b> <1 | <br> |
| Vanadium         | ppm      | 0                | <1          | <br> |
|                  | ppm      | U                | < I         | <br> |
| ADDITIVES        |          |                  |             |      |
| Calcium          | ppm      | <b>1651</b>      | <b>1697</b> | <br> |
| Magnesium        | ppm      | <b>211</b>       | <b>229</b>  | <br> |
| Zinc             | ppm      | <b>1042</b>      | ■1076       | <br> |
| Phosphorus       | ppm      | <b>917</b>       | ■884        | <br> |
| Barium           | ppm      | ■0               | □0          | <br> |
| Boron            | ppm      | <b>■130</b>      | <b>1</b> 65 | <br> |
|                  | 1. 10    |                  |             |      |

## Diagnosis

Resample at the next service interval to monitor. All component wear rates are normal. There is no indication of any contamination in the oil. The BN result indicates that there is suitable alkalinity remaining in the oil. The condition of the oil is suitable for further service.