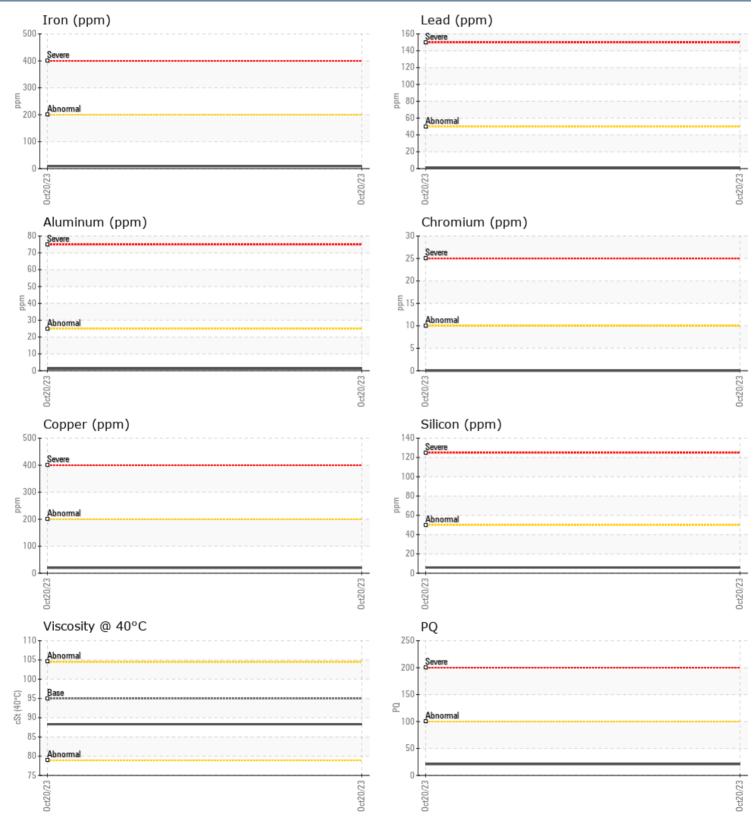

#### GRAPHS

Report Id: VP1080862 [WUSCAR] 05991812 (Generated: 10/31/2023 18:02:10) Rev: 1

Contact/Location: JONATHAN PAIGE - VP1080862