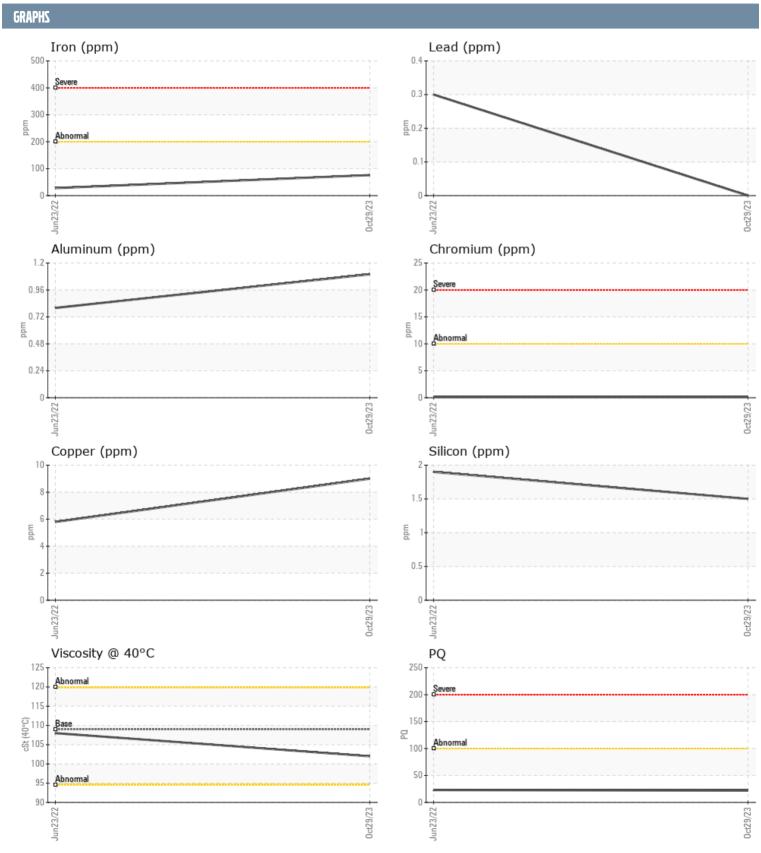

## MIKE BERKMAN ANDREW VOLVO PENTA 3950003613 - PORT IPS

Sample No: VPA050749

**Oil Type:** GEAR OIL SAE 75W90

| SAMPLE INFORM | ATION |              |             |      |
|---------------|-------|--------------|-------------|------|
| Sample Number |       | VPA050749    | VPA043892   | <br> |
| Sample Date   |       | 29 Oct 2023  | 23 Jun 2022 | <br> |
| Machine Hours |       | 849          | 521         | <br> |
| Oil Hours     |       | 0            | 0           | <br> |
| Oil Changed   |       | N/A          | Not Changd  | <br> |
| Sample Status |       | NORMAL       | NORMAL      | <br> |
| OIL CONDITION |       |              |             |      |
|               |       |              |             |      |
| Visc @ 40°C   | cSt   | <b>102</b>   | ■108        | <br> |
| CONTAMINATION | 1     |              |             |      |
| Silicon       | ppm   | 2            | 2           | <br> |
| Sodium        | ppm   | ■0           | <b>-</b> <1 | <br> |
| Potassium     | ppm   | <b>3</b>     | <b>2</b>    | <br> |
| WEAR METALS   |       |              |             |      |
|               |       | =22          | <b>-</b> 22 |      |
| PQ            |       | <b>22</b>    | <b>2</b> 3  | <br> |
| Iron          | ppm   | <b>■</b> 76  | <b>■</b> 28 | <br> |
| Copper        | ppm   | 9            | 6 <1        | <br> |
| Lead<br>Tin   | ppm   | <1           | <1          |      |
| Aluminum      | ppm   | 1            | <1          | <br> |
| Chromium      | ppm   |              |             | <br> |
| Molybdenum    | ppm   | ■<1<br>■<1   | <1          | <br> |
| Nickel        | ppm   | ■<1<br>■<1   | 0           | <br> |
| Titanium      | ppm   | <1           | 0           | <br> |
| Silver        | ppm   | 0            | <1          | <br> |
| Manganese     | ppm   | 1            | 2           | <br> |
| Vanadium      | ppm   | 0            | 0           | <br> |
| ADDITIVES     |       |              |             |      |
|               |       |              | -11         |      |
| Calcium       | ppm   | <b>5</b>     | 11          | <br> |
| Magnesium     | ppm   | <b>■1</b>    | <b>1</b> 5  | <br> |
| Zinc          | ppm   | <b>0</b>     | <b>□</b> 5  | <br> |
| Phosphorus    | ppm   | <b>■1418</b> | 1192        | <br> |
| Barium        | ppm   | <b>0</b>     | 0           | <br> |
| Boron         | ppm   | ■310         | ■306        | <br> |

## Diagnosis

No corrective action is recommended at this time. Resample at the next service interval to monitor.All component wear rates are normal. There is no indication of any contamination in the oil. The condition of the oil is acceptable for the time in service.