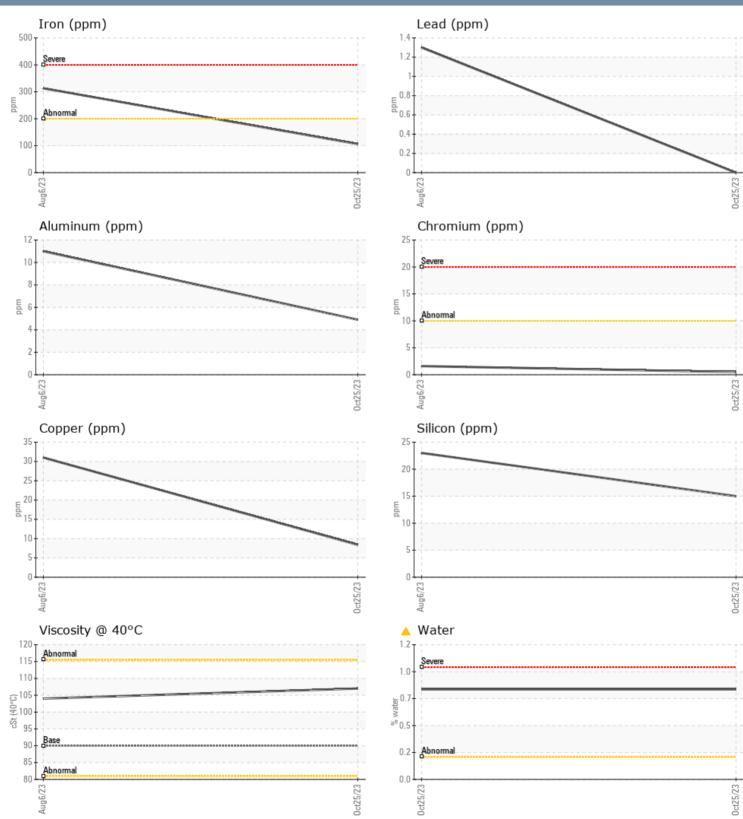

### COURTS VOLVO PENTA 3194002088 - PORT IPS

Sample No: VPA042809

**Oil Type:** VOLVO PENTA GL-5 SAE 75W90

| SAMPLE INFORM | ATION |              |             |      |
|---------------|-------|--------------|-------------|------|
| Sample Number |       | VPA042809    | VPA048526   | <br> |
| Sample Date   |       | 25 Oct 2023  | 06 Aug 2023 | <br> |
| Machine Hours |       | 529          | 509         | <br> |
| Oil Hours     |       | 20           | 200         | <br> |
| Oil Changed   |       | Not Changd   | Not Changd  | <br> |
| Sample Status |       | ABNORMAL     | SEVERE      | <br> |
| OIL CONDITION |       |              |             |      |
| Visc @ 40°C   | cSt   | <b>107</b>   | 104         | <br> |
| CONTAMINATION |       |              |             |      |
| Water         | %     | <b>0.803</b> |             | <br> |
| Silicon       | ppm   | 15           | 23          | <br> |
| Sodium        | ppm   | <b>1</b> 5   | 49          | <br> |
| Potassium     | ppm   | 2            | 3           | <br> |
| WEAR METALS   |       |              |             |      |
| PQ            |       | <b>1</b> 9   | 21          | <br> |
| Iron          | ppm   | <b>106</b>   | 9313        | <br> |
| Copper        | ppm   | 8            | 31          | <br> |
| Lead          | ppm   | 0            | 1           | <br> |
| Tin           | ppm   | <1           | 0           | <br> |
| Aluminum      | ppm   | 5            | 11          | <br> |
| Chromium      | ppm   | ■ <1         | 2           | <br> |
| Molybdenum    | ppm   | <b>■</b> <1  | 3           | <br> |
| Nickel        | ppm   | 1            | 4           | <br> |
| Titanium      | ppm   | <1           | <1          | <br> |
| Silver        | ppm   | 0            | <1          | <br> |
| Manganese     | ppm   | 2            | 6           | <br> |
| Vanadium      | ppm   | 0            | <1          | <br> |
| ADDITIVES     |       |              |             |      |
| Calcium       | ppm   | <b>1</b> 3   | 10          | <br> |
| Magnesium     | ppm   | 3            | 8           | <br> |
| Zinc          | ppm   | <b>11</b>    | 19          | <br> |
| Phosphorus    | ppm   | <b>1397</b>  | 1415        | <br> |
| Barium        | ppm   | 0            | 0           | <br> |
| Boron         | ppm   | 290          | 323         | <br> |
|               |       |              |             |      |

### osis

vise that you check for the of water entry. We mend an early resample to r this condition.All component ites are normal. Appearance is ptable There is a moderate tration of water present in the condition of the oil is able for the time in service.