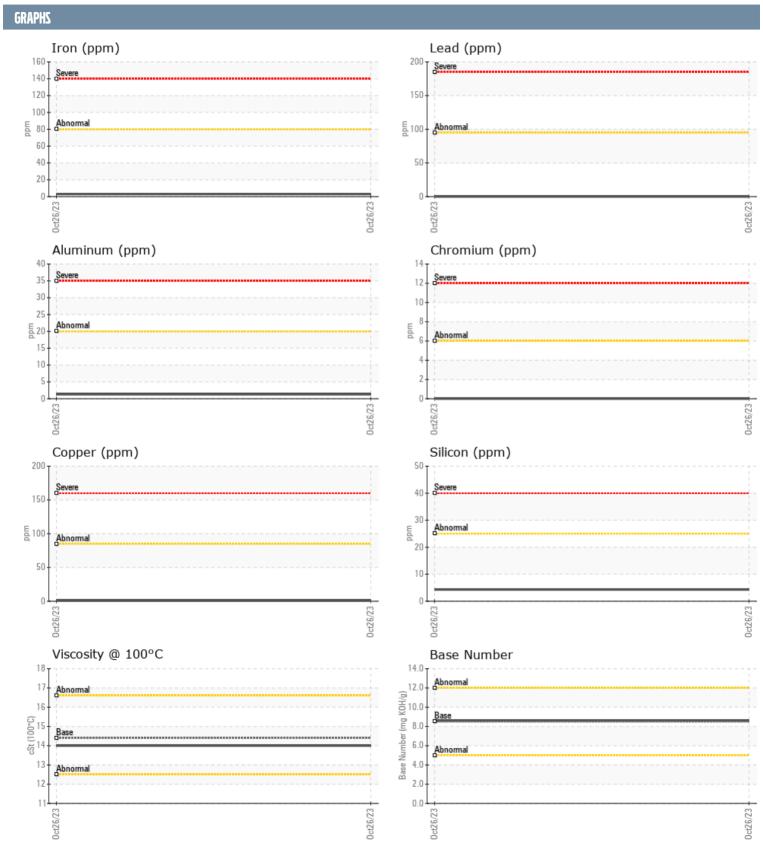

## RODGERS VOLVO PENTA A2 1947 1 - PORT DIESEL ENGINE

Sample No: VPA049836

Oil Type: DIESEL ENGINE OIL SAE 15W40

| SAMPLE INFORMAT  | TION     |              |      |  |
|------------------|----------|--------------|------|--|
| Sample Number    |          | VPA049836    | <br> |  |
| Sample Date      |          | 26 Oct 2023  | <br> |  |
| Machine Hours    |          | 919          | <br> |  |
| Oil Hours        |          | 43           | <br> |  |
| Oil Changed      |          | N/A          | <br> |  |
| Sample Status    |          | NORMAL       | <br> |  |
| OIL CONDITION    |          |              |      |  |
| Visc @ 100°C     | cSt      | <b>14.0</b>  | <br> |  |
| Base Number (BN) | mg KOH/g | ■8.6         | <br> |  |
| Oxidation (PA)   | %        | 60           | <br> |  |
| CONTAMINATION    |          |              |      |  |
| CONTAMINATION    |          |              |      |  |
| Soot %           | %        | ■ 0.1        | <br> |  |
| Nitration (PA)   | %        | 46           | <br> |  |
| Sulfation (PA)   | %        | 52           | <br> |  |
| Glycol           | %        | NEG          | <br> |  |
| Fuel             | %        | <1.0         | <br> |  |
| Silicon          | ppm      | <b>■4</b>    | <br> |  |
| Sodium           | ppm      | <b>2</b>     | <br> |  |
| Potassium        | ppm      | <b>2</b>     | <br> |  |
| WEAR METALS      |          |              |      |  |
| Iron             | ppm      | <b>■</b> 3   | <br> |  |
| Copper           | ppm      | <b>1</b>     | <br> |  |
| Lead             | ppm      | ■0           | <br> |  |
| Tin              | ppm      | <b>■</b> 0   | <br> |  |
| Aluminum         | ppm      | <b>1</b>     | <br> |  |
| Chromium         | ppm      | <b>■</b> 0   | <br> |  |
| Molybdenum       | ppm      | <b>■23</b>   | <br> |  |
| Nickel           | ppm      | ■ 0          | <br> |  |
| Titanium         | ppm      | ■0           | <br> |  |
| Silver           | ppm      | ■0           | <br> |  |
| Manganese        | ppm      | <b>-</b> <1  | <br> |  |
| Vanadium         | ppm      | 0            | <br> |  |
| ADDITIDDA        |          |              |      |  |
| Calcium          | ppm      | <b>1475</b>  | <br> |  |
| Magnesium        | ppm      | ■351         | <br> |  |
| Zinc             | ppm      | <b>1068</b>  | <br> |  |
| Phosphorus       | ppm      | <b>■</b> 979 | <br> |  |
| Barium           | ppm      | <b>3</b>     | <br> |  |
| Boron            | ppm      | <b>110</b>   | <br> |  |
|                  |          |              |      |  |

## Diagnosis

Resample at the next service interval to monitor. All component wear rates are normal. There is no indication of any contamination in the oil. The BN result indicates that there is suitable alkalinity remaining in the oil. The condition of the oil is acceptable for the time in service.