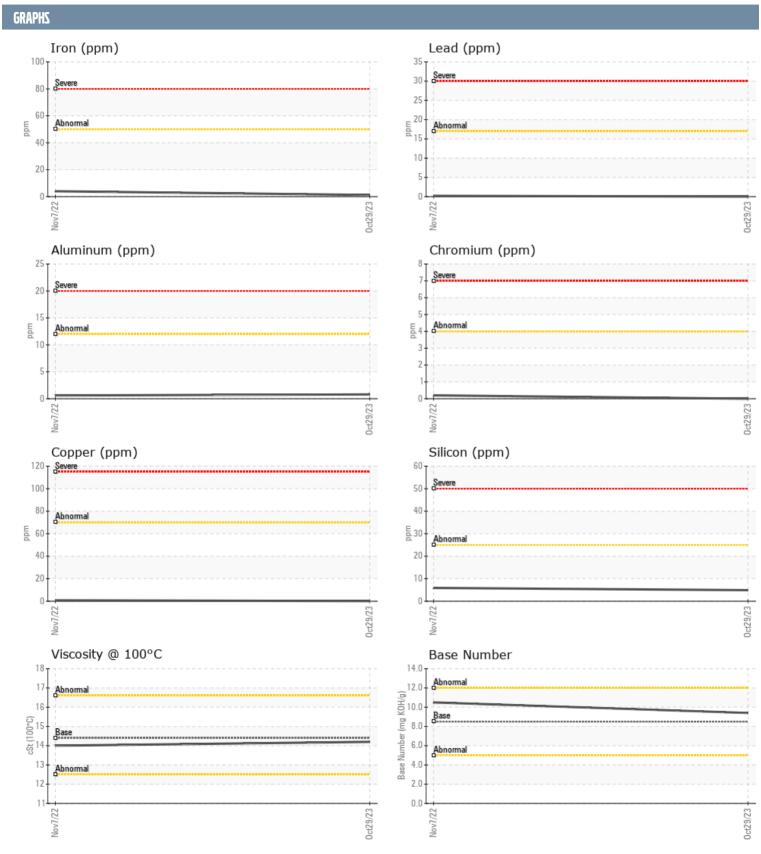

## MAX BACHARA CUMMINS/ONAN H160988410 - GENSET

Sample No: VPA059820

**Oil Type:** DIESEL ENGINE OIL SAE 15W40

| SAMPLE INFORMAT       | TION     |               |              |      |
|-----------------------|----------|---------------|--------------|------|
| Sample Number         |          | VPA059820     | VPA044510    | <br> |
| Sample Date           |          | 29 Oct 2023   | 07 Nov 2022  | <br> |
| Machine Hours         |          | 0             | 07 1100 2022 | <br> |
|                       |          |               |              |      |
| Oil Hours             |          | 0             | 0            | <br> |
| Oil Changed           |          | N/A           | Changed      | <br> |
| Sample Status         |          | NORMAL        | NORMAL       | <br> |
| OIL CONDITION         |          |               |              |      |
| Visc @ 100°C          | cSt      | <b>14.2</b>   | <b>14.0</b>  | <br> |
| Base Number (BN)      | mg KOH/g | ■9.4          | <b>1</b> 0.5 | <br> |
| Oxidation (PA)        | %        | 62            | 73           | <br> |
| CONTAMINATION         |          |               |              |      |
| Soot %                | %        | 0.1           | □0.1         | <br> |
| Nitration (PA)        | %        | 57            | 67           | <br> |
| Sulfation (PA)        | %        | 52            | 58           | <br> |
| Glycol                | %        | NEG           | NEG          | <br> |
| Fuel                  | %        | <1.0          | <1.0         | <br> |
| Silicon               |          |               |              |      |
|                       | ppm      | <b>■</b> 5    | <b>6</b>     | <br> |
| Sodium                | ppm      | <b>3</b>      | <b>3</b>     | <br> |
| Potassium             | ppm      | <b>0</b>      | <b>0</b>     | <br> |
| WEAR METALS           |          |               |              |      |
| Iron                  | ppm      | <b>1</b>      | <b>4</b>     | <br> |
| Copper                | ppm      | <b>■&lt;1</b> | <b>-</b> <1  | <br> |
| Lead                  | ppm      | <b>0</b>      | <b>-</b> <1  | <br> |
| Tin                   | ppm      | <b>■</b> 0    | <b>-</b> <1  | <br> |
| Aluminum              | ppm      | <1            | <u> </u>     | <br> |
| Chromium              | ppm      | O             | <u> </u>     | <br> |
| Molybdenum            | ppm      | <b>46</b>     | 46           | <br> |
| Nickel                | ppm      | <b>■</b> 0    | 0            | <br> |
| Titanium              | ppm      | ■0            | <1           | <br> |
| Silver                | ppm      | 0             | 0            | <br> |
|                       |          | <b>■</b> <1   | <1           | <br> |
| Manganese<br>Vanadium | ppm      | 0             | 0            | <br> |
|                       | ppm      | U             | U            | <br> |
| ADDITIVES             |          |               |              |      |
| Calcium               | ppm      | <b>1233</b>   | 1286         | <br> |
| Magnesium             | ppm      | <b>634</b>    | 735          | <br> |
| Zinc                  | ppm      | <b>1036</b>   | 975          | <br> |
| Phosphorus            | ppm      | <b>939</b>    | 777          | <br> |
| Barium                | ppm      | <b>4</b>      | 0            | <br> |
| Boron                 | ppm      | <b>63</b>     | 52           | <br> |
| • · ·                 |          |               | 52           |      |

## Diagnosis

Resample at the next service interval to monitor.All component wear rates are normal. There is no indication of any contamination in the oil. The BN result indicates that there is suitable alkalinity remaining in the oil. The condition of the oil is suitable for further service.